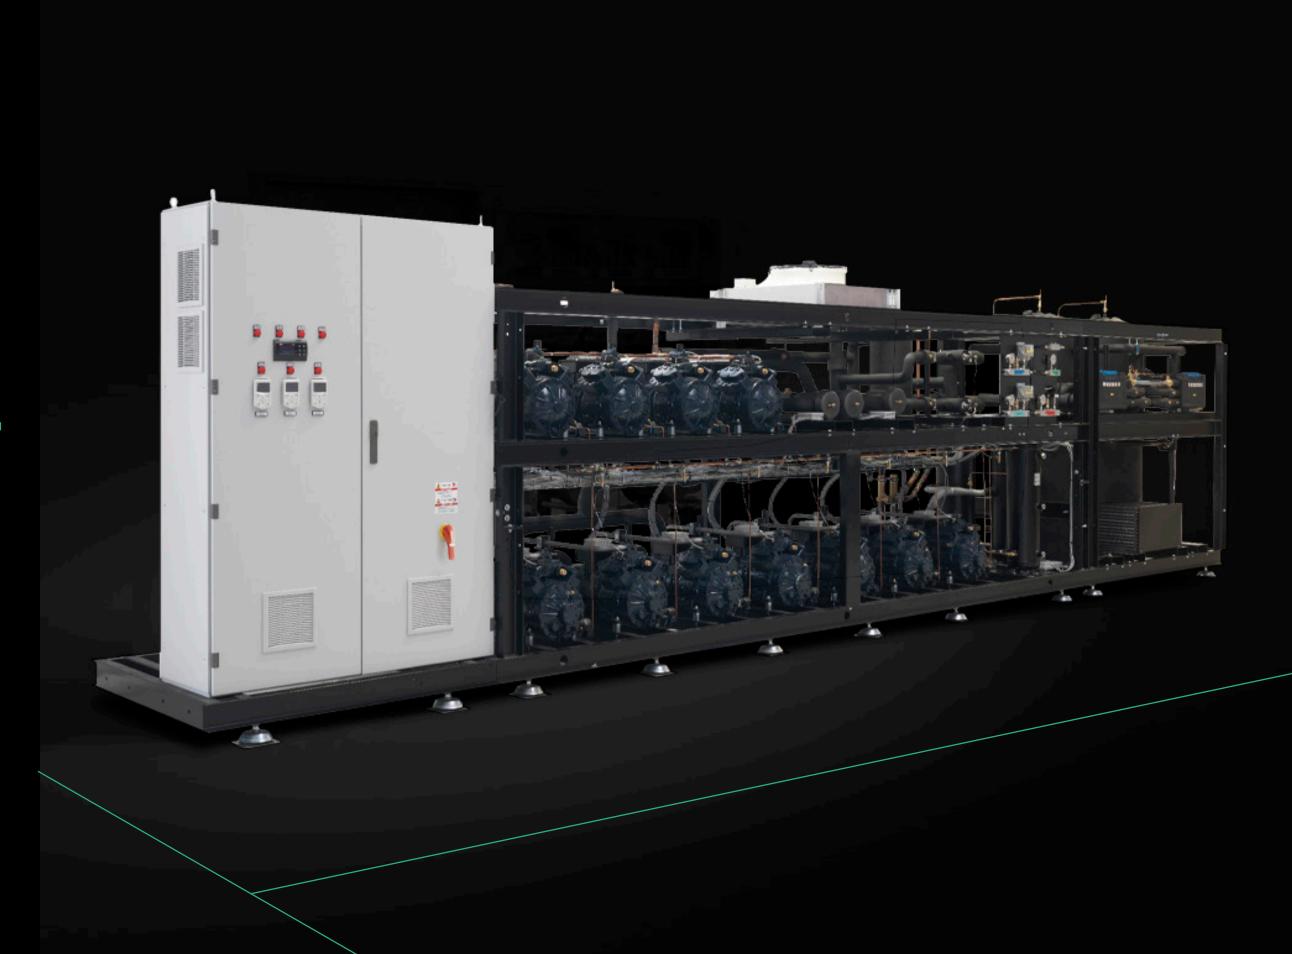

# BOOSTERX

- Transcritical CO<sub>2</sub>
- NT from 220 to 460 kW, from 5 compressors
- LT from 45 to 120 kW, from 4 compressors

#### MAIN CHARACTERISTICS

- Parallel compressor
- Inverter for NT1, LT1 and parallel compressors
- Heat recovery (up to two)
- Double oil separator and double liquid receiver
- Ejector (optional)

### **SUITABLE FOR**

Large stores

XL surfaces

XXL surfaces

WWW.ARNEG.COM