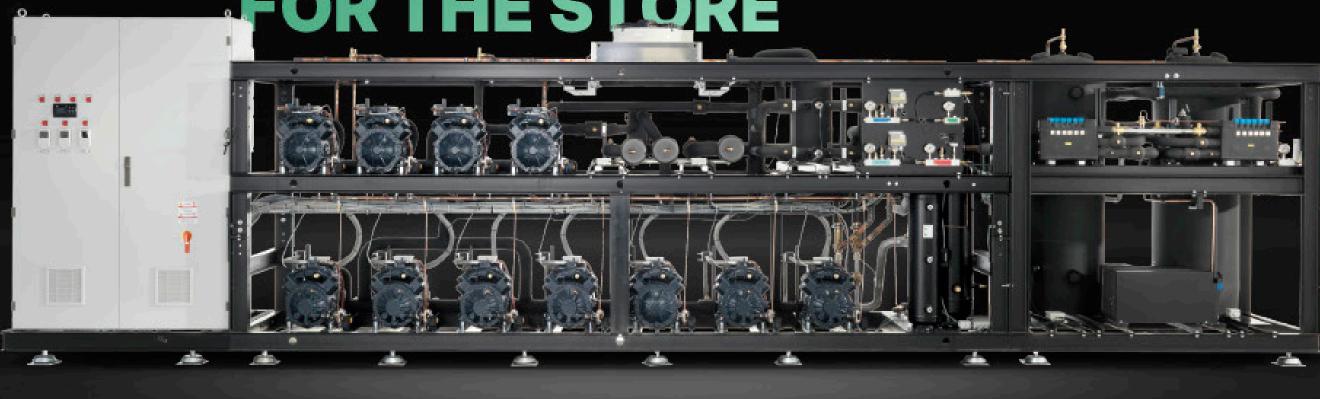

# THE FULL RANGE OF ARNEG NATURAL SOLUTIONS FOR THE STORE

NATURAL REFRIGERANT

# BOOSTERX

- Transcritical CO<sub>2</sub>
- NT from 220 to 460 kW, from 5 compressors
- LT from 45 to 120 kW, from 4 compressors

#### MAIN CHARACTERISTICS

- Parallel compressor
- Inverter for NT1, LT1 and parallel compressors
- Heat recovery (up to two)
- Double oil separator and double liquid receiver
- Ejector (optional)