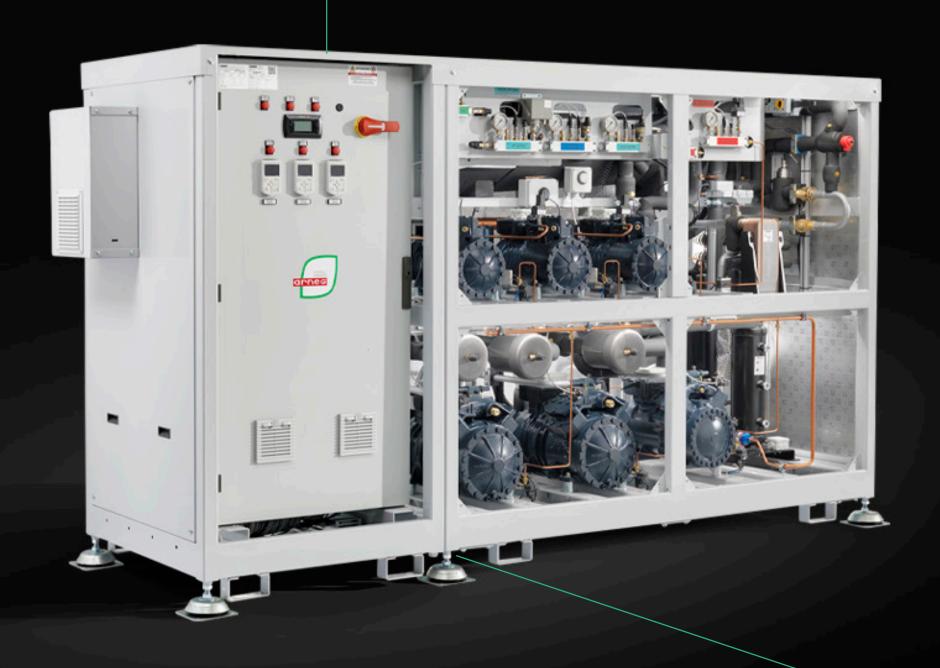

# BOOSTERX

- Transcritical CO<sub>2</sub>
- NT from 220 to 460 kW, from 5 compressors
- LT from 45 to 120 kW, from 4 compressors

#### MAIN CHARACTERISTICS

- Parallel compressor
- Inverter for NT1, LT1 and parallel compressors
- Heat recovery (up to two)
- Double oil separator and double liquid receiver
- Ejector (optional)

### **SUITABLE FOR**

Large stores

XL surfaces

XXL surfaces

WWW.ARNEG.COM