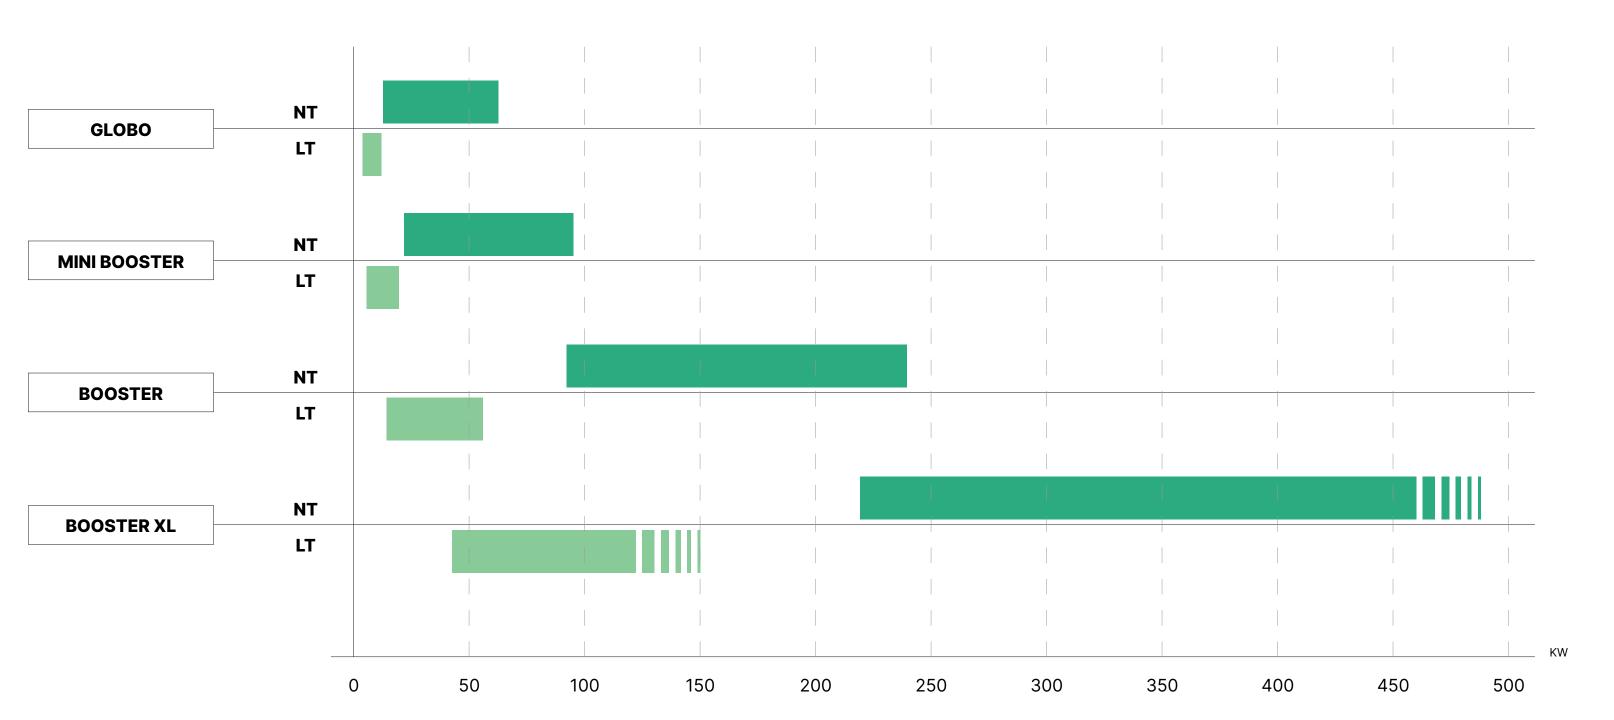

## GLOBO

- Transcritical CO<sub>2</sub>
- NT from 14 to 60 kW, 2 or 3 compressors
- LT from 4 to 14 kW, 1 or 2 compressors

# MINI BOOSTER

- Transcritical CO<sub>2</sub>
- NT from 24 to 94 kW, 3 compressors (2 NT + 1 parallel or 3 NT)
- LT from 7 to 20 kW, 2 or 3 compressors

# BOOSTER

- Transcritical CO<sub>2</sub>
- NT from 21 to 240 kW, 3 to 5 compressors
- LT from 17 to 53 kW, 2 or 4 compressors

# BOOSTERX

- Transcritical CO<sub>2</sub>
- NT from 220 to 460 kW, from 5 compressors
- LT from 45 to 120 kW, from 4 compressors