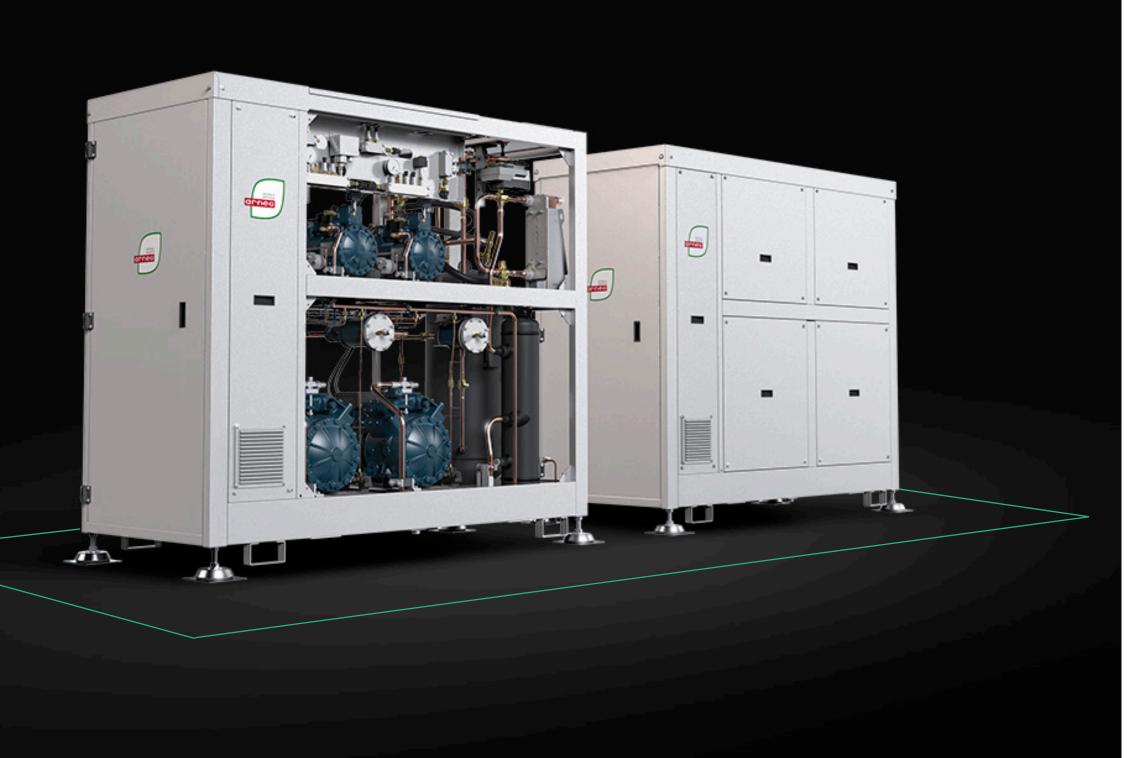

## GLOBO

- Transcritical CO<sub>2</sub>
- NT from 14 to 60 kW, 2 or 3 compressors
- LT from 4 to 14 kW, 1 or 2 compressors

#### MAIN CHARACTERISTICS

- Inverter control for NT1 and LT1 compressors
- Heat recovery
- Oil separator with integrated reserve
- High pressure circuit in K65 copper
- Regenerative heat exchangers