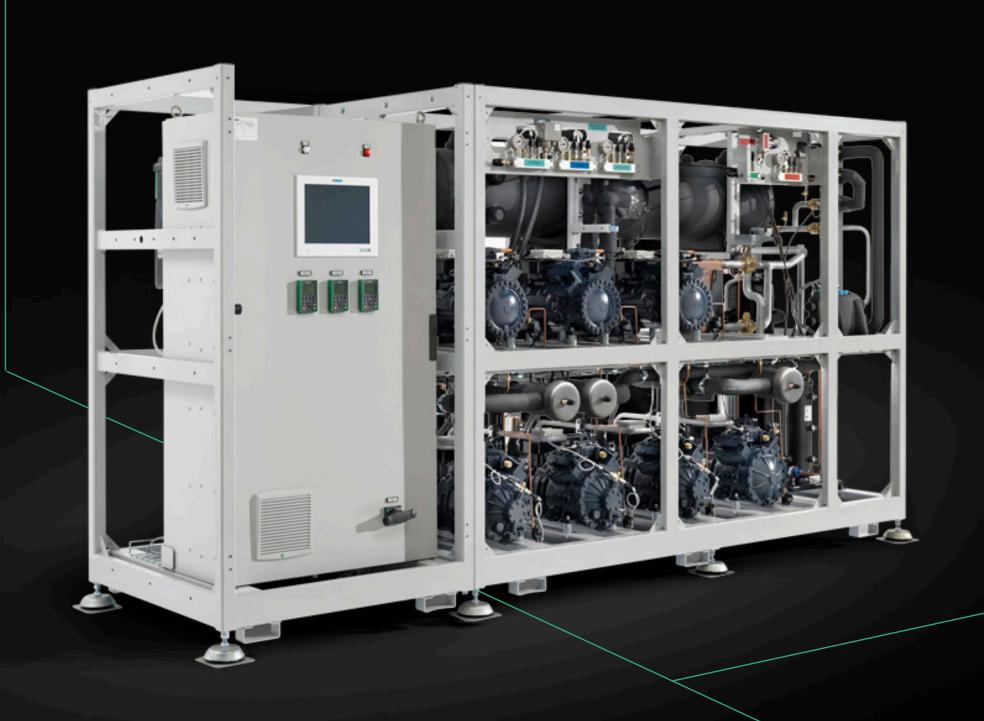

# BOOSTER

- Transcritical CO<sub>2</sub>
- NT from 21 to 240 kW, 3 to 5 compressors
- LT from 17 to 53 kW, 2 or 4 compressors

#### MAIN CHARACTERISTICS

- Parallel compressor
- Inverter for NT1, LT1 and parallel compressors
- Heat recovery (up to two)
- Liquid collector backup unit
- Ejector (optional)

### **SUITABLE FOR**

Medium stores

Large stores

XL surfaces