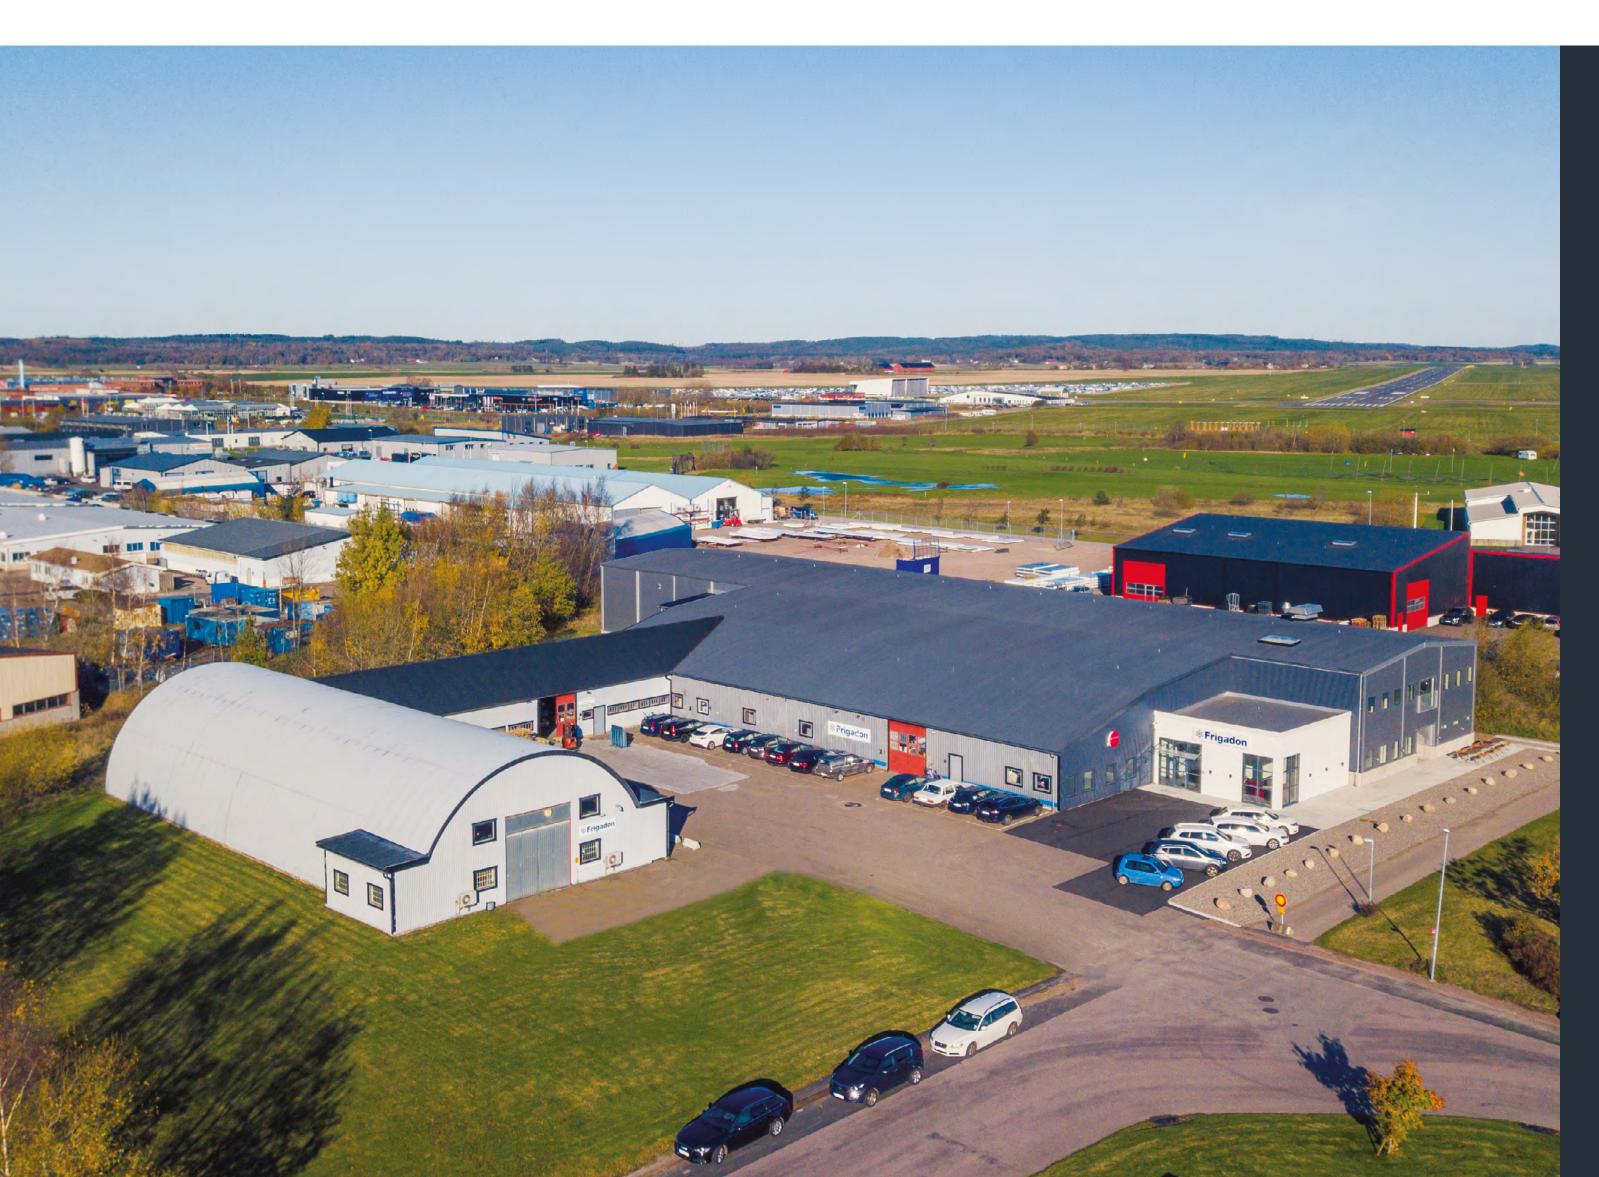

# **\* Frigadon**

Country: Sweden Town: Halmstad Year of establishment: 1972 Year of incorporation: 2014 Total area: 8.000 m<sup>2</sup> Plant area: 3.500 m<sup>2</sup>

Business area: Refrigeration systems