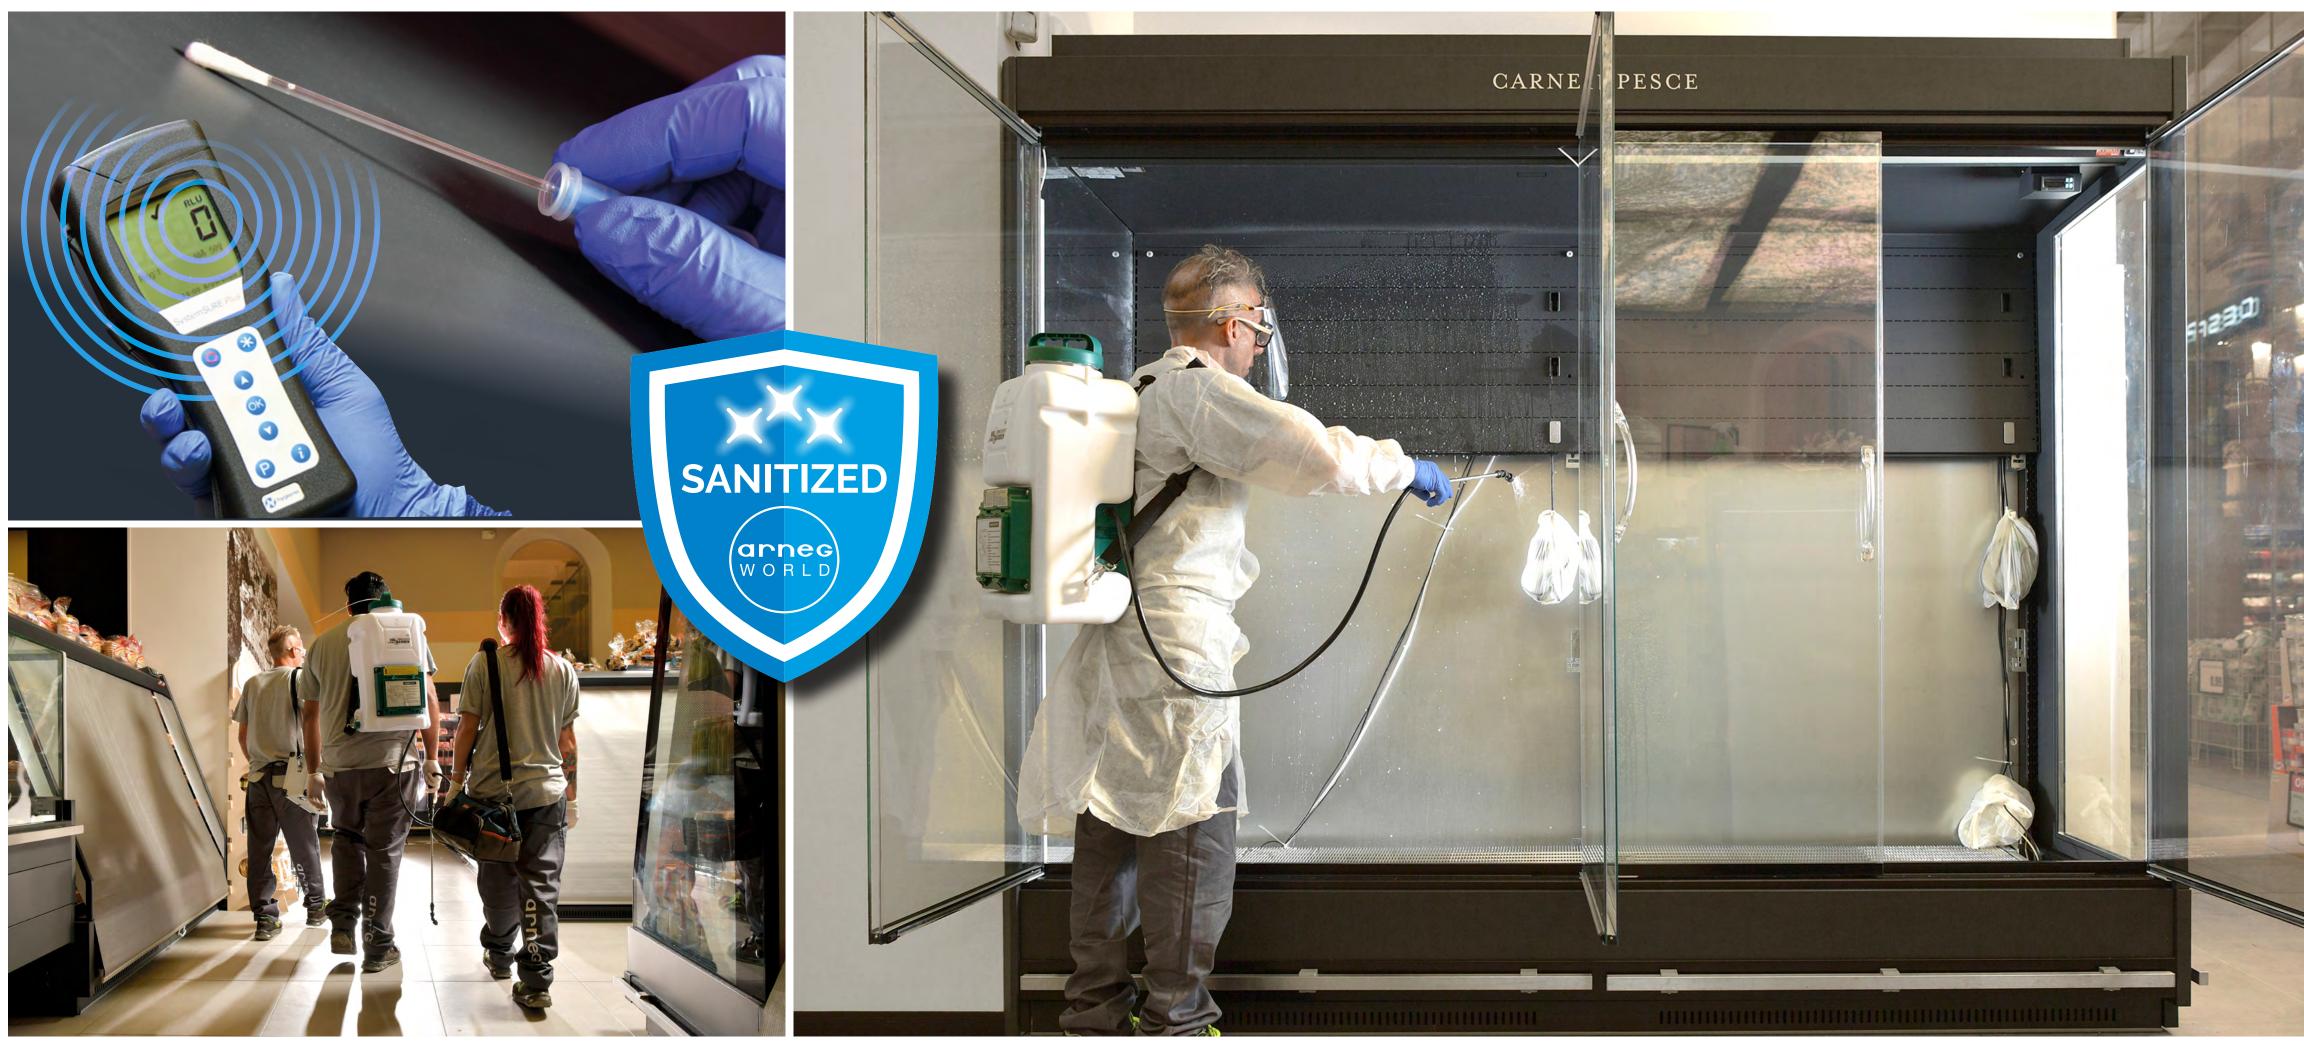

ncorporation: 1996 Total area: 15.000 m<sup>2</sup> Plant area: 8.350 m<sup>2</sup>

Business area: Refrigerated cabinets, Refrigeration systems

www.arneg.com.au

MANUFACTURING PLANTS: ASIA/OCEANIA











































































































### **REFRIGERATION SYSTEMS**













### **REFRIGERATION SYSTEMS**

















# STORE FURNITURE FOR RETAIL









# STORE FURNITURE FOR RETAIL









### STORE FURNITURE FOR RETAIL















# STORE FURNITURE FOR HO.RE.CA.























# CHECK-OUT COUNTERS











### CHECK-OUT COUNTERS











# COLD ROOMS & DOORS











# COLD ROOMS & DOORS









### COLD ROOMS & DOORS

























### REMOTE ASSISTANCE AND ENERGY MANAGEMENT









### SANITIZATION SERVICE

















# CIVIL CONSTRUCTION







# CIVIL CONSTRUCTION











# mondel

### YOUR GLOBAL PARTNER FOR RETAIL SOLUTIONS













### ATMO - IBÉRICA

ATMO - EUROPE

### YOUR GLOBAL PARTNER FOR RETAIL SOLUTIONS

ATMO - EUROPE

### EVENTS: ATMOsphere













# EXHIBITIONS: HOST - ITALY







# EXHIBITIONS: HOST - ITALY

























































The official recognition of the virtuous process of growth and development pursued by Arneg is the achievement and maintenance of Quality, Environment, Safety, Information and Energy Certifications.











# 



### YOUR GLOBAL PARTNER FOR RETAIL SOLUTIONS

Ed. 08 - 31/08/2022