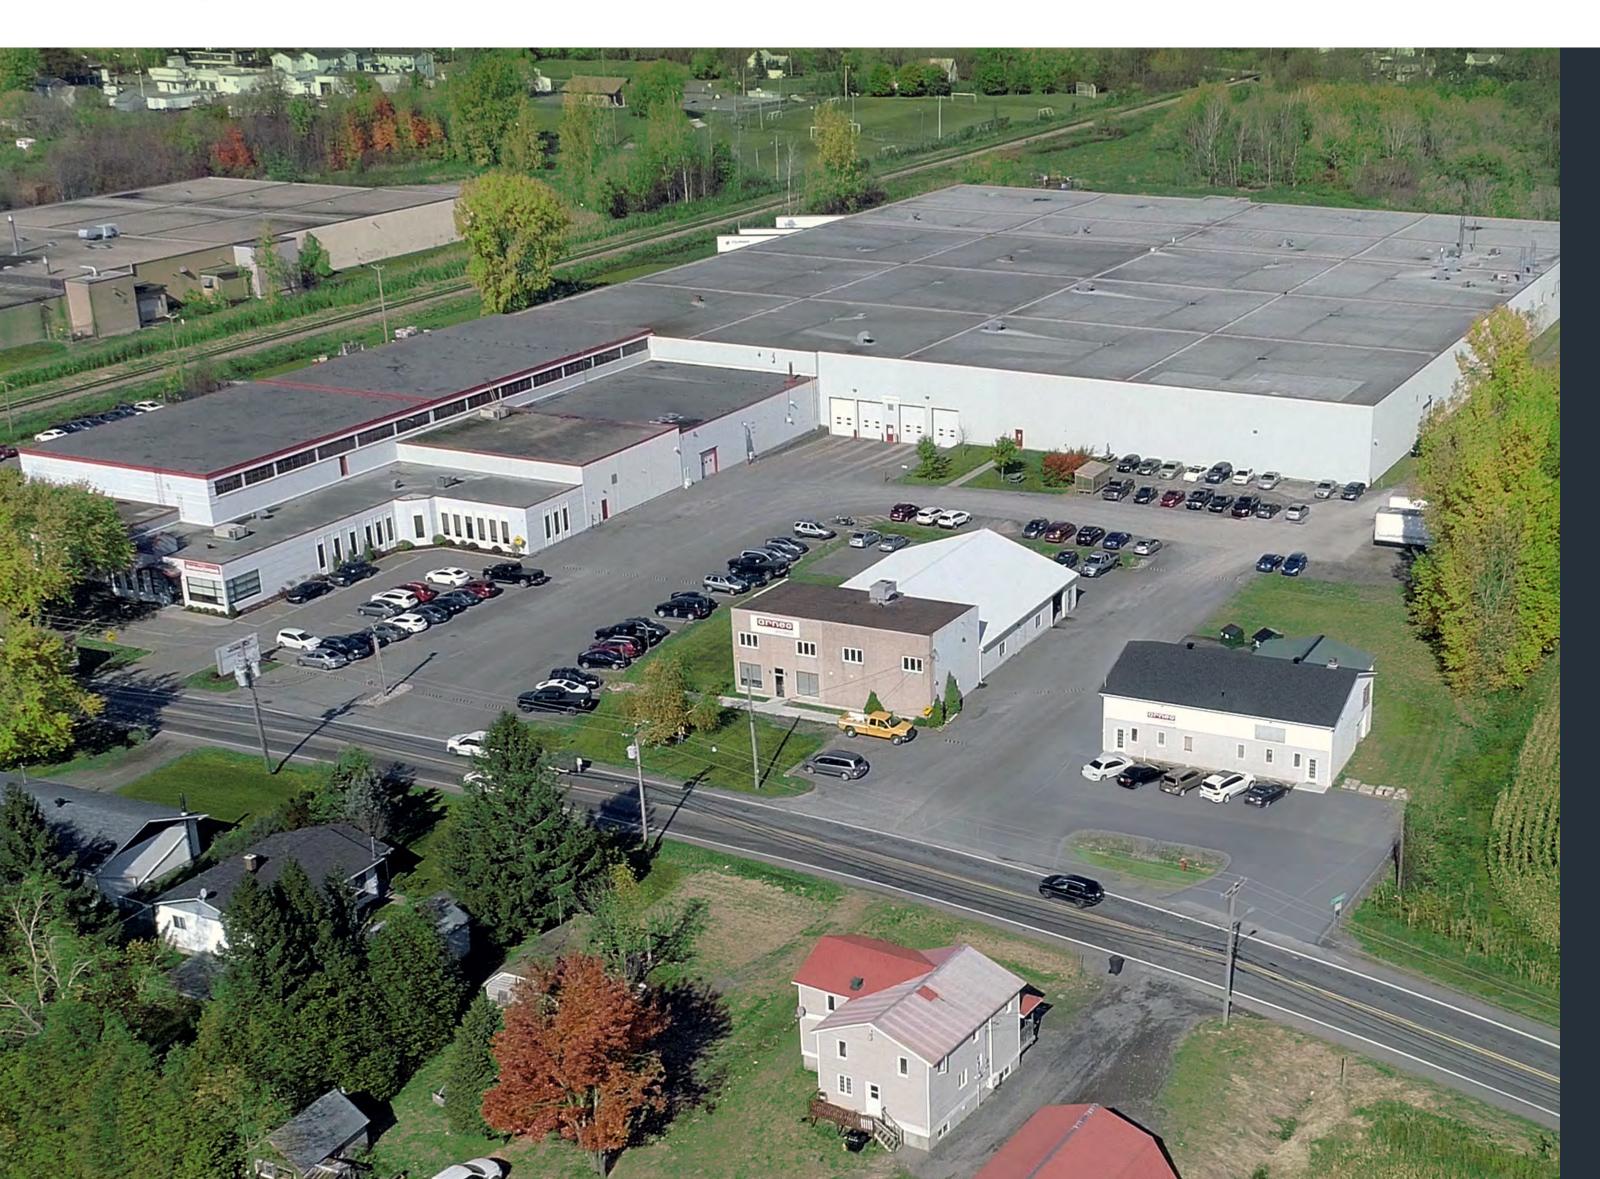

## drneg CANADA

Country: Canada - Town: Lacolle Year of establishment: 1988 Year of incorporation: 1997 Total area: 94.000 m<sup>2</sup> Plant area: 23.000 m<sup>2</sup> Business area: Refrigerated cabinets www.arneg.ca

Country: Canada - Town: Lacolle Year of establishment: 2017 Year of incorporation: 2017 Total area: 4.398 m<sup>2</sup> Plant area: 861 m<sup>2</sup> Business area: Refrigeration systems