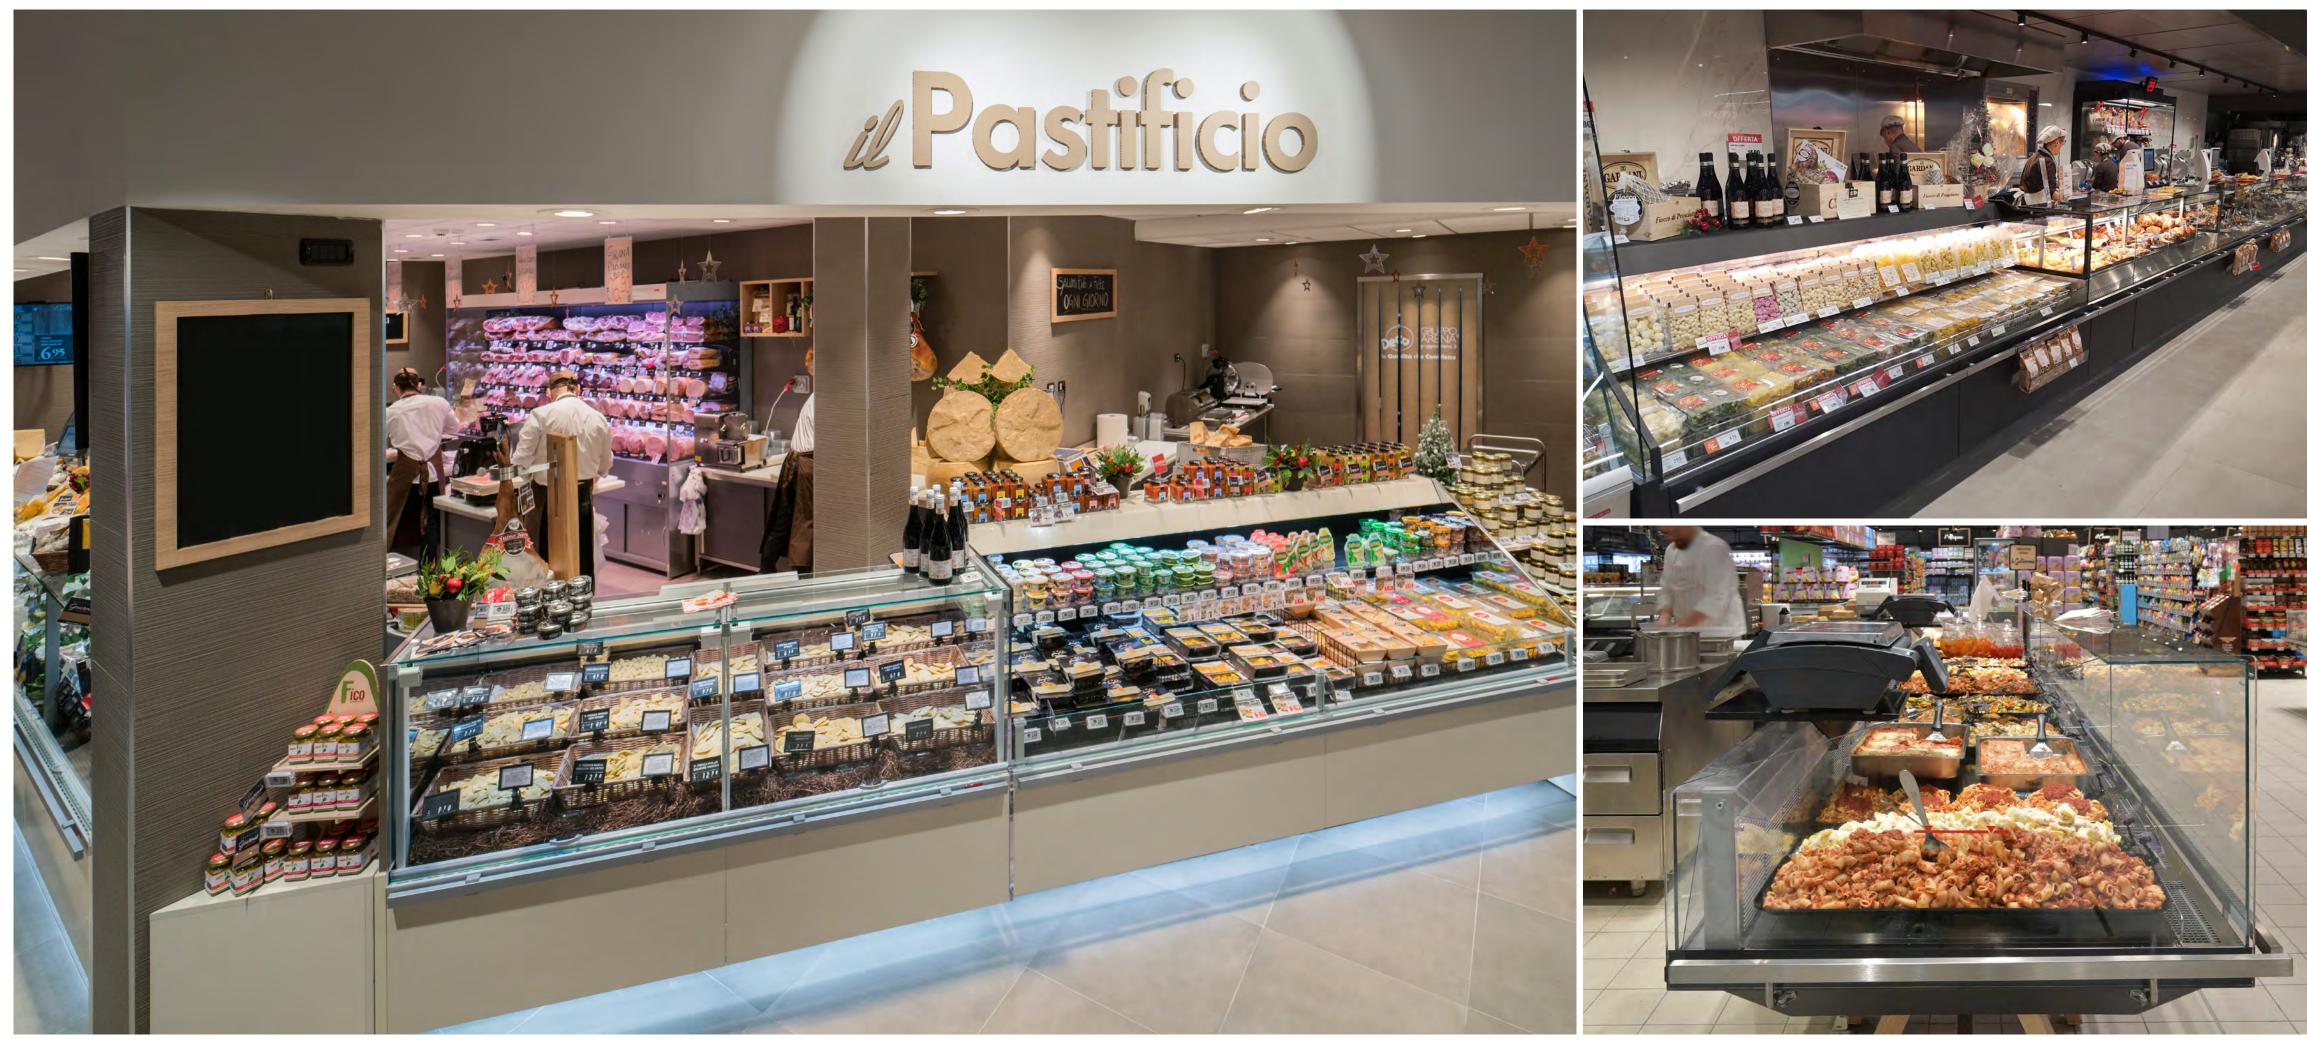

ar of incorporation: 2005 Total area: 78.300 m<sup>2</sup> Plant area: 5.800 m<sup>2</sup>

Business area: Refrigerated cabinets

www.arnegindia.com

MANUFACTURING PLANTS: ASIA/OCEANIA











Country: South Korea Town: Gwangju Year of establishment: 1999 Year of incorporation: 1999 Total area: 45.295 m<sup>2</sup> Plant area: 34.550 m<sup>2</sup>

Business area: Refrigerated cabinets, Refrigeration systems, Cold rooms & Doors

www.arneg.co.kr

MANUFACTURING PLANTS: ASIA/OCEANIA









# arneg OCEANIA

Country: Australia Town: Sydney Year of establishment: 1996 Year of incorporation: 1996 Total area: 15.000 m<sup>2</sup> Plant area: 8.350 m<sup>2</sup>

Business area: Refrigerated cabinets, Refrigeration systems

www.arneg.com.au

MANUFACTURING PLANTS: ASIA/OCEANIA











































































































### **REFRIGERATION SYSTEMS**













### **REFRIGERATION SYSTEMS**

















# STORE FURNITURE FOR RETAIL









# STORE FURNITURE FOR RETAIL









### STORE FURNITURE FOR RETAIL















# STORE FURNITURE FOR HO.RE.CA.























# CHECK-OUT COUNTERS











### CHECK-OUT COUNTERS











# COLD ROOMS & DOORS











# COLD ROOMS & DOORS









### COLD ROOMS & DOORS

























### REMOTE ASSISTANCE AND ENERGY MANAGEMENT









### SANITIZATION SERVICE

















# CIVIL CONSTRUCTION







# CIVIL CONSTRUCTION











# mondel

### YOUR GLOBAL PARTNER FOR RETAIL SOLUTIONS













### ATMO - IBÉRICA

ATMO - EUROPE

### YOUR GL