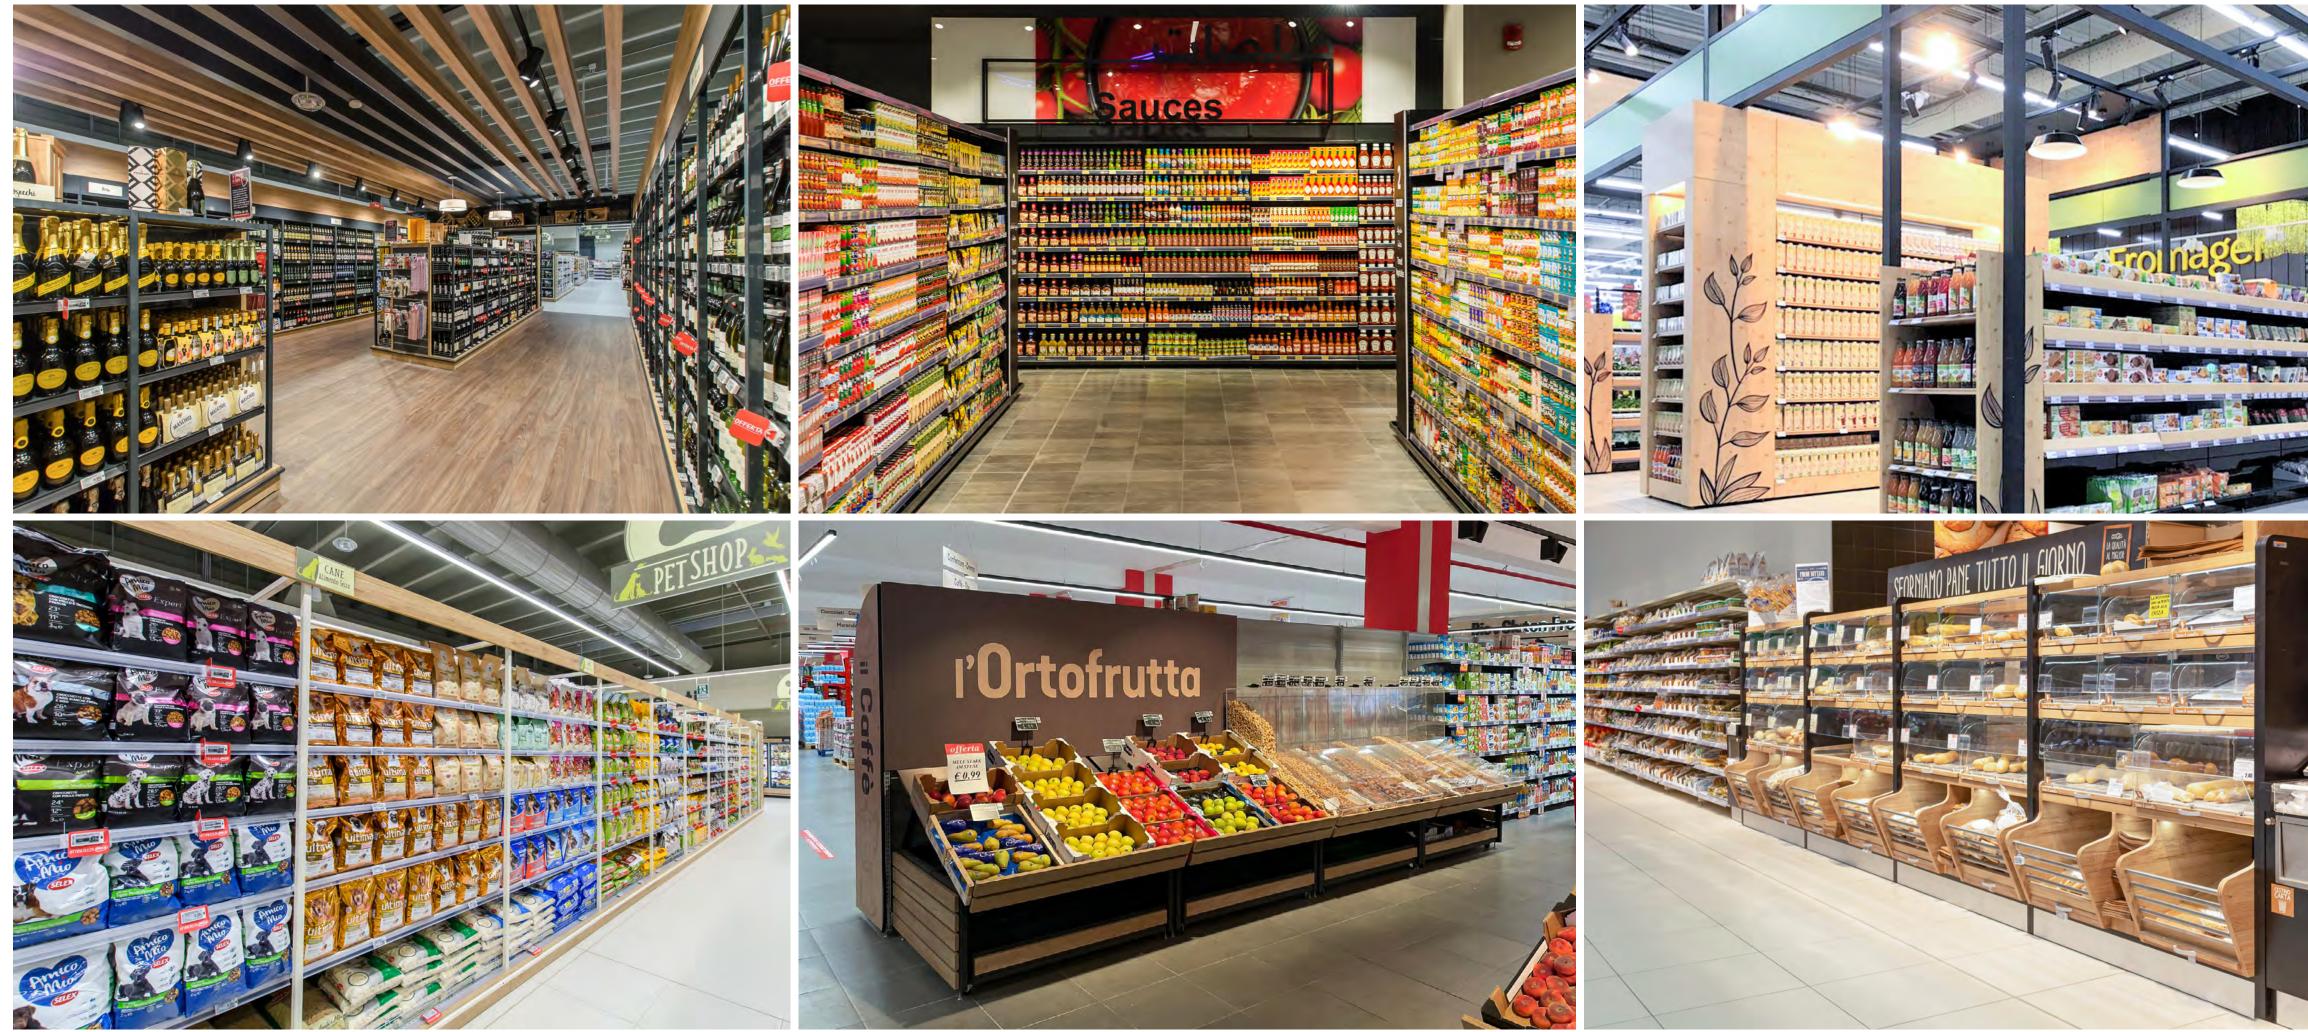

/OCEANIA











Country: South Korea Town: Gwangju Year of establishment: 1999 Year of incorporation: 1999 Total area: 45.295 m<sup>2</sup> Plant area: 34.550 m<sup>2</sup>

Business area: Refrigerated cabinets, Refrigeration systems, Cold rooms & Doors

www.arneg.co.kr

MANUFACTURING PLANTS: ASIA/OCEANIA









# arneg OCEANIA

Country: Australia Town: Sydney Year of establishment: 1996 Year of incorporation: 1996 Total area: 15.000 m<sup>2</sup> Plant area: 8.350 m<sup>2</sup>

Business area: Refrigerated cabinets, Refrigeration systems

www.arneg.com.au

MANUFACTURING PLANTS: ASIA/OCEANIA











































































































### **REFRIGERATION SYSTEMS**













### **REFRIGERATION SYSTEMS**

















# STORE FURNITURE FOR RETAIL









# STORE FURNITURE FOR RETAIL









### STORE FURNITURE FOR RETAIL















# STORE FURNITURE FOR HO.RE.CA.























# CHECK-OUT COUNTERS











### CHECK-OUT COUNTERS











# COLD ROOMS & DOORS











# COLD ROOMS & DOORS









### COLD ROOMS & DOORS

























### REMOTE ASSISTANCE AND ENERGY MANAGEMENT









### SANITIZATION SERVICE

















# CIVIL CONSTRUCTION







# CIVIL CONSTRUCTION











# mondel

### YOUR GLOBAL PARTNER FOR RETAIL SOLUTIONS













### ATMO - IBÉRICA

ATMO - EUROPE

### YOUR GLOBAL PARTNER FOR RETAIL SOLUTIONS

ATMO - EUROPE

### EVENTS: ATMOsphere













# EXHIBITIONS: HOST - ITALY







# EXHIBITIONS: HOST - ITALY