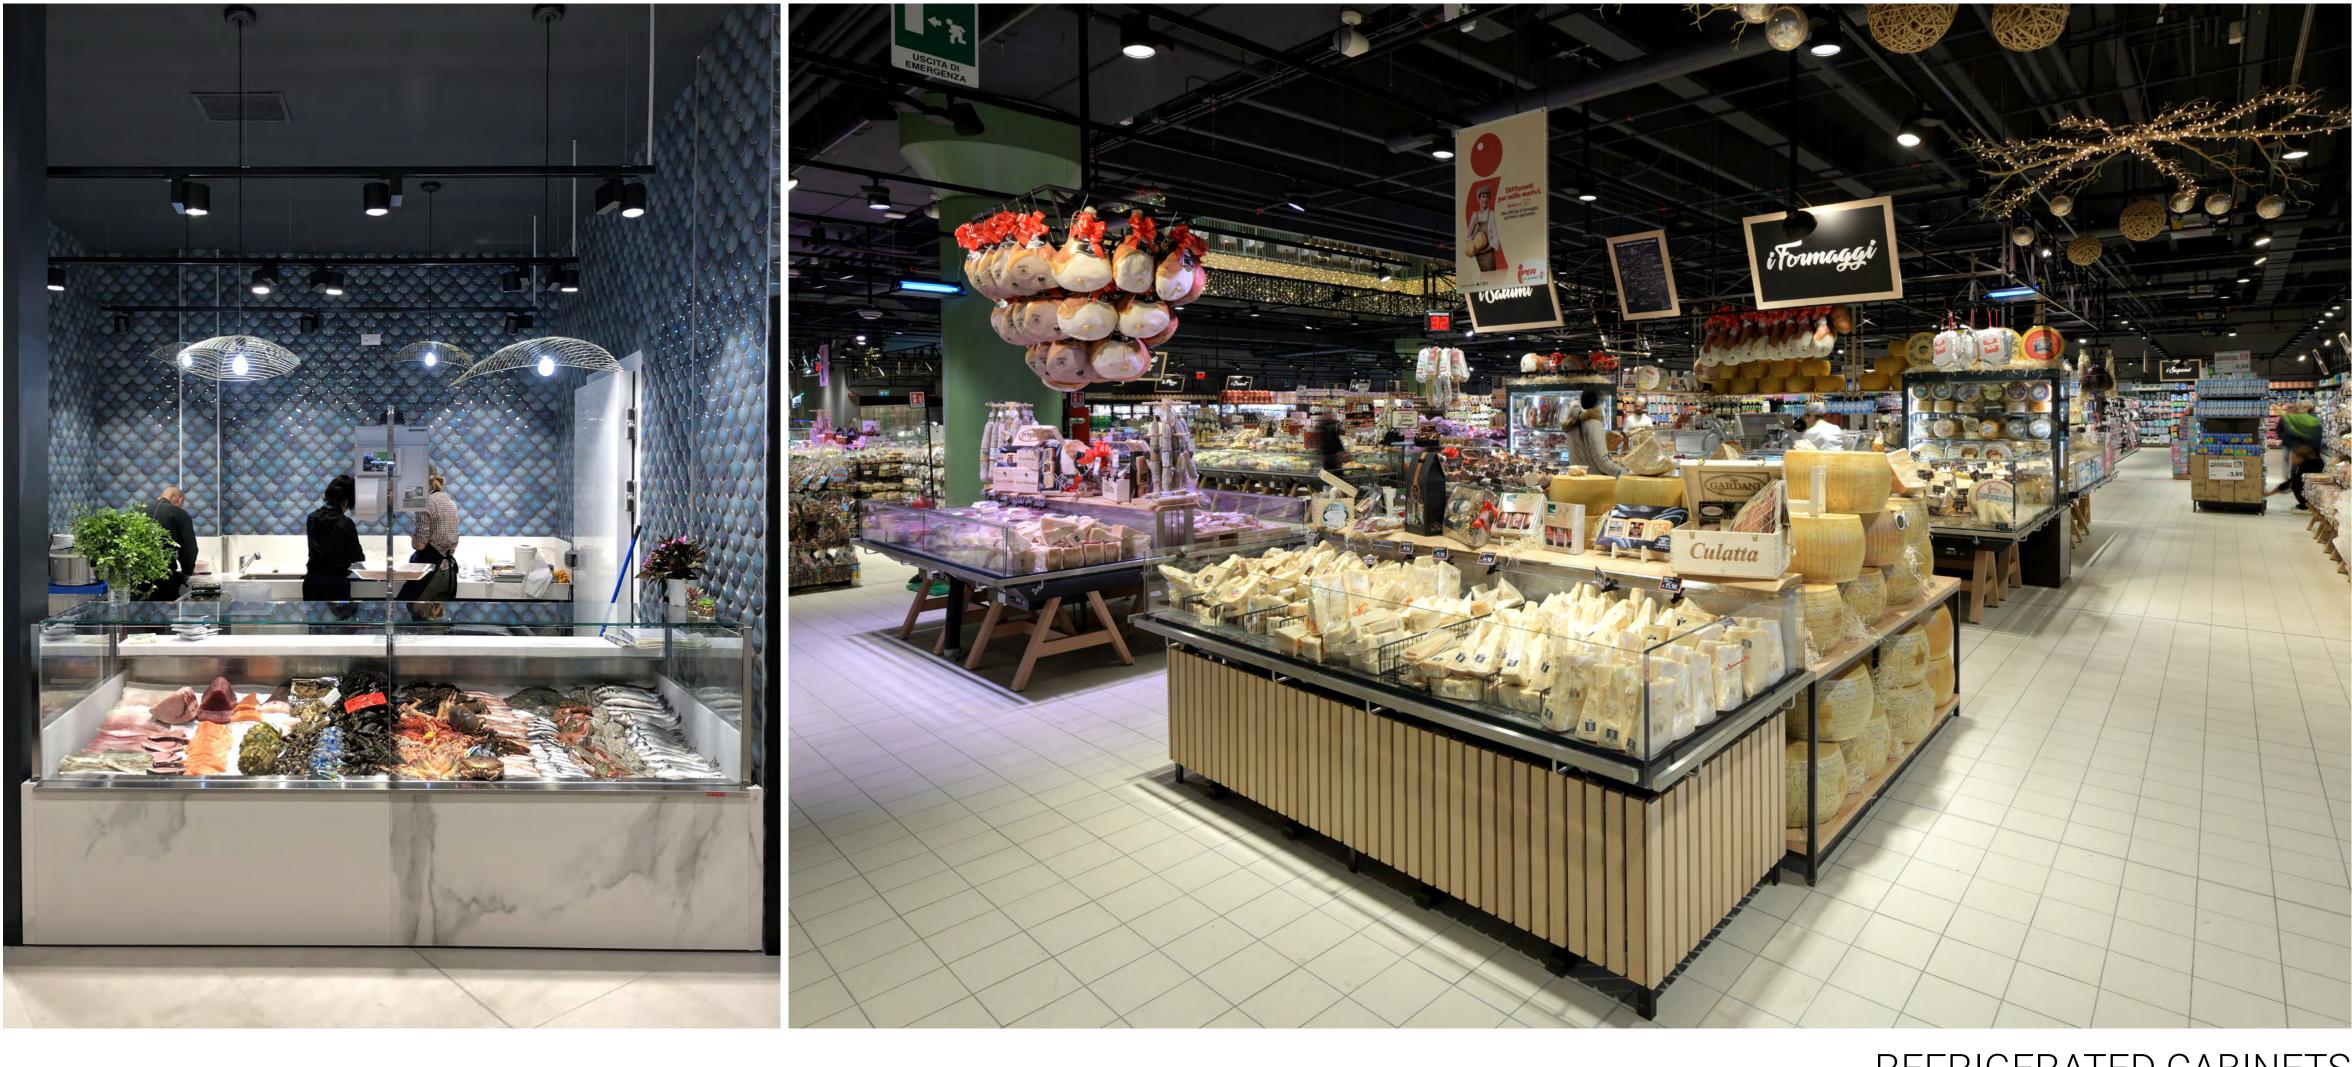

.800 m<sup>2</sup>

Business area: Refrigerated cabinets

www.arnegindia.com

MANUFACTURING PLANTS: ASIA/OCEANIA











Country: South Korea Town: Gwangju Year of establishment: 1999 Year of incorporation: 1999 Total area: 45.295 m<sup>2</sup> Plant area: 34.550 m<sup>2</sup>

Business area: Refrigerated cabinets, Refrigeration systems, Cold rooms & Doors

www.arneg.co.kr

MANUFACTURING PLANTS: ASIA/OCEANIA









# arneg OCEANIA

Country: Australia Town: Sydney Year of establishment: 1996 Year of incorporation: 1996 Total area: 15.000 m<sup>2</sup> Plant area: 8.350 m<sup>2</sup>

Business area: Refrigerated cabinets, Refrigeration systems

www.arneg.com.au

MANUFACTURING PLANTS: ASIA/OCEANIA











































































































### **REFRIGERATION SYSTEMS**













### **REFRIGERATION SYSTEMS**

















# STORE FURNITURE FOR RETAIL









# STORE FURNITURE FOR RETAIL









### STORE FURNITURE FOR RETAIL















# STORE FURNITURE FOR HO.RE.CA.























# CHECK-OUT COUNTERS











### CHECK-OUT COUNTERS











# COLD ROOMS & DOORS











# COLD ROOMS & DOORS









### COLD ROOMS & DOORS

























### REMOTE ASSISTANCE AND ENERGY MANAGEMENT









### SANITIZATION SERVICE

















# CIVIL CONSTRUCTION







# CIVIL CONSTRUCTION











# mondel

### YOUR GLOBAL PARTNER FOR RETAIL SOLUTIONS













### ATMO - IBÉRICA

ATMO - EUROPE

### YOUR GLOBAL PARTNER FOR RETAIL SOLUTIONS

ATMO - EUROPE

### EVENTS: ATMOsphere