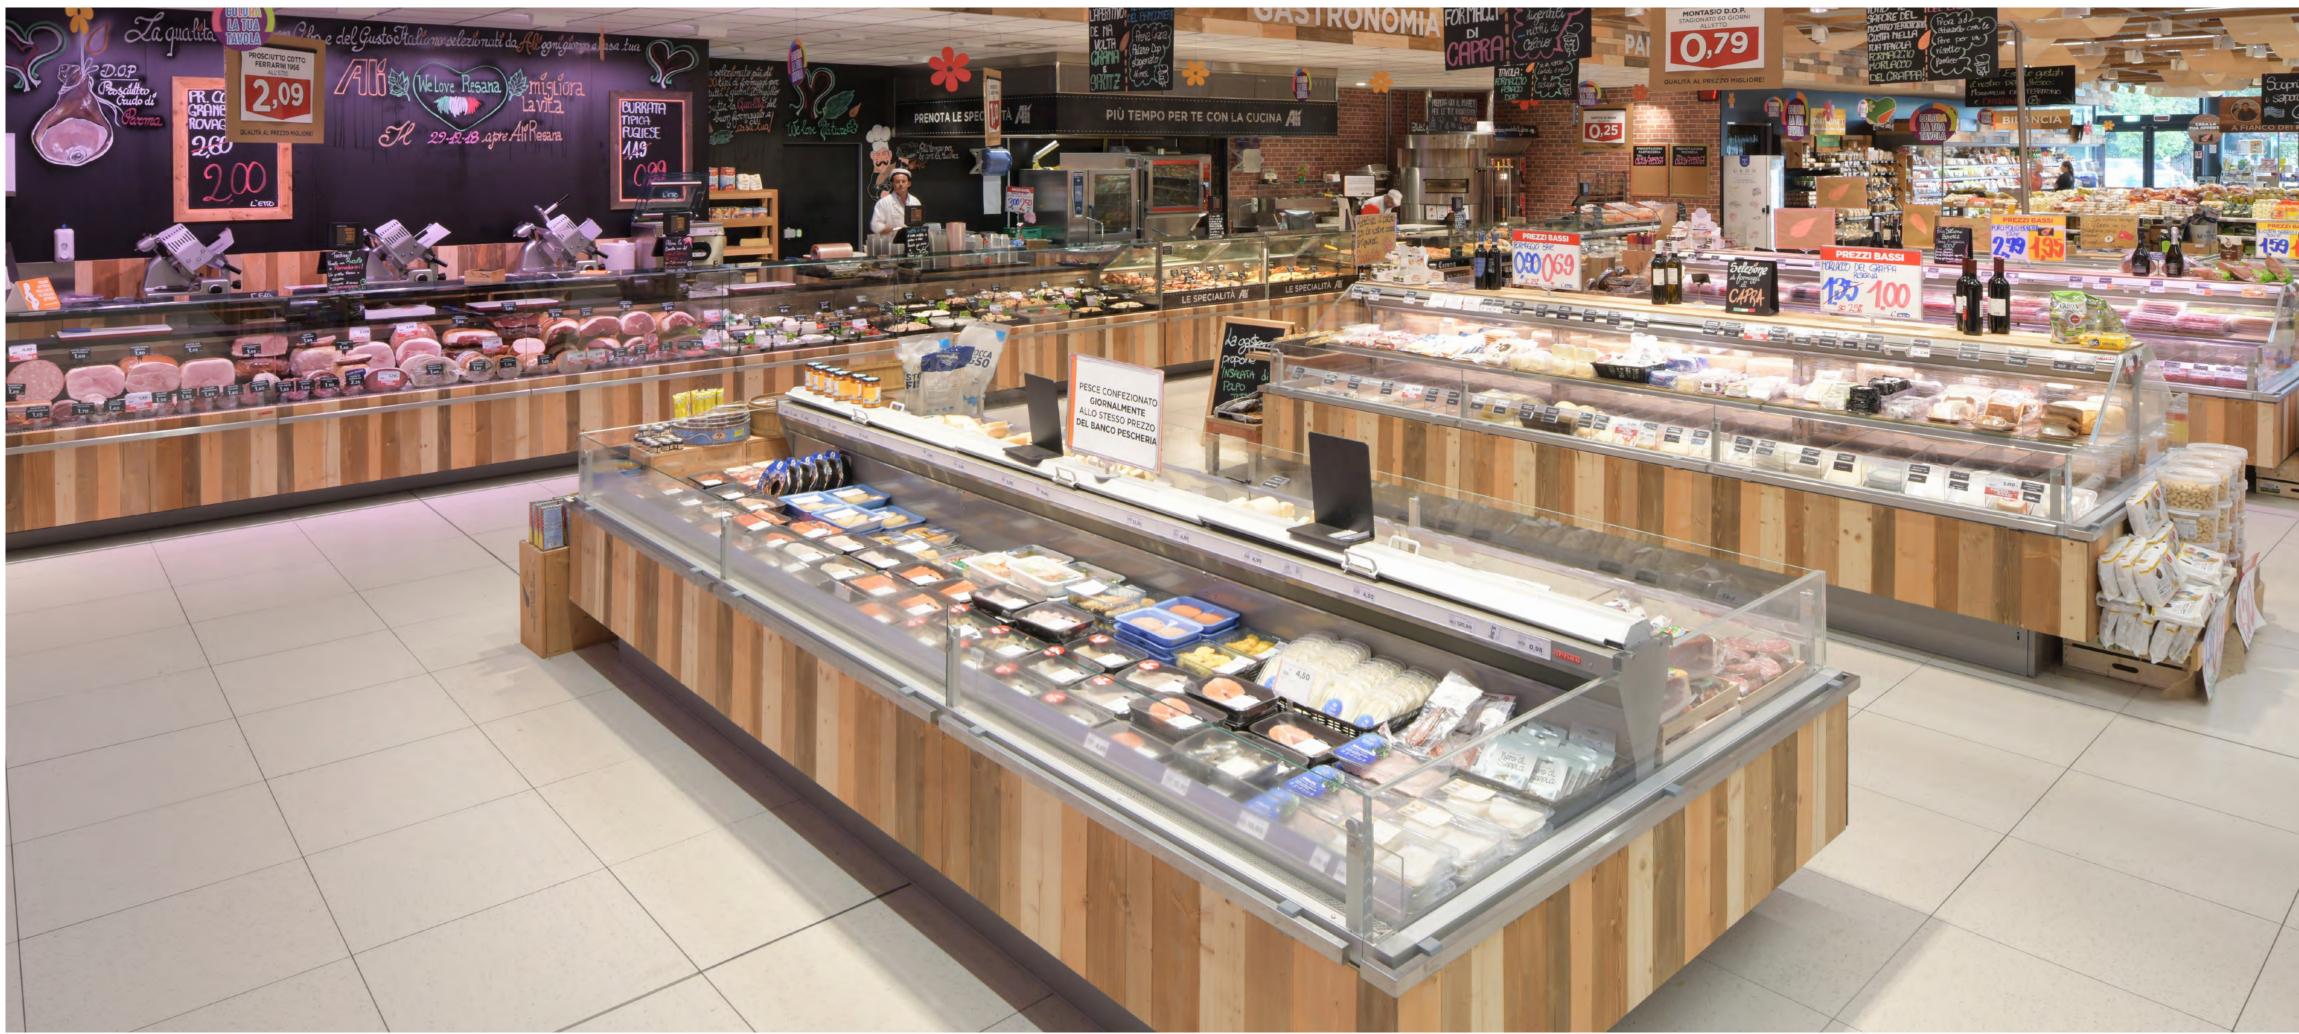

n: 2005 Total area: 78.300 m<sup>2</sup> Plant area: 5.800 m<sup>2</sup>

Business area: Refrigerated cabinets

www.arnegindia.com

MANUFACTURING PLANTS: ASIA/OCEANIA











Country: South Korea Town: Gwangju Year of establishment: 1999 Year of incorporation: 1999 Total area: 45.295 m<sup>2</sup> Plant area: 34.550 m<sup>2</sup>

Business area: Refrigerated cabinets, Refrigeration systems, Cold rooms & Doors

www.arneg.co.kr

MANUFACTURING PLANTS: ASIA/OCEANIA









# arneg OCEANIA

Country: Australia Town: Sydney Year of establishment: 1996 Year of incorporation: 1996 Total area: 15.000 m<sup>2</sup> Plant area: 8.350 m<sup>2</sup>

Business area: Refrigerated cabinets, Refrigeration systems

www.arneg.com.au

MANUFACTURING PLANTS: ASIA/OCEANIA











































































































### **REFRIGERATION SYSTEMS**













### **REFRIGERATION SYSTEMS**

















# STORE FURNITURE FOR RETAIL









# STORE FURNITURE FOR RETAIL









### STORE FURNITURE FOR RETAIL















# STORE FURNITURE FOR HO.RE.CA.























# CHECK-OUT COUNTERS











### CHECK-OUT COUNTERS











# COLD ROOMS & DOORS











# COLD ROOMS & DOORS









### COLD ROOMS & DOORS

























### REMOTE ASSISTANCE AND ENERGY MANAGEMENT









### SANITIZATION SERVICE

















# CIVIL CONSTRUCTION







# CIVIL CONSTRUCTION











# mondel

### YOUR GLOBAL PARTNER FOR RETAIL SOLUTIONS













### ATMO - IBÉRICA

ATMO - EUROPE

### YOUR GLOBAL PARTNER FOR R