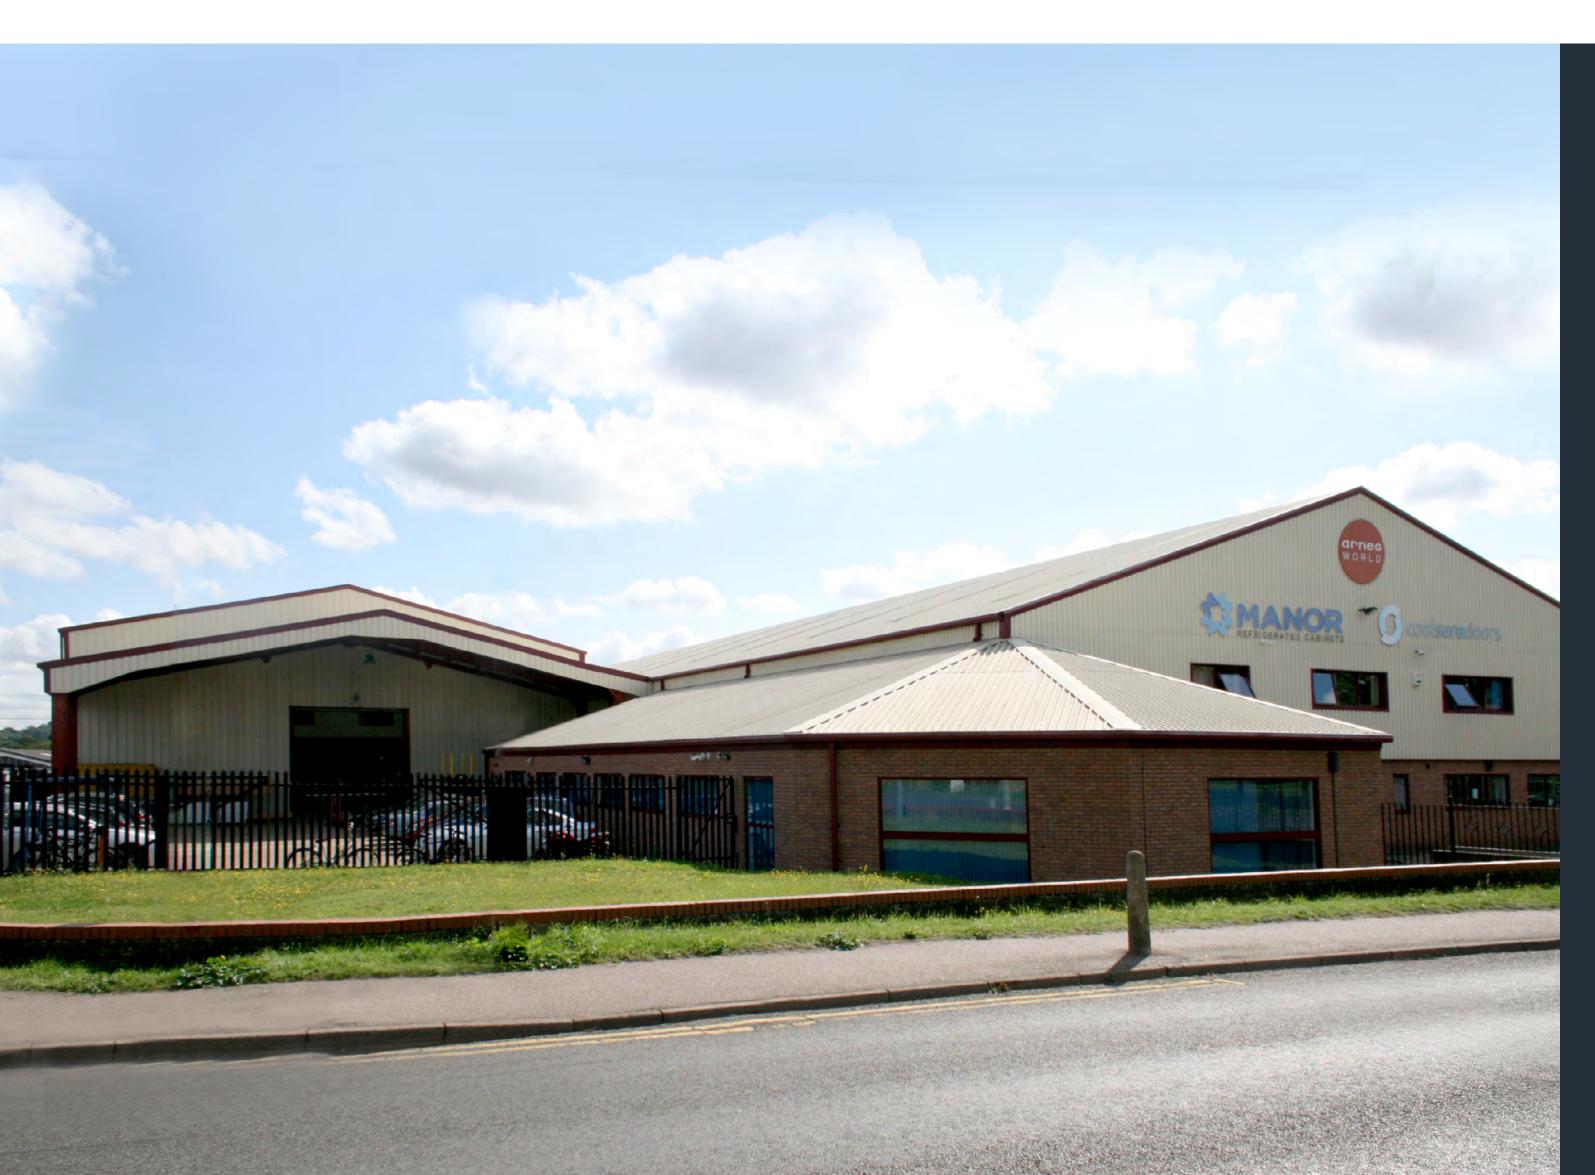

www.frigadon.se

Country: Great Britain Town: Sandy Year of establishment: 1990 Year of incorporation: 2015 Total area: 15.000 m<sup>2</sup> Plant area: 12.500 m<sup>2</sup>

Business area: Refrigerated cabinets

www.manor-concepts.co.uk