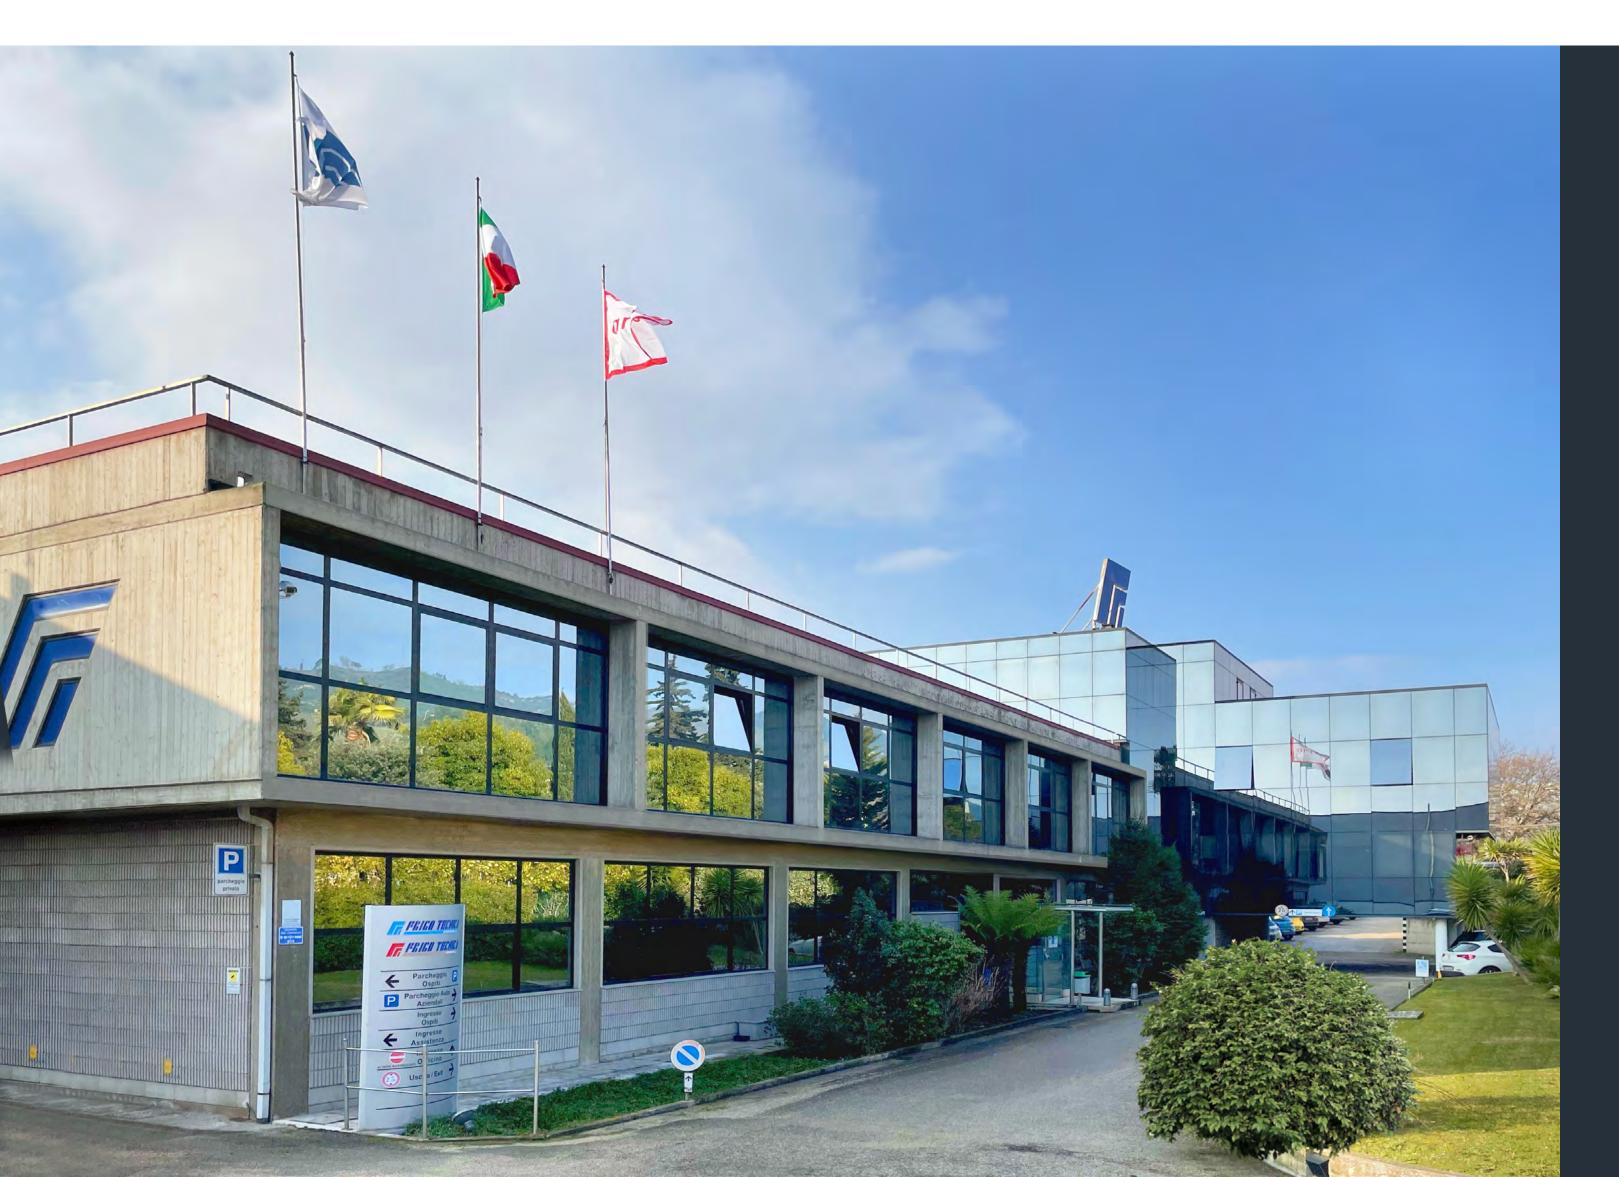

#### Arneg S.p.A. - Headquarters

Country: Italy Town: Campo San Martino (Padua) Year of establishment: 1963 Total area: 260.000 m<sup>2</sup> Plant area: 80.000 m<sup>2</sup>

Business area: Refrigerated cabinets, Refrigeration systems, Service & Energy management