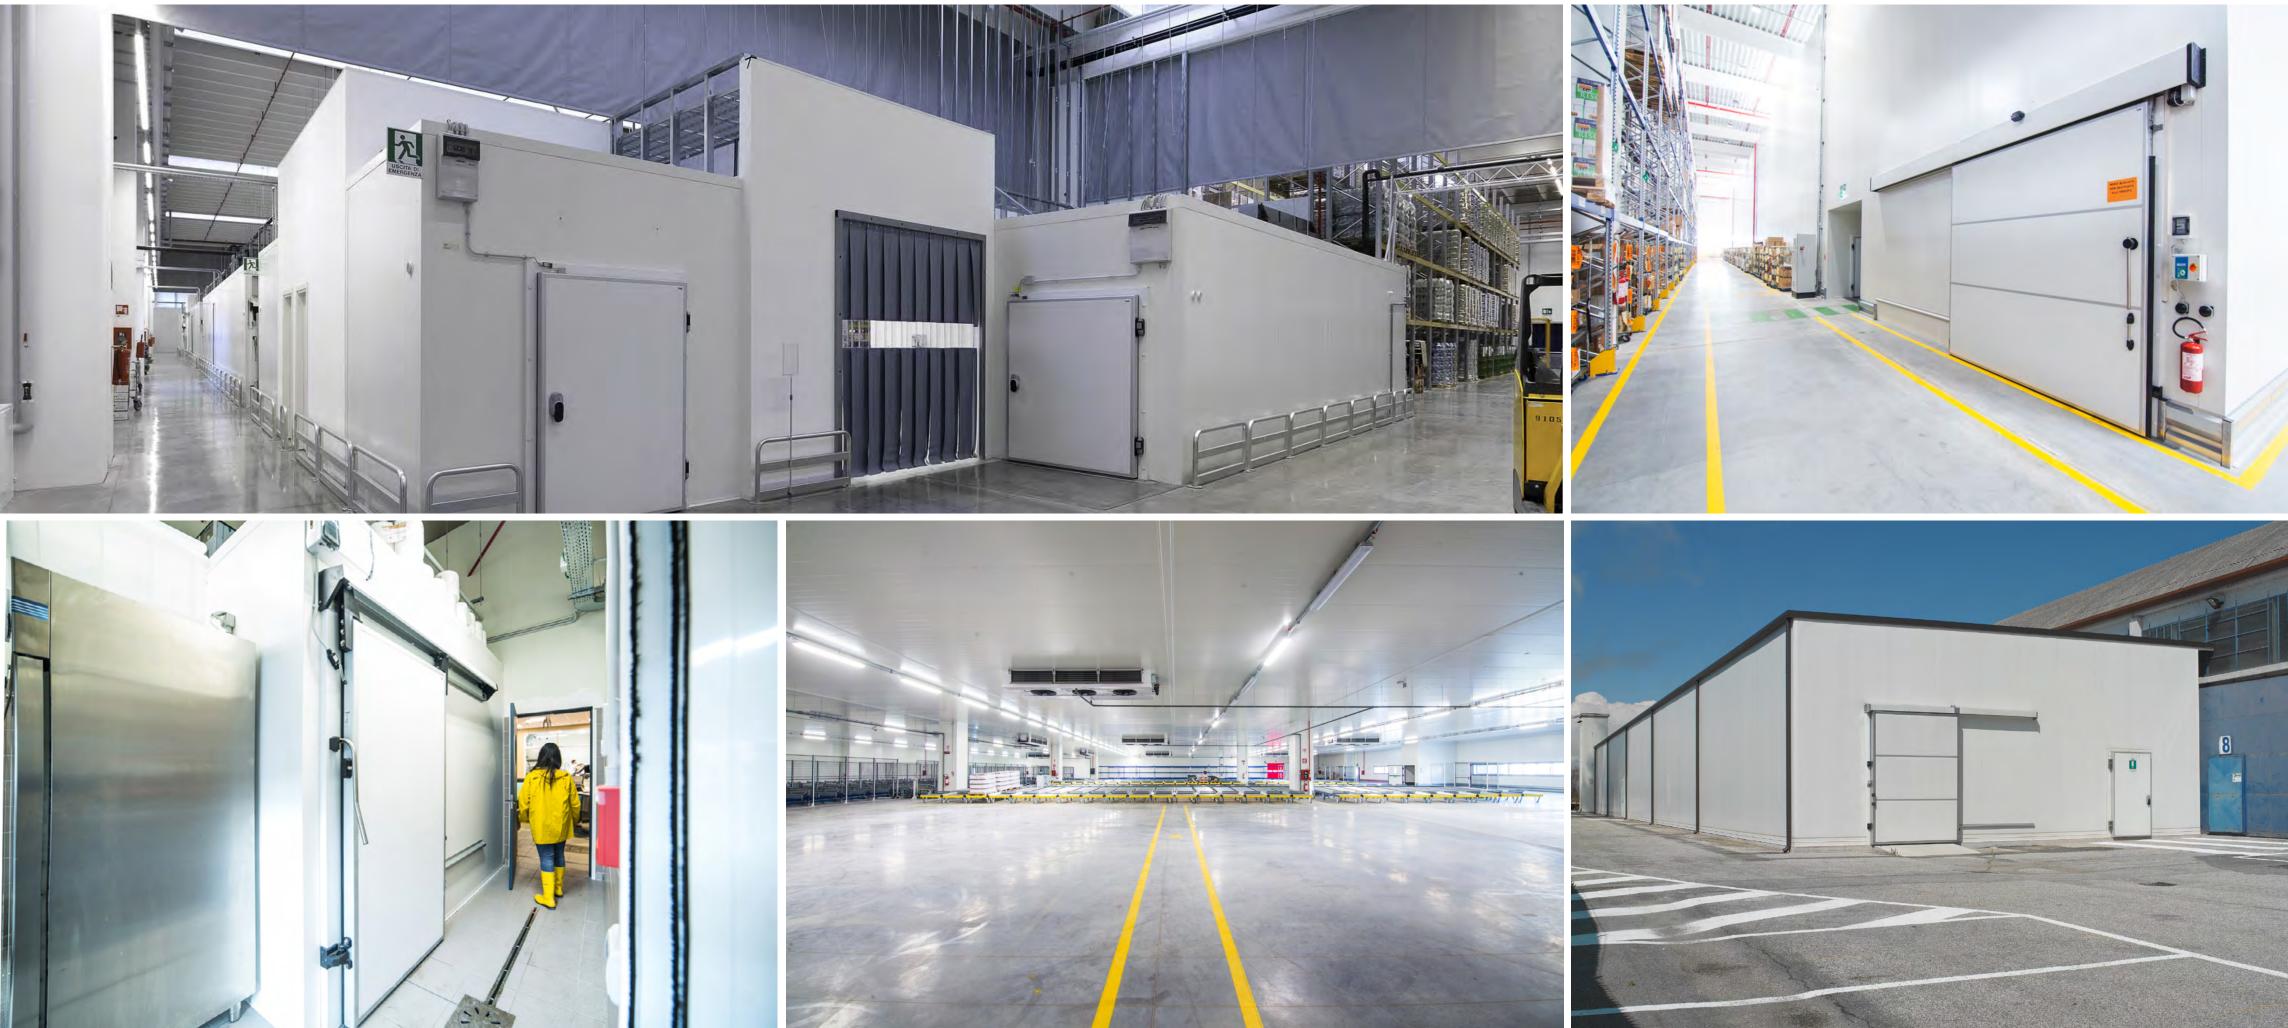

MANUFACTURING PLANTS: ASIA/OCEANIA









# arneg OCEANIA

Country: Australia Town: Sydney Year of establishment: 1996 Year of incorporation: 1996 Total area: 15.000 m<sup>2</sup> Plant area: 8.350 m<sup>2</sup>

Business area: Refrigerated cabinets, Refrigeration systems

www.arneg.com.au

MANUFACTURING PLANTS: ASIA/OCEANIA











































































































### **REFRIGERATION SYSTEMS**













### **REFRIGERATION SYSTEMS**

















# STORE FURNITURE FOR RETAIL









# STORE FURNITURE FOR RETAIL









### STORE FURNITURE FOR RETAIL















# STORE FURNITURE FOR HO.RE.CA.























# CHECK-OUT COUNTERS











### CHECK-OUT COUNTERS











# COLD ROOMS & DOORS











# COLD ROOMS & DOORS









### COLD ROOMS & DOORS

























### REMOTE ASSISTANCE AND ENERGY MANAGEMENT









### SANITIZATION SERVICE

















# CIVIL CONSTRUCTION







# CIVIL CONSTRUCTION











# mondel

### YOUR GLOBAL PARTNER FOR RETAIL SOLUTIONS













### ATMO - IBÉRICA

ATMO - EUROPE

### YOUR GLOBAL PARTNER FOR RETAIL SOLUTIONS

ATMO - EUROPE

### EVENTS: ATMOsphere













# EXHIBITIONS: HOST - ITALY







# EXHIBITIONS: HOST - ITALY

























































The official recognition of the virtuous process of growth and development pursued by Arneg is the achievement and maintenance of Quality, Environment, Safety, Information and Energy Certifications.











# 



### YOUR GLOBAL PARTNER FOR R