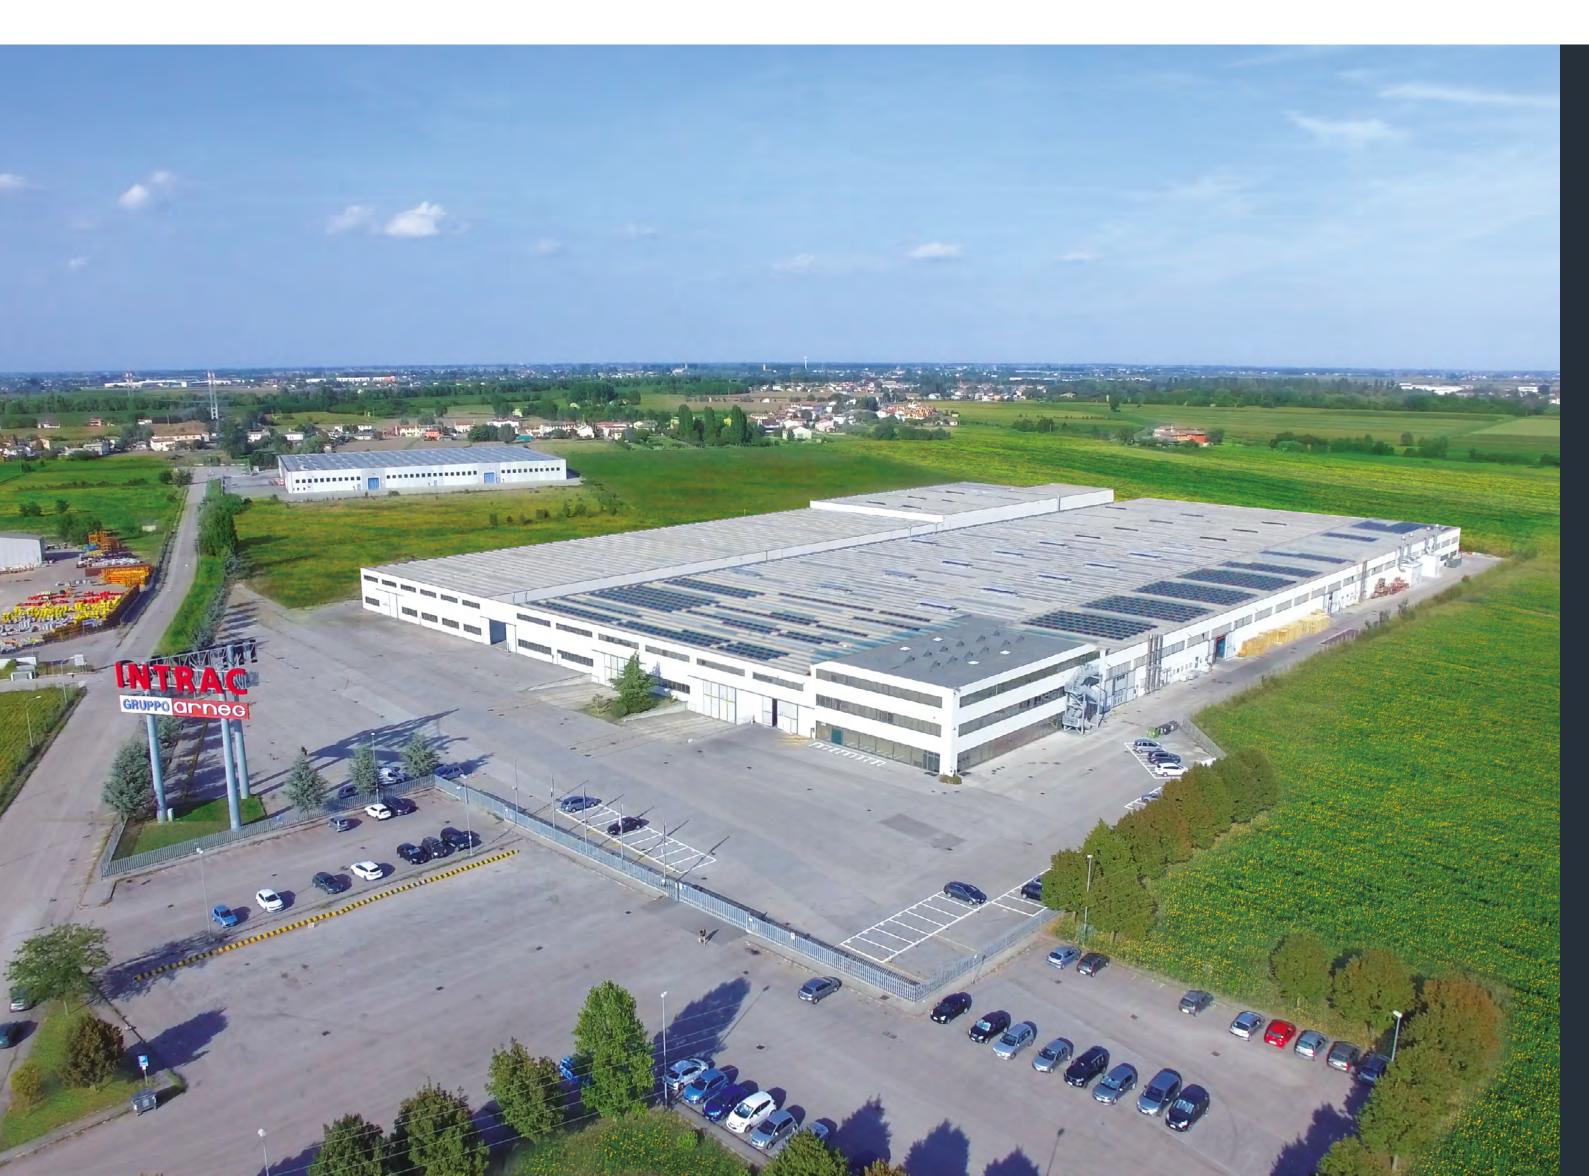

Country: Italy Town: Rovigo Year of establishment: 1998 Year of incorporation: 1999 Total area: 110.000 m<sup>2</sup> Plant area: 40.000 m<sup>2</sup>

Business area: Store furniture for retail, Store furniture for HO.RE.CA., Check-out counters

www.intrac.it