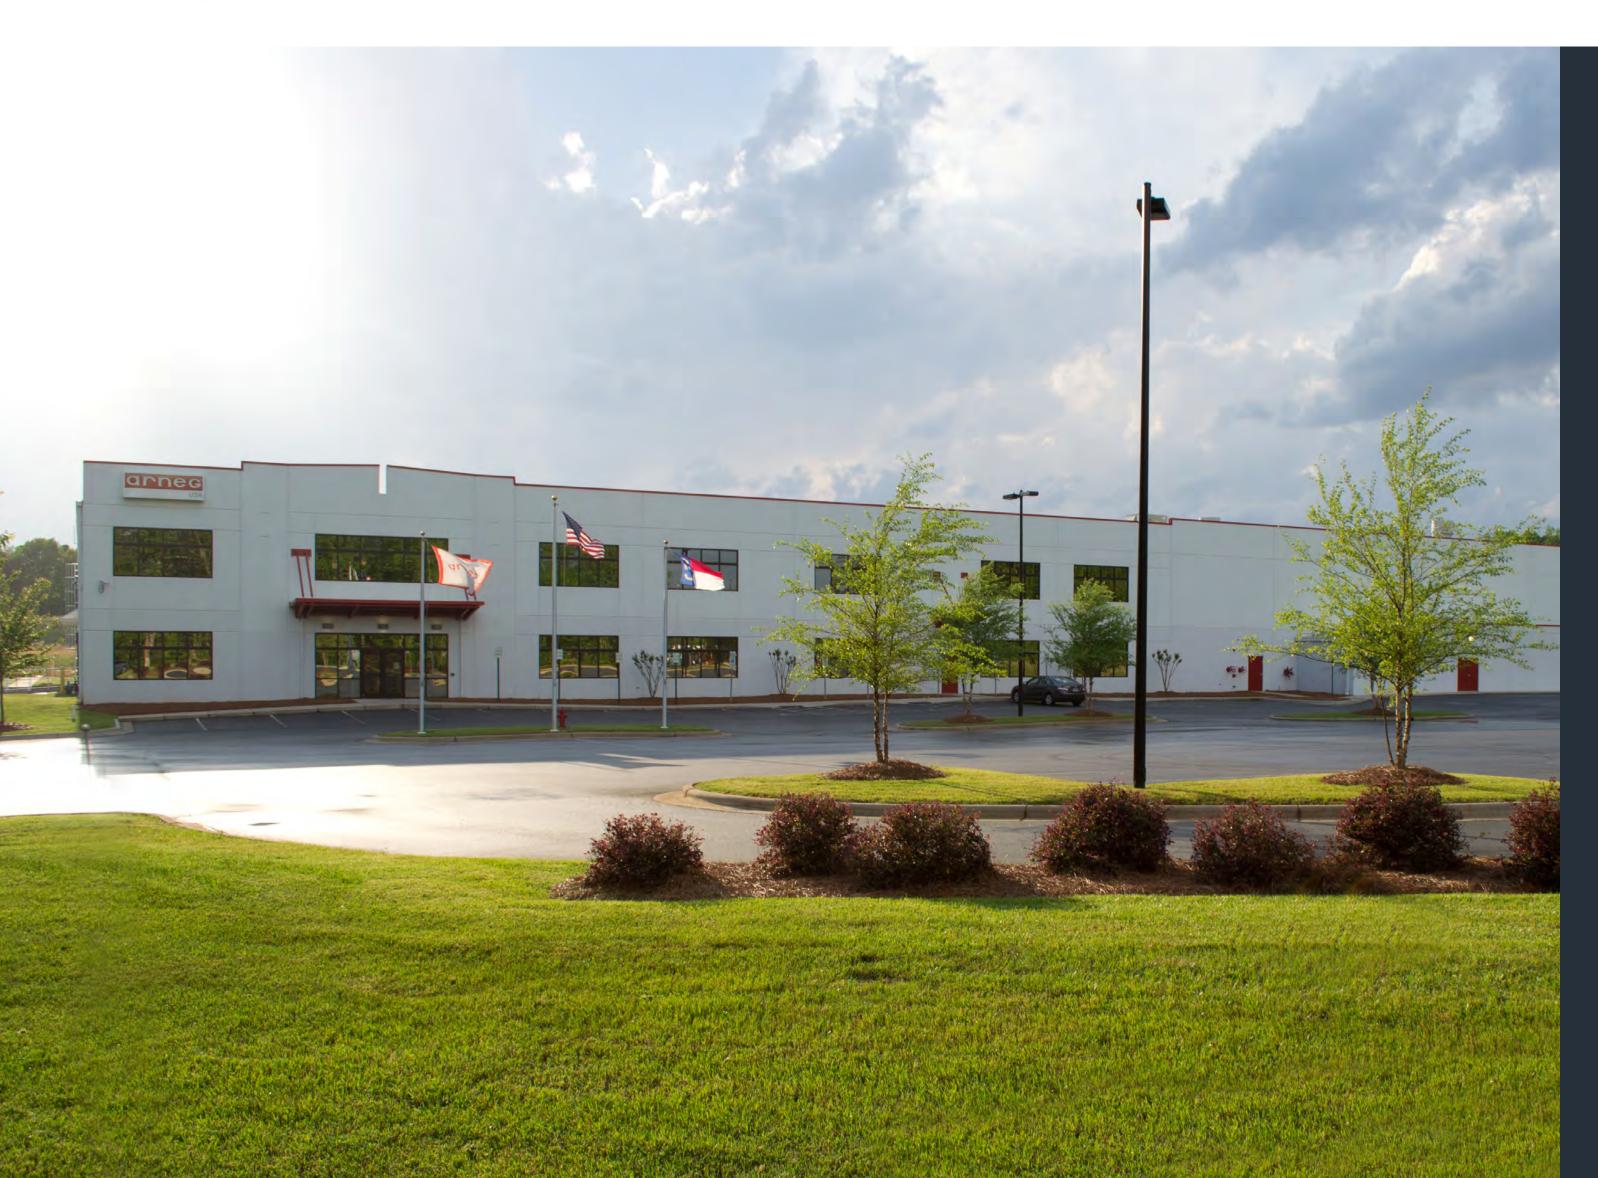

## drneg USA

Country: U.S.A. Town: Lexington (NC) Year of establishment: 1988 Year of incorporation: 1993 Total area: 150.000 m<sup>2</sup> Plant area: 13.000 m<sup>2</sup>

Business area: Refrigerated cabinets, Refrigeration systems

www.arnegusa.com