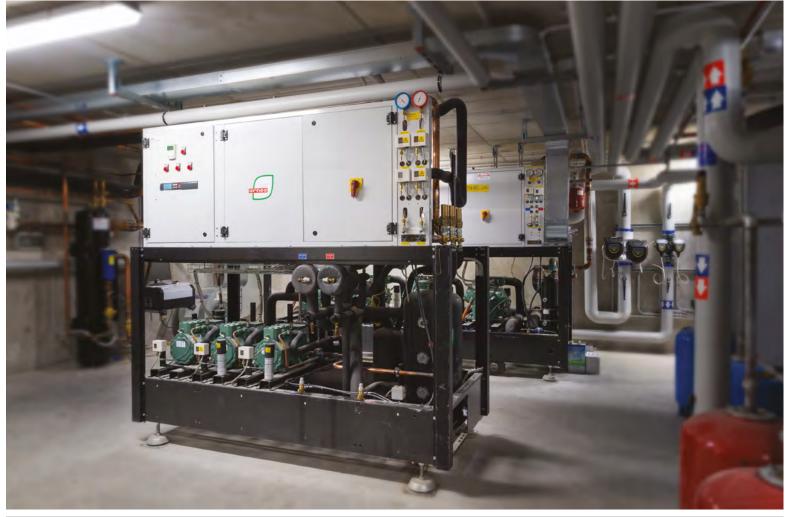

ets

www.arnegindia.com

MANUFACTURING PLANTS: ASIA/OCEANIA











Country: South Korea Town: Gwangju Year of establishment: 1999 Year of incorporation: 1999 Total area: 45.295 m<sup>2</sup> Plant area: 34.550 m<sup>2</sup>

Business area: Refrigerated cabinets, Refrigeration systems, Cold rooms & Doors

www.arneg.co.kr

MANUFACTURING PLANTS: ASIA/OCEANIA









# arneg OCEANIA

Country: Australia Town: Sydney Year of establishment: 1996 Year of incorporation: 1996 Total area: 15.000 m<sup>2</sup> Plant area: 8.350 m<sup>2</sup>

Business area: Refrigerated cabinets, Refrigeration systems

www.arneg.com.au

MANUFACTURING PLANTS: ASIA/OCEANIA











































































































### **REFRIGERATION SYSTEMS**













### **REFRIGERATION SYSTEMS**

















# STORE FURNITURE FOR RETAIL









# STORE FURNITURE FOR RETAIL









### STORE FURNITURE FOR RETAIL















# STORE FURNITURE FOR HO.RE.CA.























# CHECK-OUT COUNTERS











### CHECK-OUT COUNTERS











# COLD ROOMS & DOORS











# COLD ROOMS & DOORS









### COLD ROOMS & DOORS

























### REMOTE ASSISTANCE AND ENERGY MANAGEMENT









### SANITIZATION SERVICE

















# CIVIL CONSTRUCTION







# CIVIL CONSTRUCTION











# mondel

### YOUR GLOBAL PARTNER FOR RETAIL SOLUTIONS













### ATMO - IBÉRICA

ATMO - EUROPE

### YOUR GLOBAL PARTNER FOR RETAIL SOLUTIONS

ATMO - EUROPE

### EVENTS: ATMOsphere













# EXHIBITIONS: HOST - ITALY







# EX