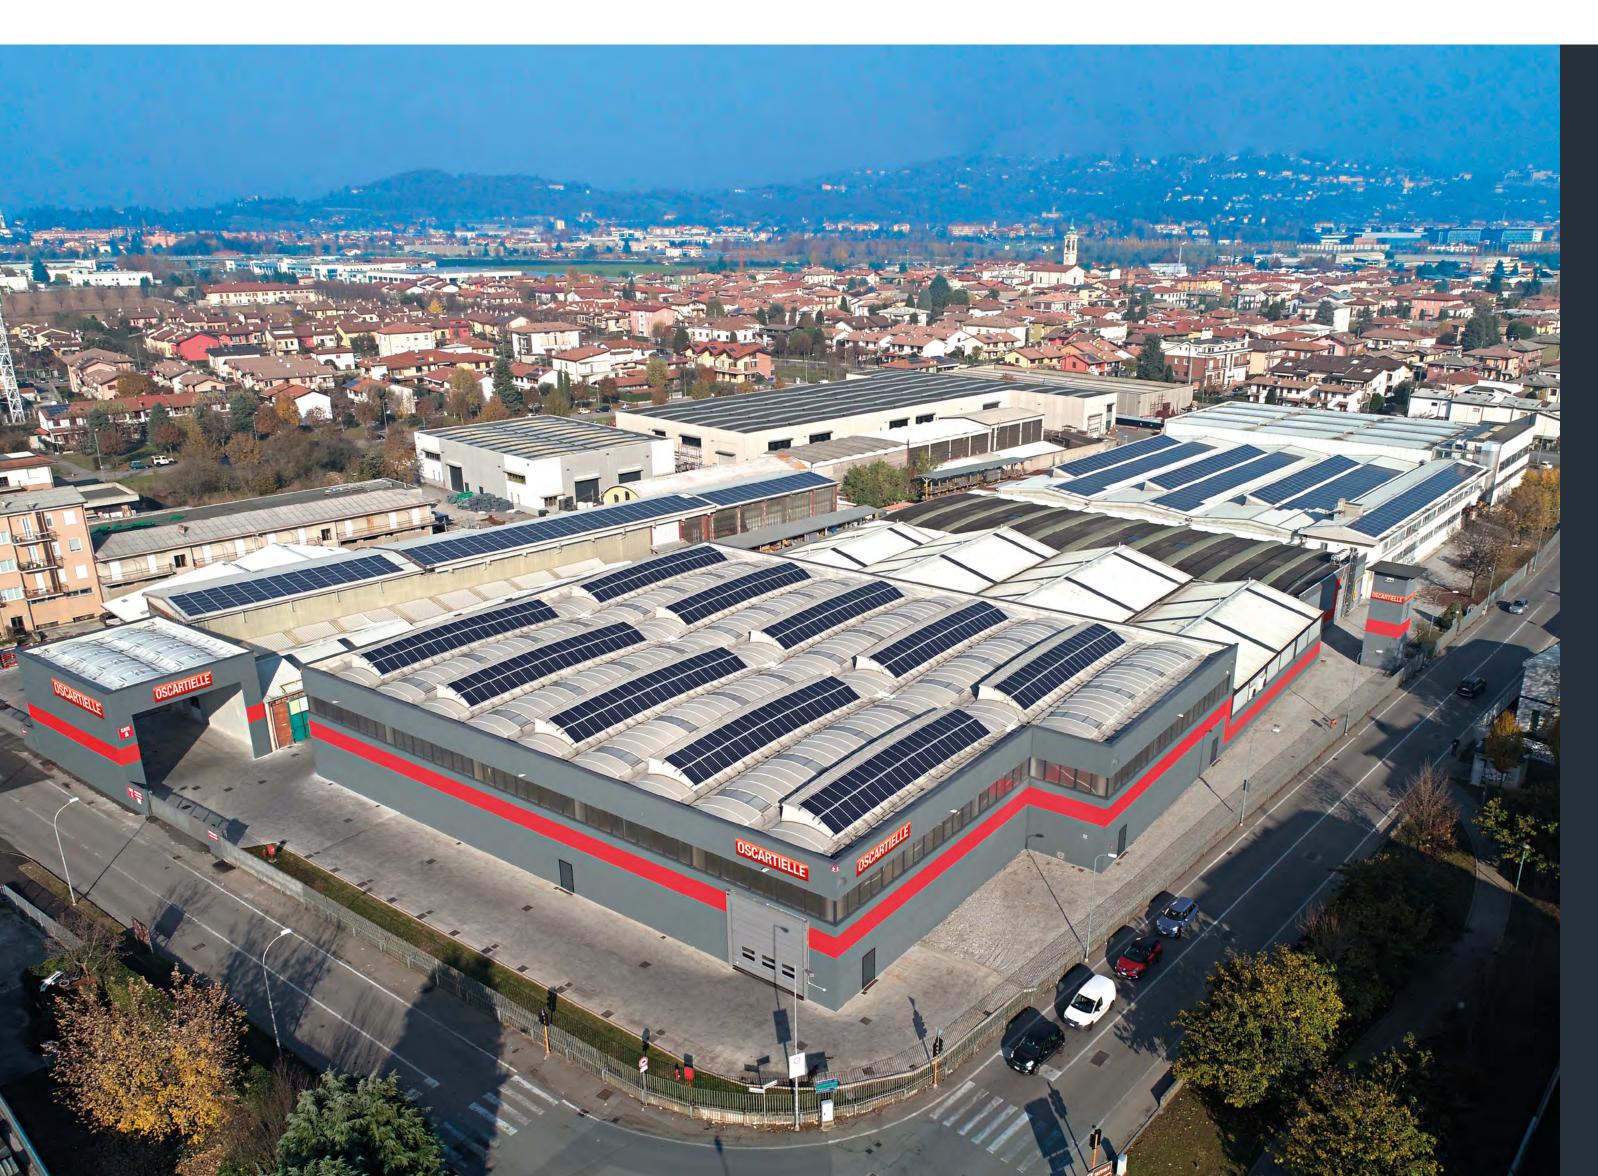

# **OSCARTIELLE**<sup>°</sup>

Country: Italy Town: Bergamo Year of establishment: 1961 Year of incorporation: 1996 Total area: 40.000 m<sup>2</sup> Plant area: 25.000 m<sup>2</sup>

Business area: Refrigerated cabinets

www.oscartielle.it

Country: Italy Town: Ripatransone (Ascoli Piceno) Year of establishment: 1981 Year of incorporation: 2021 Total area: 23.500 m<sup>2</sup> Plant area: 6.400 m<sup>2</sup>

Business area: Refrigeration for Industrial, Agri-food, Logistic, Naval and Ground Freezing Applications