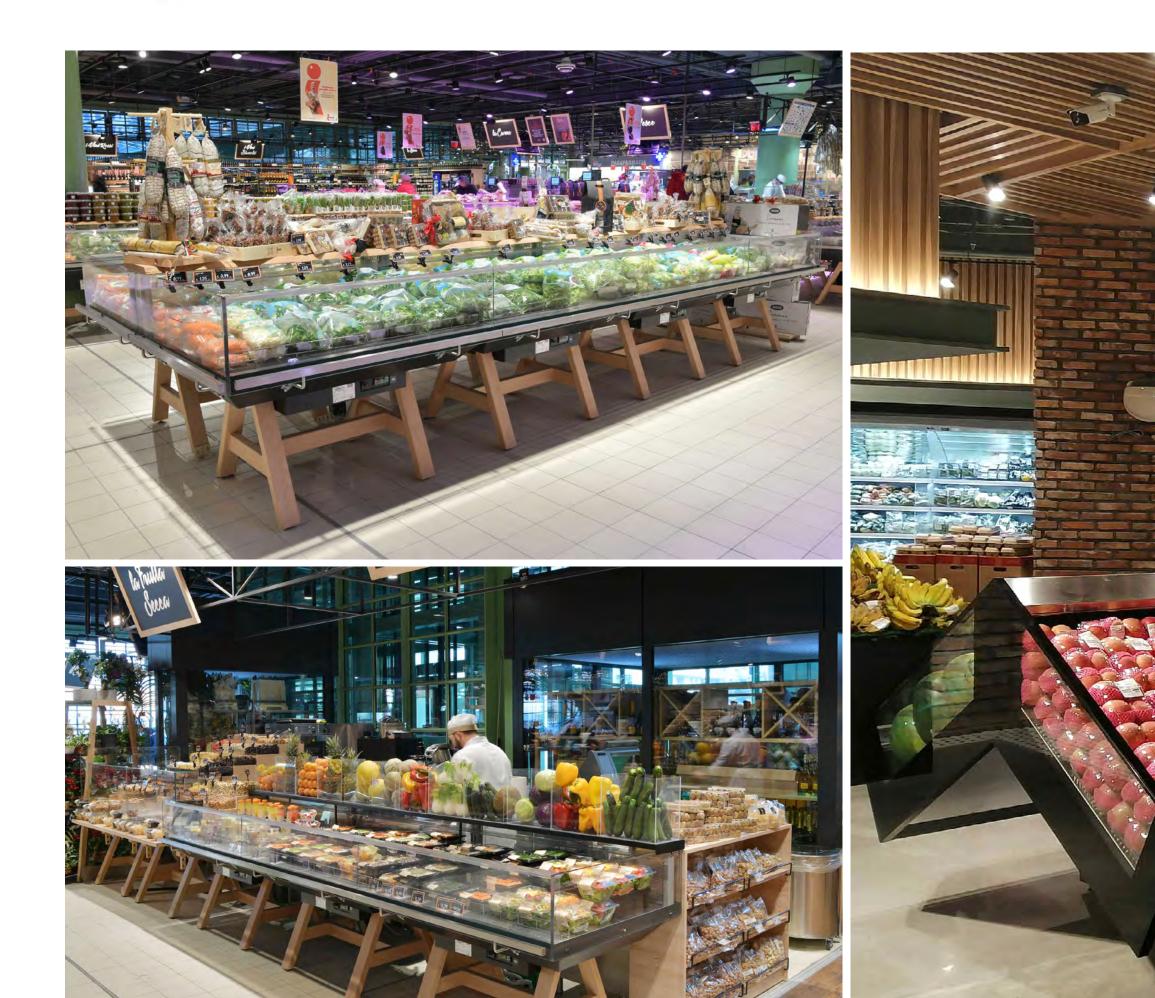

area: 5.800 m<sup>2</sup>

Business area: Refrigerated cabinets

www.arnegindia.com

MANUFACTURING PLANTS: ASIA/OCEANIA











Country: South Korea Town: Gwangju Year of establishment: 1999 Year of incorporation: 1999 Total area: 45.295 m<sup>2</sup> Plant area: 34.550 m<sup>2</sup>

Business area: Refrigerated cabinets, Refrigeration systems, Cold rooms & Doors

www.arneg.co.kr

MANUFACTURING PLANTS: ASIA/OCEANIA









# arneg OCEANIA

Country: Australia Town: Sydney Year of establishment: 1996 Year of incorporation: 1996 Total area: 15.000 m<sup>2</sup> Plant area: 8.350 m<sup>2</sup>

Business area: Refrigerated cabinets, Refrigeration systems

www.arneg.com.au

MANUFACTURING PLANTS: ASIA/OCEANIA











































































































### **REFRIGERATION SYSTEMS**













### **REFRIGERATION SYSTEMS**

















# STORE FURNITURE FOR RETAIL









# STORE FURNITURE FOR RETAIL









### STORE FURNITURE FOR RETAIL















# STORE FURNITURE FOR HO.RE.CA.























# CHECK-OUT COUNTERS











### CHECK-OUT COUNTERS











# COLD ROOMS & DOORS











# COLD ROOMS & DOORS









### COLD ROOMS & DOORS

























### REMOTE ASSISTANCE AND ENERGY MANAGEMENT









### SANITIZATION SERVICE

















# CIVIL CONSTRUCTION







# CIVIL CONSTRUCTION











# mondel

### YOUR GLOBAL PARTNER FOR RETAIL SOLUTIONS













### ATMO - IBÉRICA

ATMO - EUROPE

### YOUR GLOBAL PARTNER FOR RETAIL SOLUTIONS

ATMO - EUROPE

### EVENTS: AT