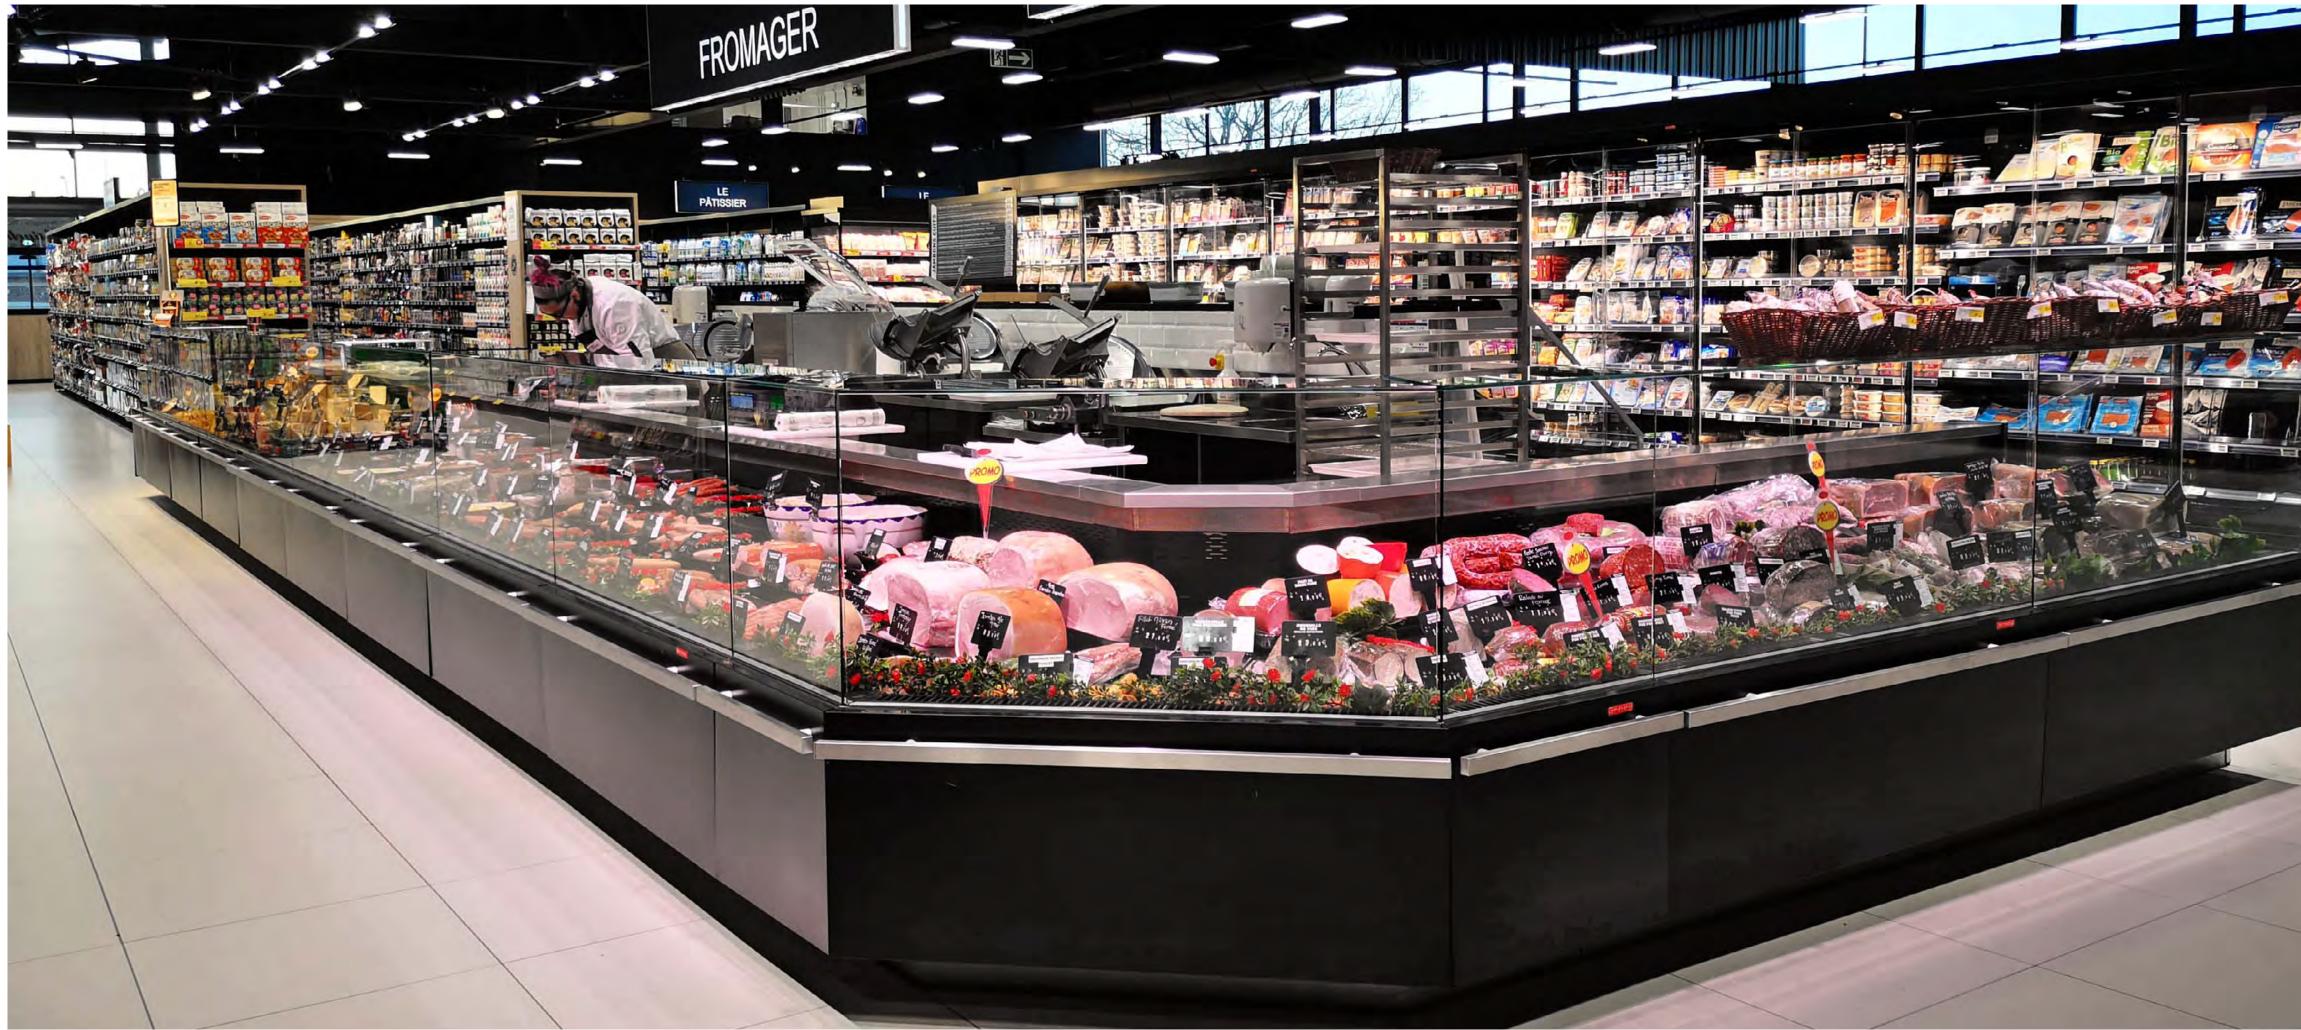

rporation: 2005 Total area: 78.300 m<sup>2</sup> Plant area: 5.800 m<sup>2</sup>

Business area: Refrigerated cabinets

www.arnegindia.com

MANUFACTURING PLANTS: ASIA/OCEANIA











Country: South Korea Town: Gwangju Year of establishment: 1999 Year of incorporation: 1999 Total area: 45.295 m<sup>2</sup> Plant area: 34.550 m<sup>2</sup>

Business area: Refrigerated cabinets, Refrigeration systems, Cold rooms & Doors

www.arneg.co.kr

MANUFACTURING PLANTS: ASIA/OCEANIA









# arneg OCEANIA

Country: Australia Town: Sydney Year of establishment: 1996 Year of incorporation: 1996 Total area: 15.000 m<sup>2</sup> Plant area: 8.350 m<sup>2</sup>

Business area: Refrigerated cabinets, Refrigeration systems

www.arneg.com.au

MANUFACTURING PLANTS: ASIA/OCEANIA











































































































### **REFRIGERATION SYSTEMS**













### **REFRIGERATION SYSTEMS**

















# STORE FURNITURE FOR RETAIL









# STORE FURNITURE FOR RETAIL









### STORE FURNITURE FOR RETAIL















# STORE FURNITURE FOR HO.RE.CA.























# CHECK-OUT COUNTERS











### CHECK-OUT COUNTERS











# COLD ROOMS & DOORS











# COLD ROOMS & DOORS









### COLD ROOMS & DOORS

























### REMOTE ASSISTANCE AND ENERGY MANAGEMENT









### SANITIZATION SERVICE

















# CIVIL CONSTRUCTION







# CIVIL CONSTRUCTION











# mondel

### YOUR GLOBAL PARTNER FOR RETAIL SOLUTIONS













### ATMO - IBÉRICA

ATMO - EUROPE

### YOUR GLOBAL PARTN