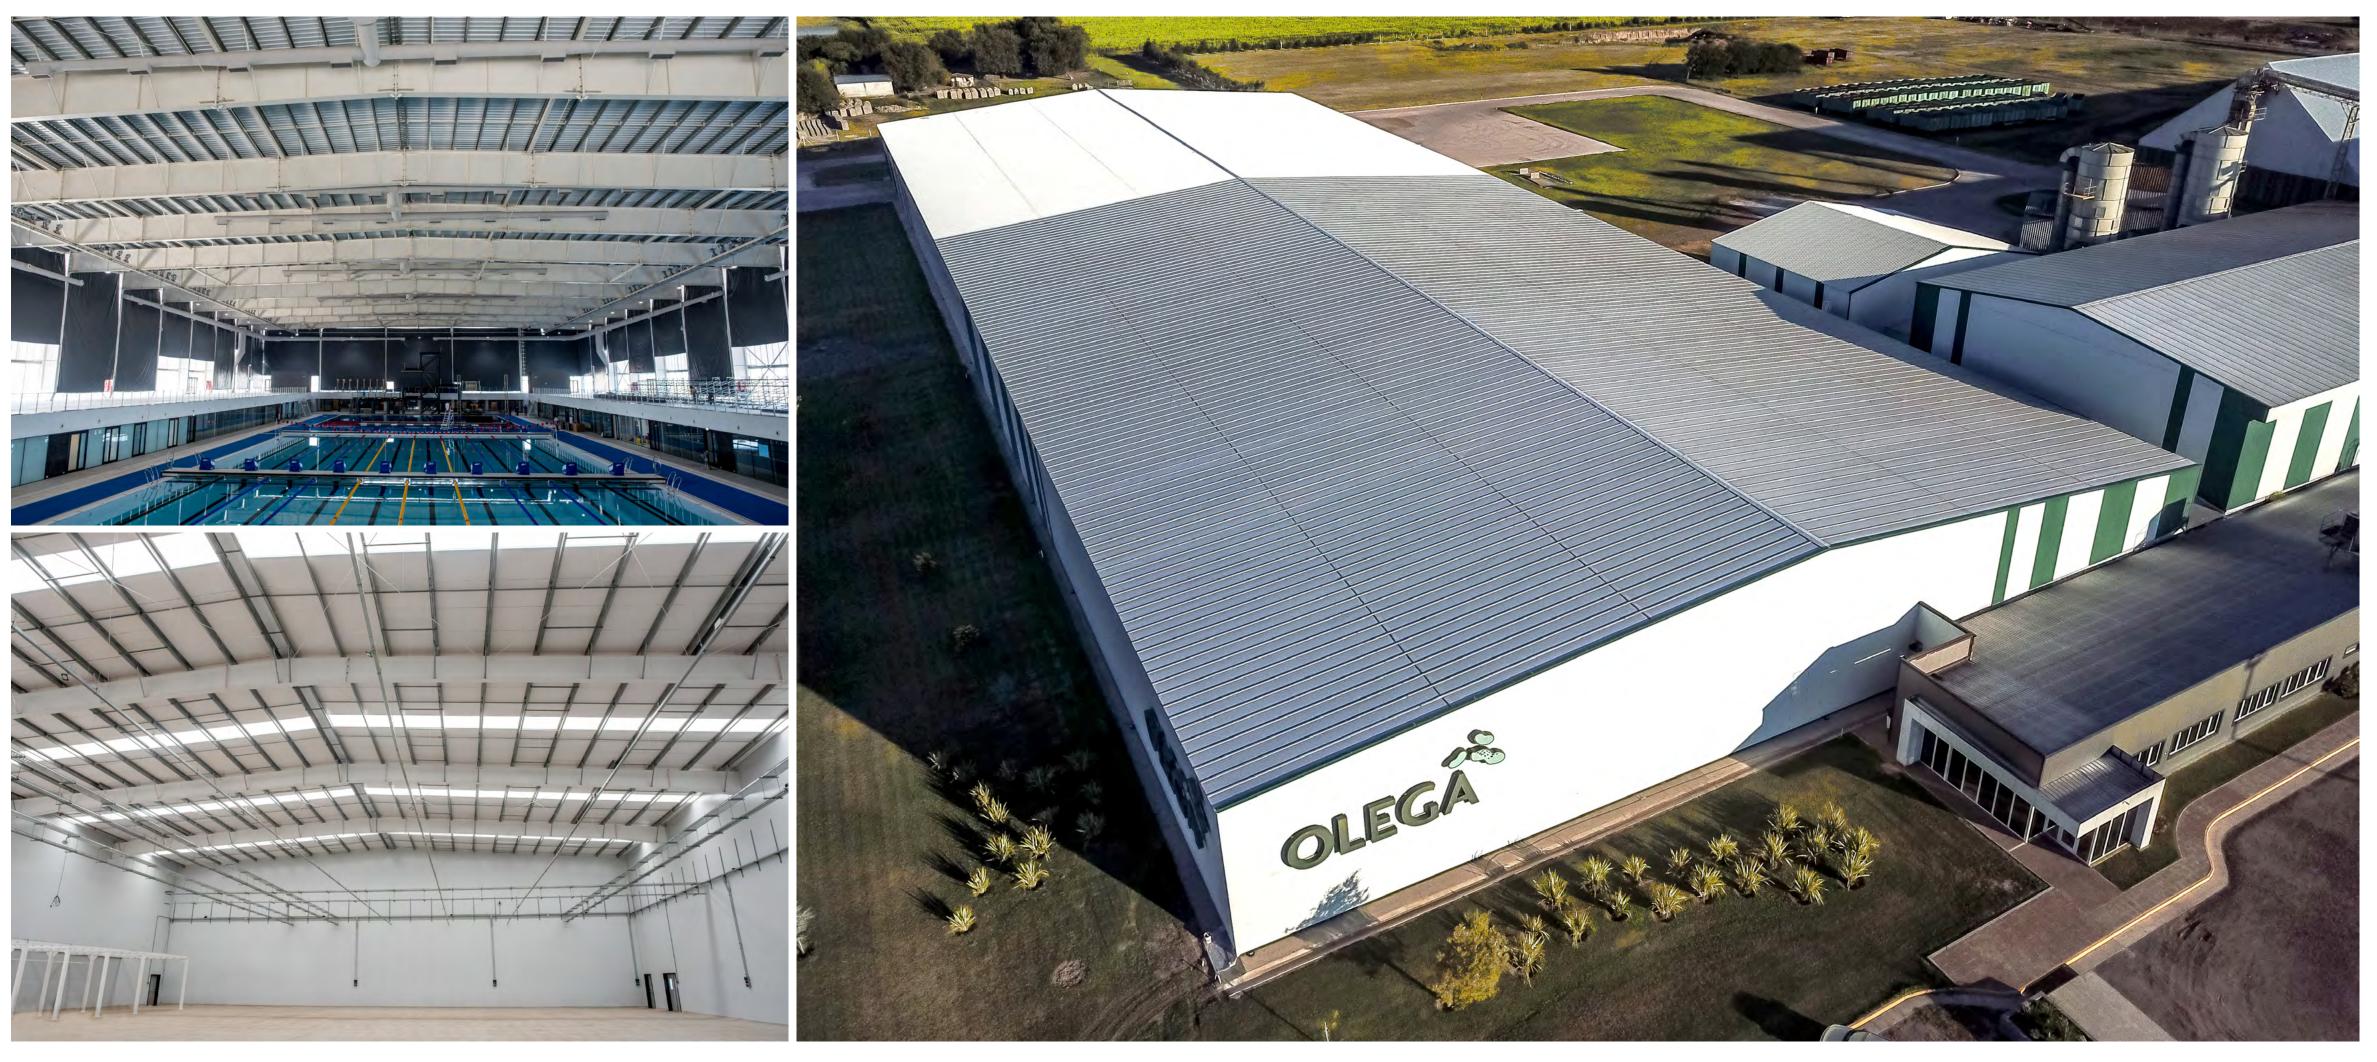

p>2</sup> Plant area: 8.350 m<sup>2</sup>

Business area: Refrigerated cabinets, Refrigeration systems

www.arneg.com.au

MANUFACTURING PLANTS: ASIA/OCEANIA











































































































### **REFRIGERATION SYSTEMS**













### **REFRIGERATION SYSTEMS**

















# STORE FURNITURE FOR RETAIL









# STORE FURNITURE FOR RETAIL









### STORE FURNITURE FOR RETAIL















# STORE FURNITURE FOR HO.RE.CA.























# CHECK-OUT COUNTERS











### CHECK-OUT COUNTERS











# COLD ROOMS & DOORS











# COLD ROOMS & DOORS









### COLD ROOMS & DOORS

























### REMOTE ASSISTANCE AND ENERGY MANAGEMENT









### SANITIZATION SERVICE

















# CIVIL CONSTRUCTION







# CIVIL CONSTRUCTION











# mondel

### YOUR GLOBAL PARTNER FOR RETAIL SOLUTIONS













### ATMO - IBÉRICA

ATMO - EUROPE

### YOUR GLOBAL PARTNER FOR RETAIL SOLUTIONS

ATMO - EUROPE

### EVENTS: ATMOsphere













# EXHIBITIONS: HOST - ITALY







# EXHIBITIONS: HOST - ITALY

























































The official recognition of the virtuous process of growth and development pursued by Arneg is the achievement and maintenance of Quality, Environment, Safety, Information and Energy Certifications.











# 



### YOUR GLOBAL PARTNER FOR RETAIL SOLUTIONS

Ed. 08 - 31/08/2022