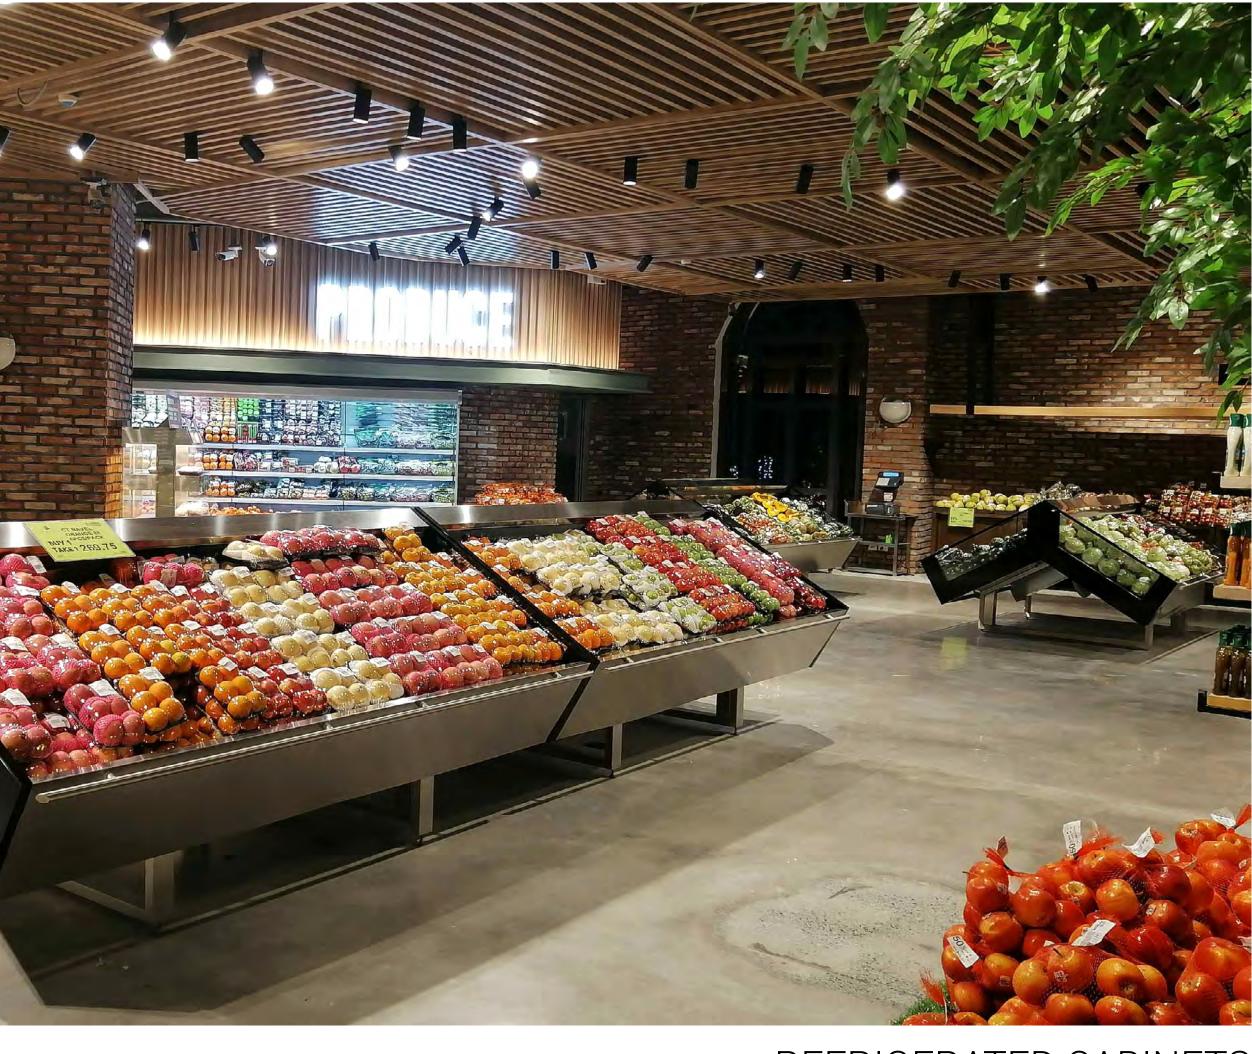

rea: 5.800 m<sup>2</sup>

Business area: Refrigerated cabinets

www.arnegindia.com

MANUFACTURING PLANTS: ASIA/OCEANIA











Country: South Korea Town: Gwangju Year of establishment: 1999 Year of incorporation: 1999 Total area: 45.295 m<sup>2</sup> Plant area: 34.550 m<sup>2</sup>

Business area: Refrigerated cabinets, Refrigeration systems, Cold rooms & Doors

www.arneg.co.kr

MANUFACTURING PLANTS: ASIA/OCEANIA









# arneg OCEANIA

Country: Australia Town: Sydney Year of establishment: 1996 Year of incorporation: 1996 Total area: 15.000 m<sup>2</sup> Plant area: 8.350 m<sup>2</sup>

Business area: Refrigerated cabinets, Refrigeration systems

www.arneg.com.au

MANUFACTURING PLANTS: ASIA/OCEANIA











































































































### **REFRIGERATION SYSTEMS**













### **REFRIGERATION SYSTEMS**

















# STORE FURNITURE FOR RETAIL









# STORE FURNITURE FOR RETAIL









### STORE FURNITURE FOR RETAIL















# STORE FURNITURE FOR HO.RE.CA.























# CHECK-OUT COUNTERS











### CHECK-OUT COUNTERS











# COLD ROOMS & DOORS











# COLD ROOMS & DOORS









### COLD ROOMS & DOORS

























### REMOTE ASSISTANCE AND ENERGY MANAGEMENT









### SANITIZATION SERVICE

















# CIVIL CONSTRUCTION







# CIVIL CONSTRUCTION











# mondel

### YOUR GLOBAL PARTNER FOR RETAIL SOLUTIONS













### ATMO - IBÉRICA

ATMO - EUROPE

### YOUR GLOBAL PARTNER FOR RETAIL SOLUTIONS

ATMO - EUROPE

### EVENTS: ATMO