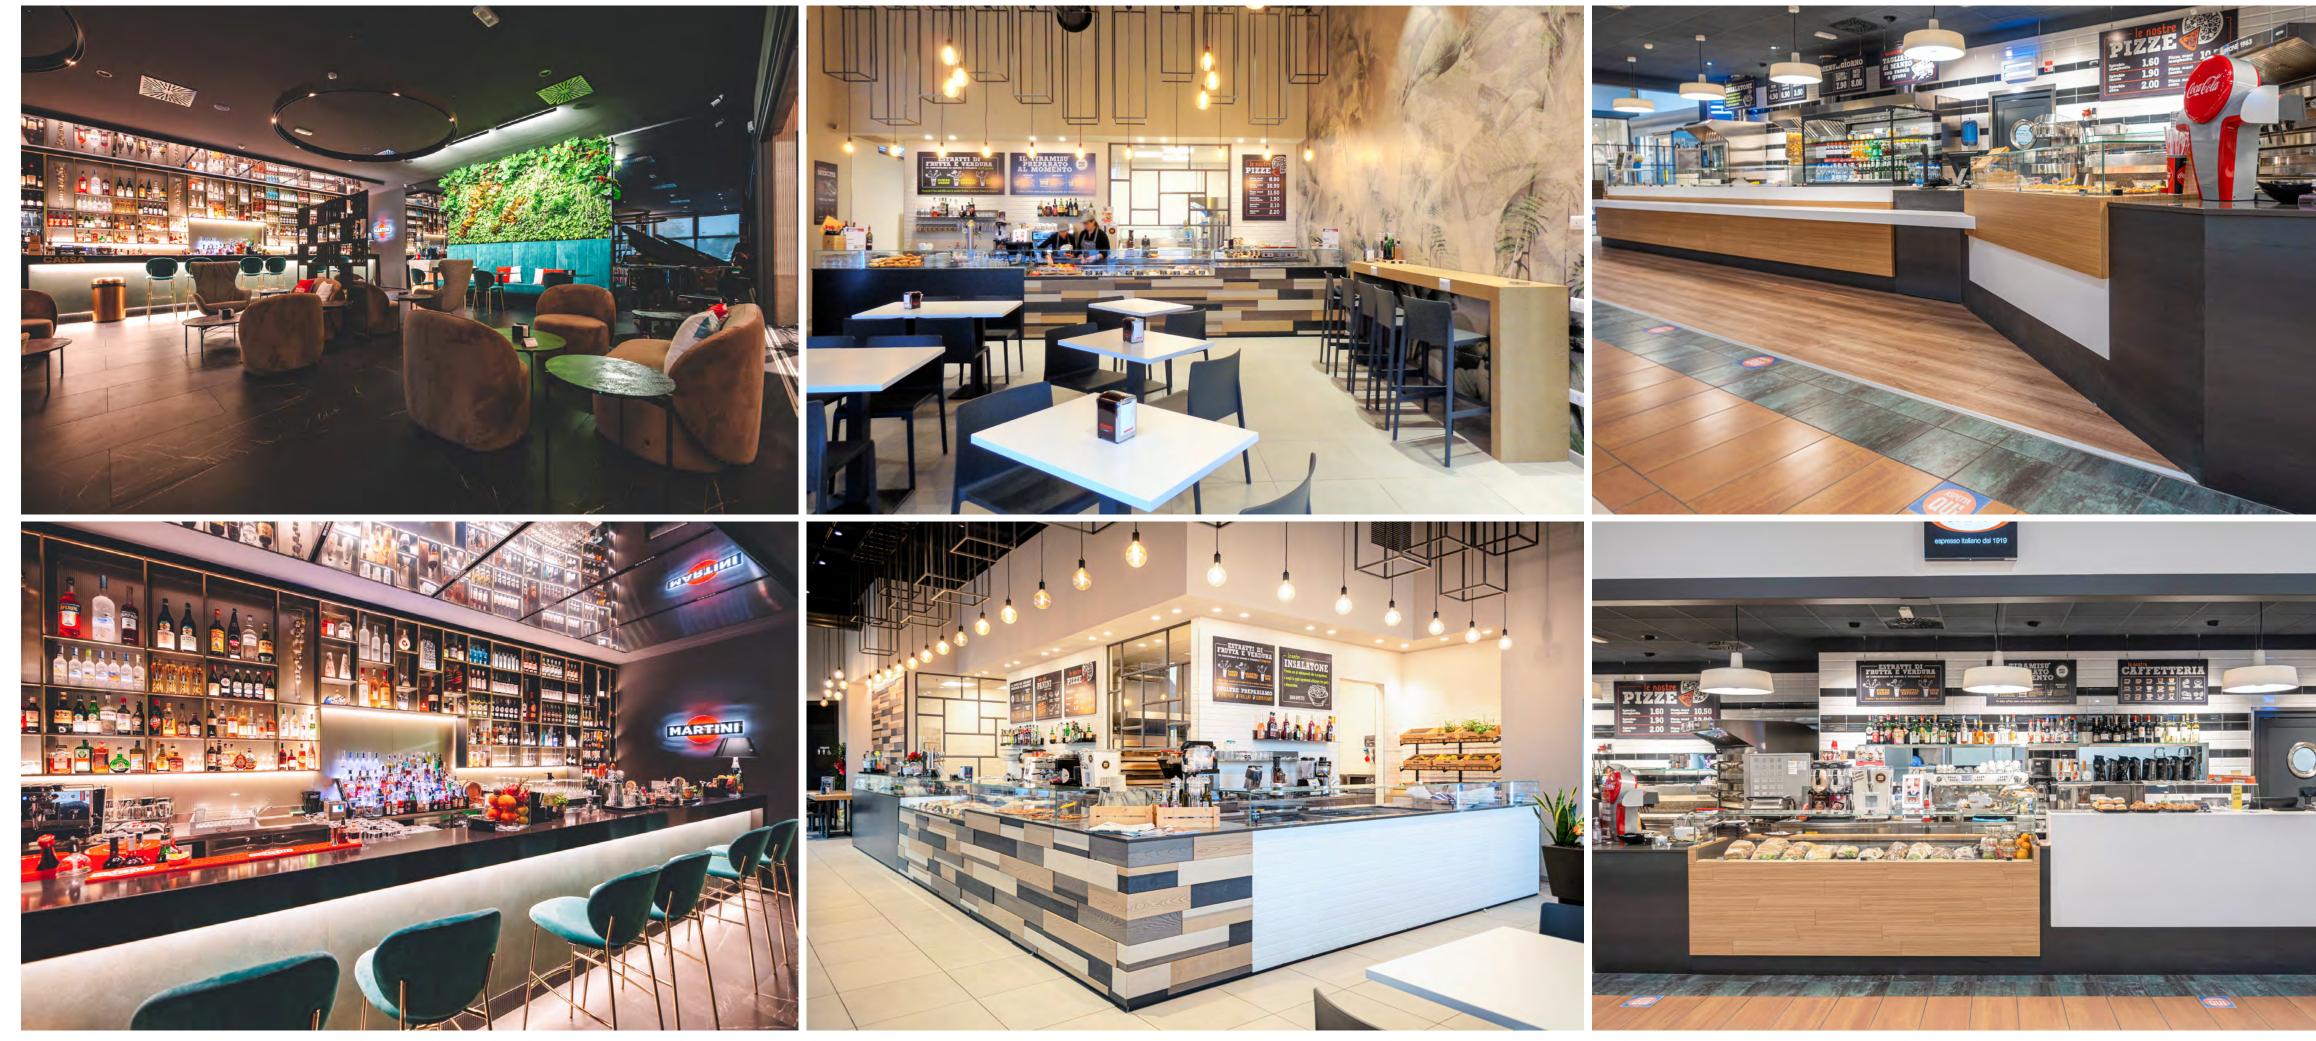

45.295 m<sup>2</sup> Plant area: 34.550 m<sup>2</sup>

Business area: Refrigerated cabinets, Refrigeration systems, Cold rooms & Doors

www.arneg.co.kr

MANUFACTURING PLANTS: ASIA/OCEANIA









# arneg OCEANIA

Country: Australia Town: Sydney Year of establishment: 1996 Year of incorporation: 1996 Total area: 15.000 m<sup>2</sup> Plant area: 8.350 m<sup>2</sup>

Business area: Refrigerated cabinets, Refrigeration systems

www.arneg.com.au

MANUFACTURING PLANTS: ASIA/OCEANIA











































































































### **REFRIGERATION SYSTEMS**













### **REFRIGERATION SYSTEMS**

















# STORE FURNITURE FOR RETAIL









# STORE FURNITURE FOR RETAIL









### STORE FURNITURE FOR RETAIL















# STORE FURNITURE FOR HO.RE.CA.























# CHECK-OUT COUNTERS











### CHECK-OUT COUNTERS











# COLD ROOMS & DOORS











# COLD ROOMS & DOORS









### COLD ROOMS & DOORS

























### REMOTE ASSISTANCE AND ENERGY MANAGEMENT









### SANITIZATION SERVICE

















# CIVIL CONSTRUCTION







# CIVIL CONSTRUCTION











# mondel

### YOUR GLOBAL PARTNER FOR RETAIL SOLUTIONS













### ATMO - IBÉRICA

ATMO - EUROPE

### YOUR GLOBAL PARTNER FOR RETAIL SOLUTIONS

ATMO - EUROPE

### EVENTS: ATMOsphere













# EXHIBITIONS: HOST - ITALY







# EXHIBITIONS: HOST - ITALY

























































The official recognition of the virtuous process of growth and development pursued by Arneg