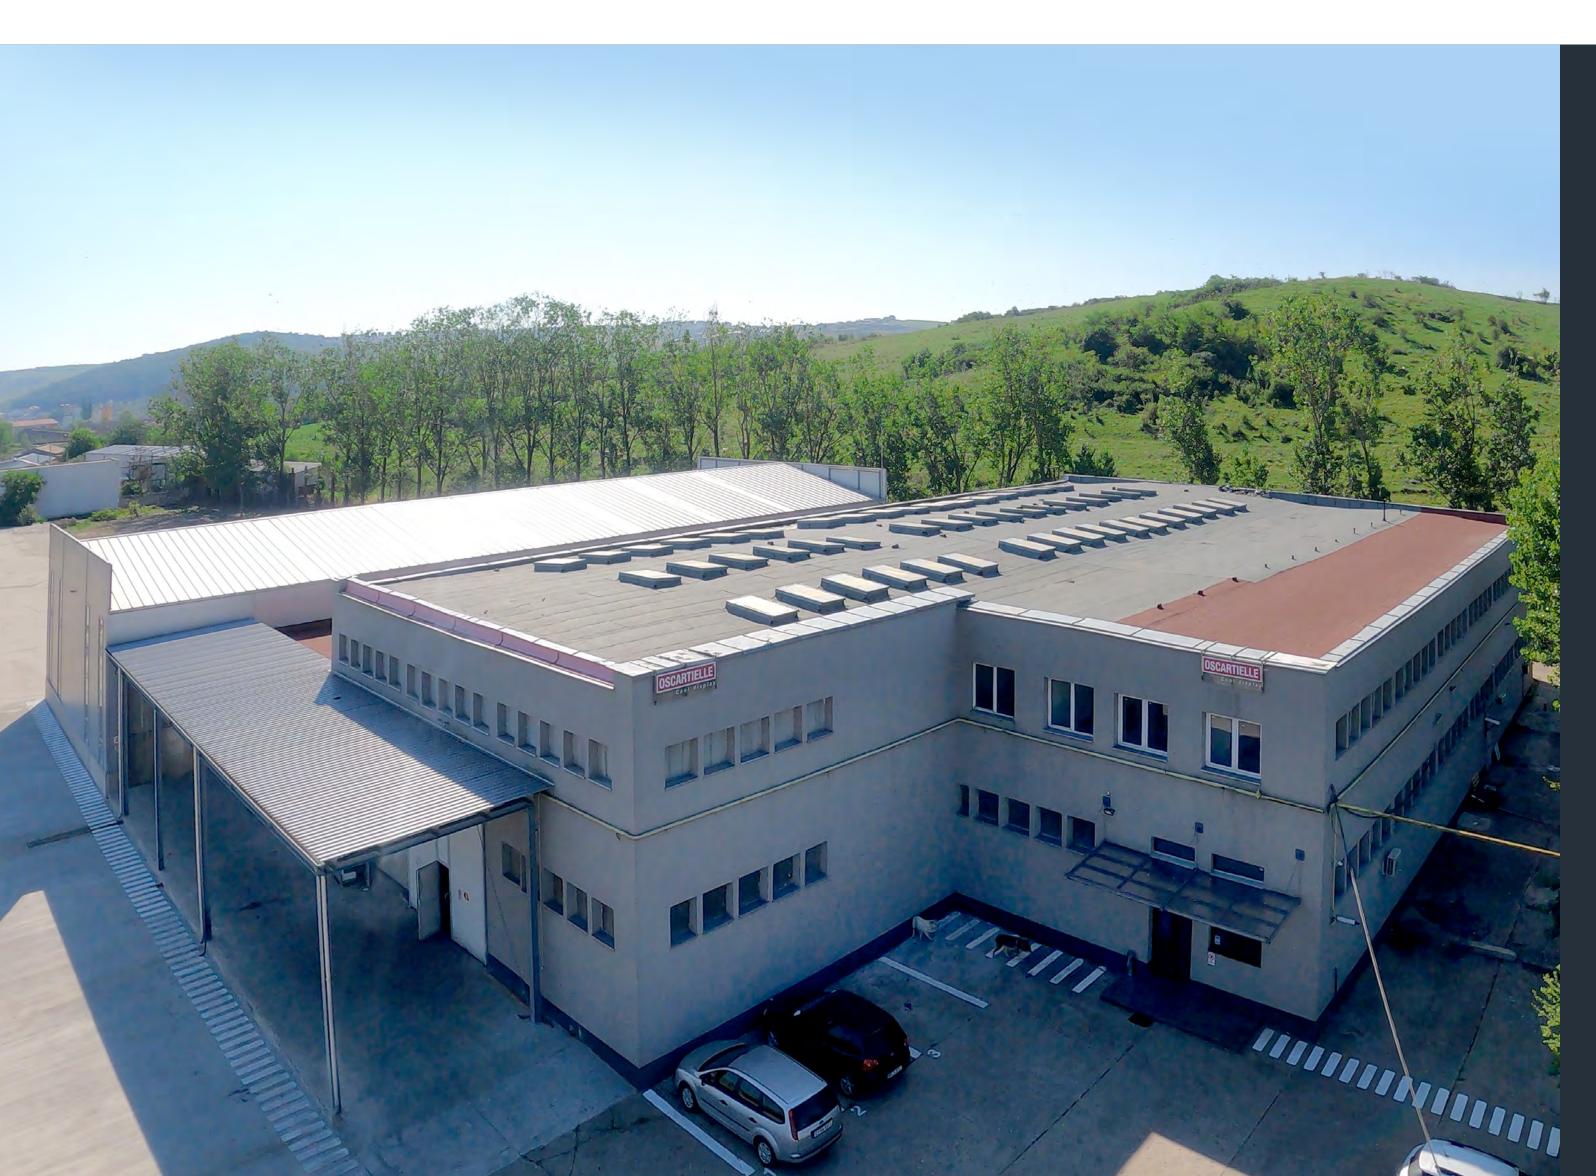

# **OSCARTIELLE**<sup>°</sup>

Country: Italy Town: Bergamo Year of establishment: 1961 Year of incorporation: 1996 Total area: 40.000 m<sup>2</sup> Plant area: 25.000 m<sup>2</sup>

Business area: Refrigerated cabinets

www.oscartielle.it

Country: Italy Town: Ripatransone (Ascoli Piceno) Year of establishment: 1981 Year of incorporation: 2021 Total area: 23.500 m<sup>2</sup> Plant area: 6.400 m<sup>2</sup>

Business area: Refrigeration for Industrial, Agri-food, Logistic, Naval and Ground Freezing Applications