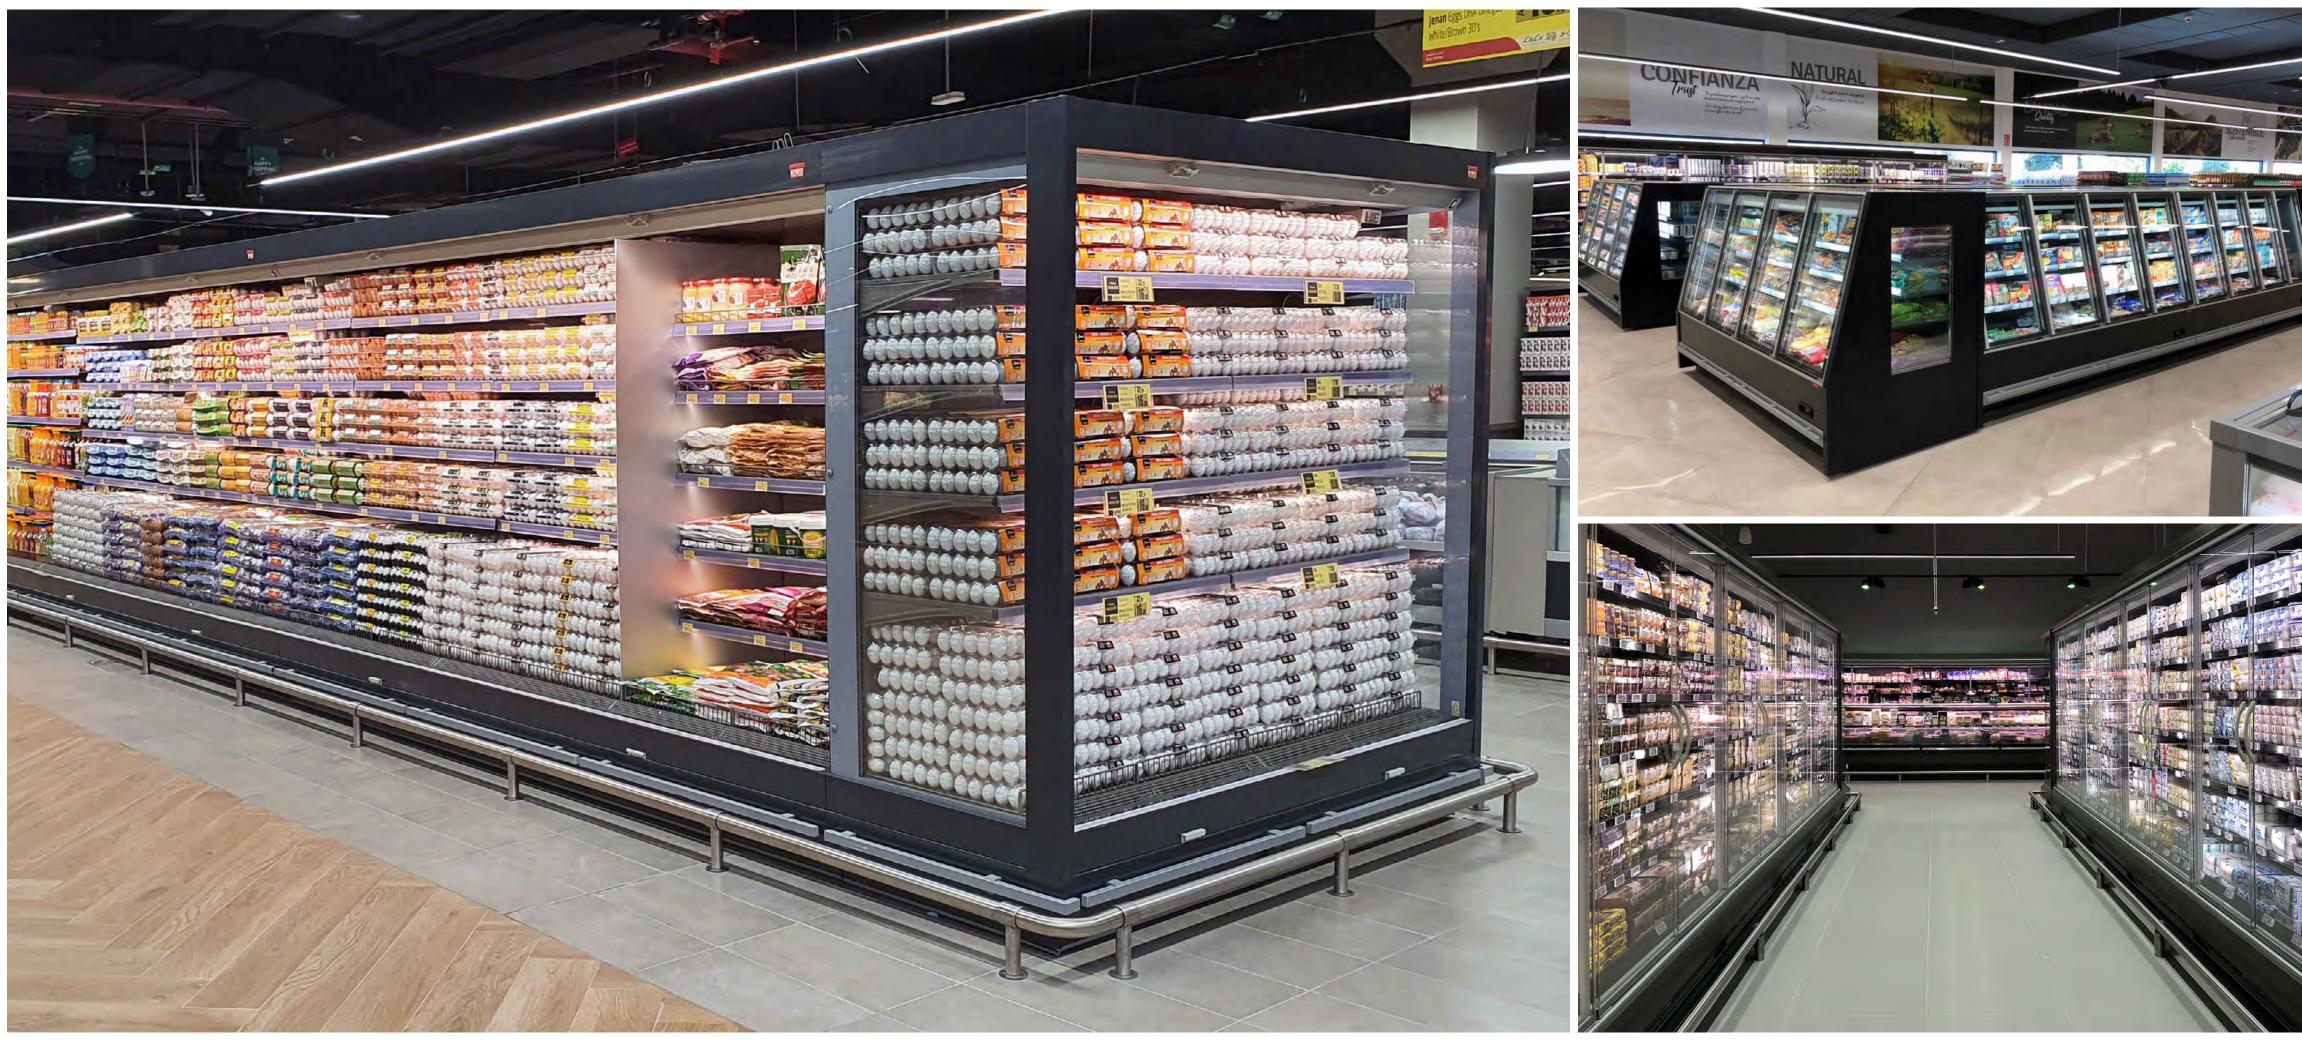

sup> Plant area: 5.800 m<sup>2</sup>

Business area: Refrigerated cabinets

www.arnegindia.com

MANUFACTURING PLANTS: ASIA/OCEANIA











Country: South Korea Town: Gwangju Year of establishment: 1999 Year of incorporation: 1999 Total area: 45.295 m<sup>2</sup> Plant area: 34.550 m<sup>2</sup>

Business area: Refrigerated cabinets, Refrigeration systems, Cold rooms & Doors

www.arneg.co.kr

MANUFACTURING PLANTS: ASIA/OCEANIA









# arneg OCEANIA

Country: Australia Town: Sydney Year of establishment: 1996 Year of incorporation: 1996 Total area: 15.000 m<sup>2</sup> Plant area: 8.350 m<sup>2</sup>

Business area: Refrigerated cabinets, Refrigeration systems

www.arneg.com.au

MANUFACTURING PLANTS: ASIA/OCEANIA











































































































### **REFRIGERATION SYSTEMS**













### **REFRIGERATION SYSTEMS**

















# STORE FURNITURE FOR RETAIL









# STORE FURNITURE FOR RETAIL









### STORE FURNITURE FOR RETAIL















# STORE FURNITURE FOR HO.RE.CA.























# CHECK-OUT COUNTERS











### CHECK-OUT COUNTERS











# COLD ROOMS & DOORS











# COLD ROOMS & DOORS









### COLD ROOMS & DOORS

























### REMOTE ASSISTANCE AND ENERGY MANAGEMENT









### SANITIZATION SERVICE

















# CIVIL CONSTRUCTION







# CIVIL CONSTRUCTION











# mondel

### YOUR GLOBAL PARTNER FOR RETAIL SOLUTIONS













### ATMO - IBÉRICA

ATMO - EUROPE

### YOUR GLOBAL PARTNER FOR RETAIL SOLUTIONS

ATMO - EUROPE

###