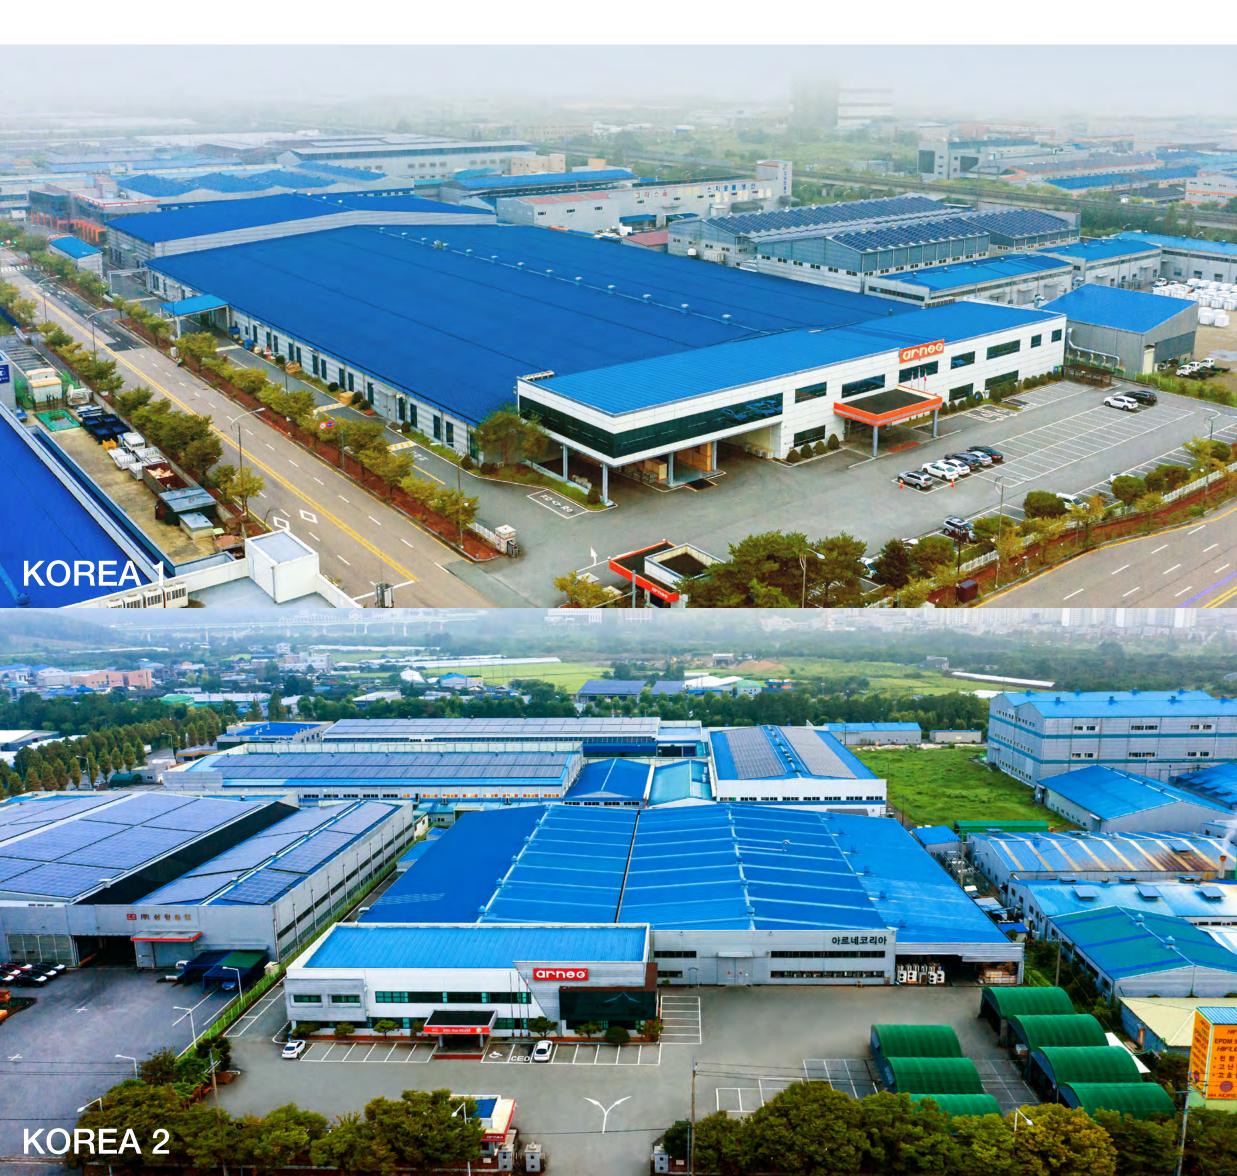

MANUFACTURING PLANTS: ASIA/OCEANIA

Country: South Korea Town: Gwangju Year of establishment: 1999 Year of incorporation: 1999 Total area: 45.295 m<sup>2</sup> Plant area: 34.550 m<sup>2</sup>

Business area: Refrigerated cabinets, Refrigeration systems, Cold rooms & Doors

www.arneg.co.kr

MANUFACTURING PLANTS: ASIA/OCEANIA