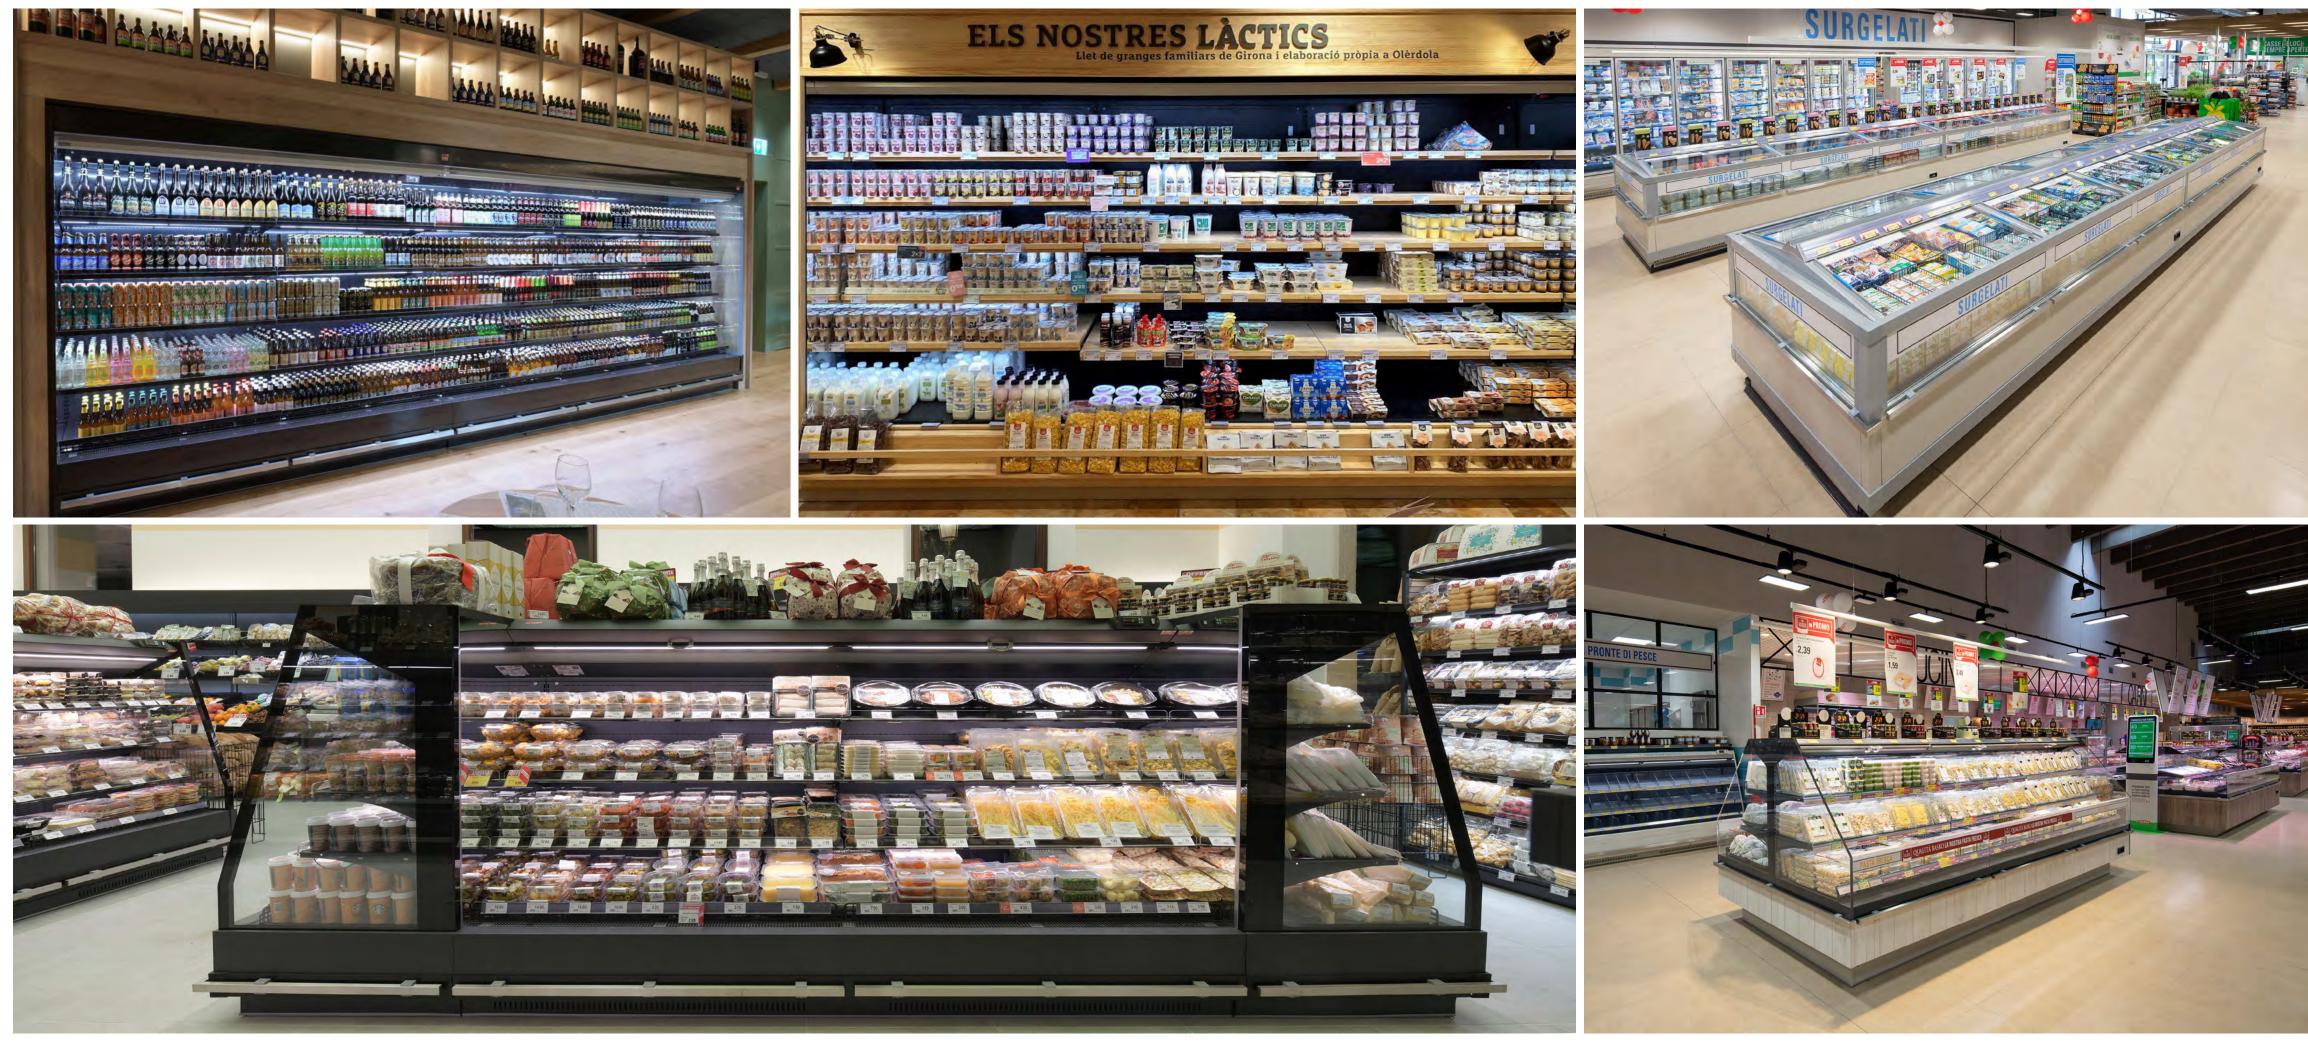

ea: 78.300 m<sup>2</sup> Plant area: 5.800 m<sup>2</sup>

Business area: Refrigerated cabinets

www.arnegindia.com

MANUFACTURING PLANTS: ASIA/OCEANIA











Country: South Korea Town: Gwangju Year of establishment: 1999 Year of incorporation: 1999 Total area: 45.295 m<sup>2</sup> Plant area: 34.550 m<sup>2</sup>

Business area: Refrigerated cabinets, Refrigeration systems, Cold rooms & Doors

www.arneg.co.kr

MANUFACTURING PLANTS: ASIA/OCEANIA









# arneg OCEANIA

Country: Australia Town: Sydney Year of establishment: 1996 Year of incorporation: 1996 Total area: 15.000 m<sup>2</sup> Plant area: 8.350 m<sup>2</sup>

Business area: Refrigerated cabinets, Refrigeration systems

www.arneg.com.au

MANUFACTURING PLANTS: ASIA/OCEANIA











































































































### **REFRIGERATION SYSTEMS**













### **REFRIGERATION SYSTEMS**

















# STORE FURNITURE FOR RETAIL









# STORE FURNITURE FOR RETAIL









### STORE FURNITURE FOR RETAIL















# STORE FURNITURE FOR HO.RE.CA.























# CHECK-OUT COUNTERS











### CHECK-OUT COUNTERS











# COLD ROOMS & DOORS











# COLD ROOMS & DOORS









### COLD ROOMS & DOORS

























### REMOTE ASSISTANCE AND ENERGY MANAGEMENT









### SANITIZATION SERVICE

















# CIVIL CONSTRUCTION







# CIVIL CONSTRUCTION











# mondel

### YOUR GLOBAL PARTNER FOR RETAIL SOLUTIONS













### ATMO - IBÉRICA

ATMO - EUROPE

### YOUR GLOBAL PARTNER FOR RETAIL SOLUTIONS