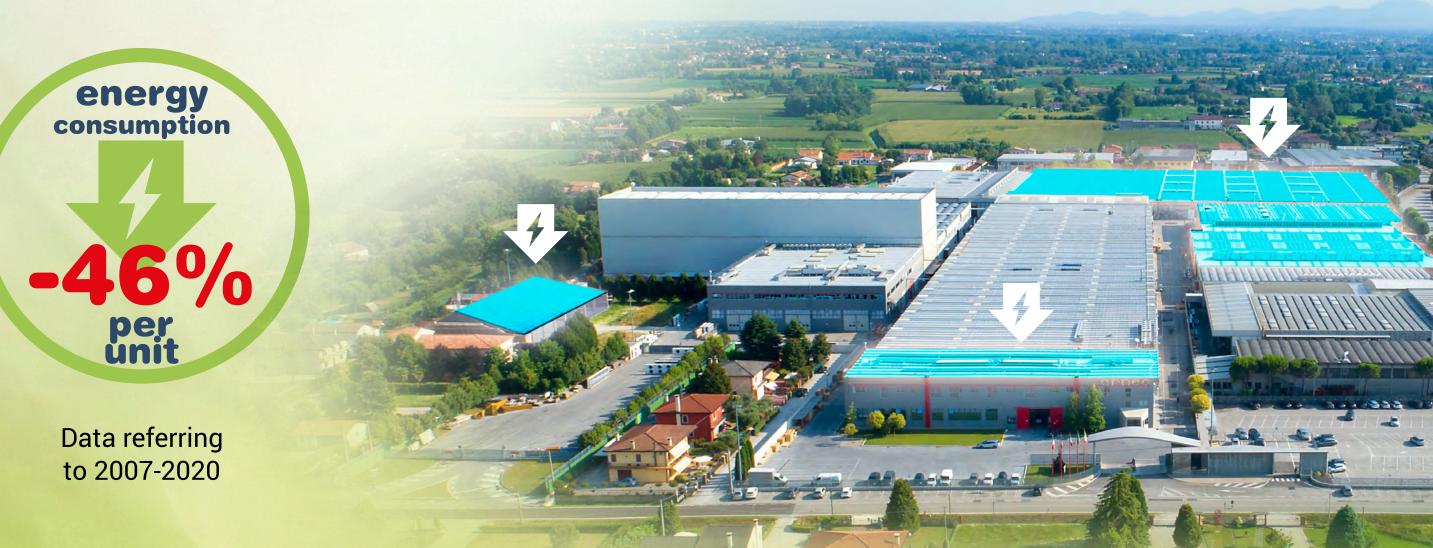

#### **OUR IDEA OF SUSTAINABILITY**

Arneg believes in a circular economy and, in keeping with corporate values, is committed to making the world more sustainable every day minimising the impact of its activities on the environment.