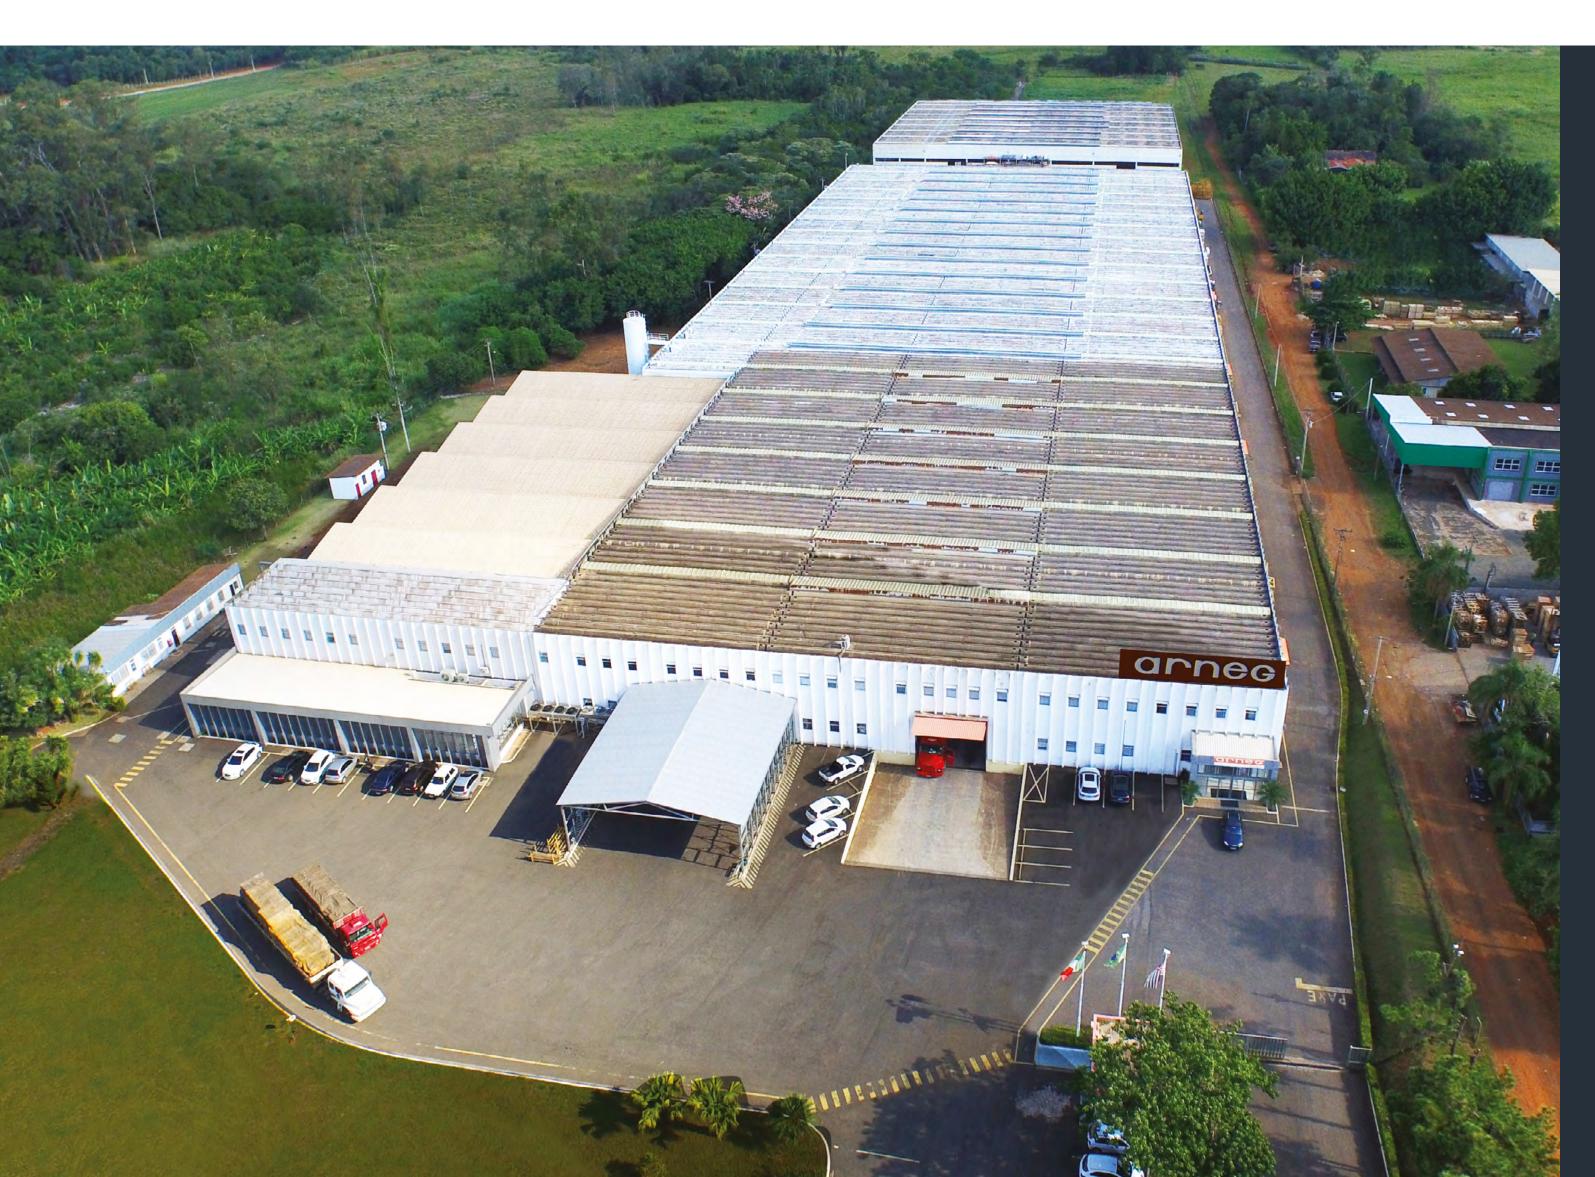

## drheg BRASIL

Country: Brasil Town: Paulinia Year of establishment: 1975 Year of incorporation: 1975 Total area: 120.000 m<sup>2</sup> Plant area: 28.000 m<sup>2</sup>

Business area: Refrigerated cabinets, Refrigeration systems