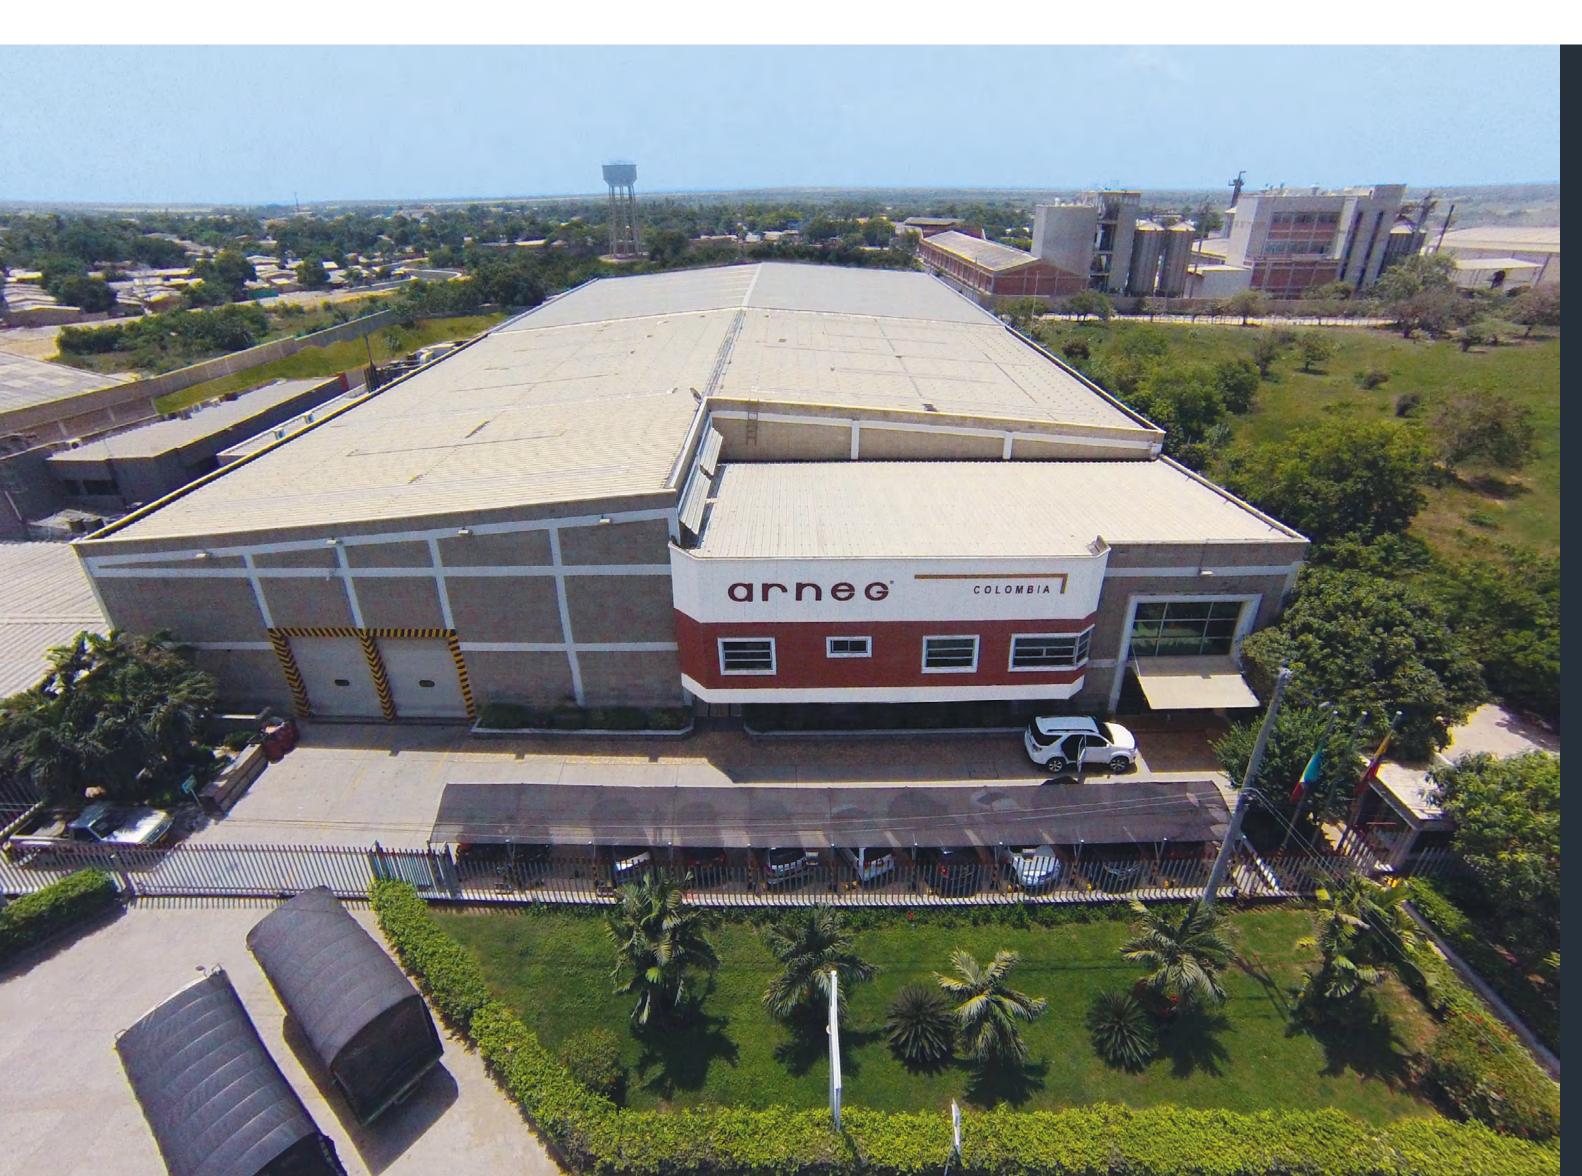

## drheg ANDINA

Country: Colombia Town: Barranquilla Year of establishment: 1999 Year of incorporation: 1999 Total area: 9.993 m<sup>2</sup> Plant area: 5.880 m<sup>2</sup>

Business area: Refrigeration systems, Cold rooms & Doors

www.arnegcol.com

Country: Argentina Town: Rosario Year of establishment: 1987 Year of incorporation: 1994 Total area: 108.000 m<sup>2</sup> Plant area: 35.000 m<sup>2</sup>

Business area: Refrigerated cabinets, Refrigeration systems, Furniture & Heavy Duty, Check-out counters, Cold rooms & Doors, Civil construction