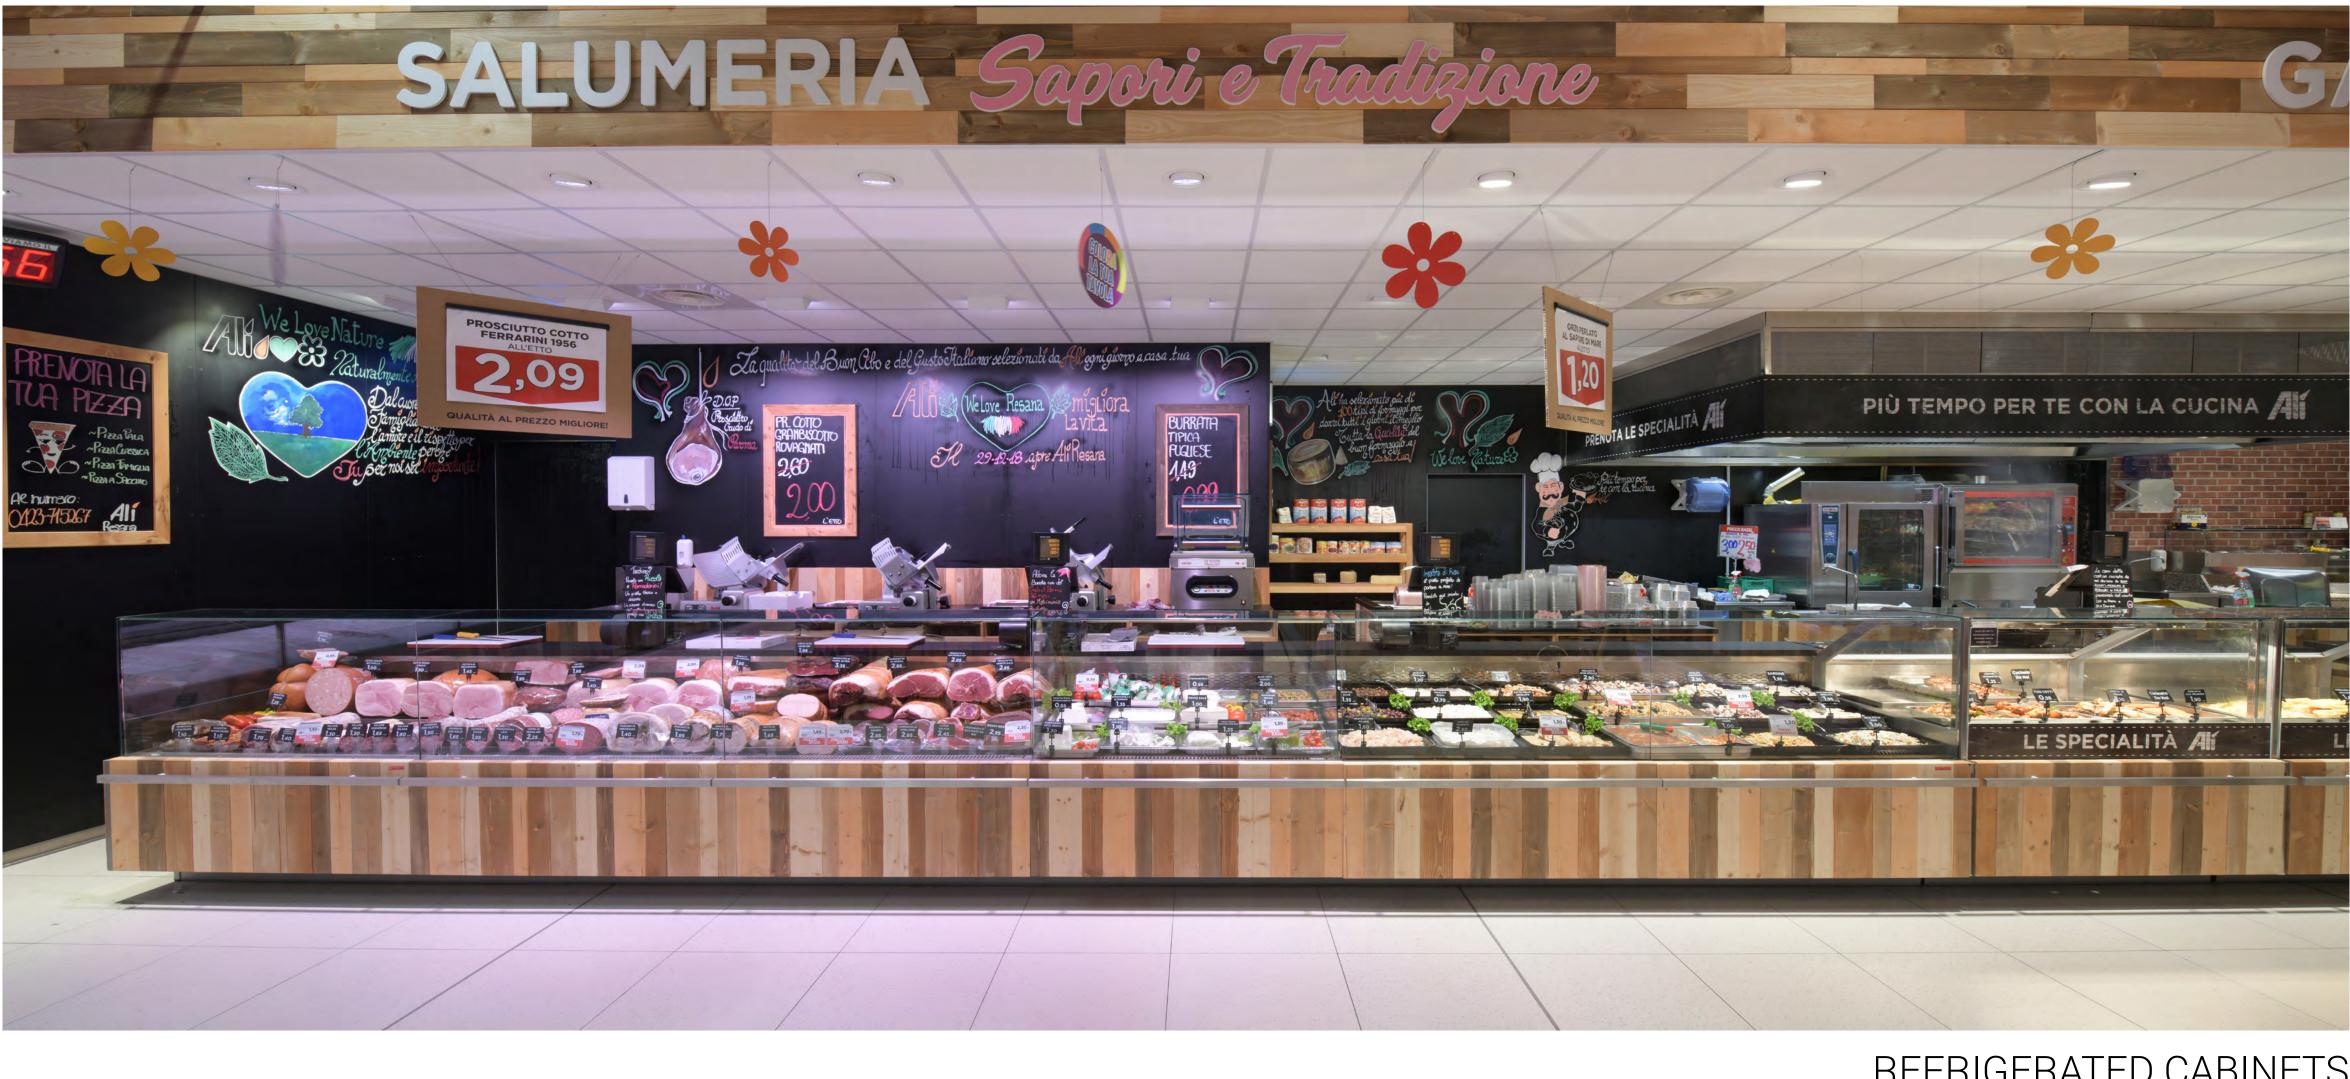

005 Year of incorporation: 2005 Total area: 78.300 m<sup>2</sup> Plant area: 5.800 m<sup>2</sup>

Business area: Refrigerated cabinets

www.arnegindia.com

MANUFACTURING PLANTS: ASIA/OCEANIA











Country: South Korea Town: Gwangju Year of establishment: 1999 Year of incorporation: 1999 Total area: 45.295 m<sup>2</sup> Plant area: 34.550 m<sup>2</sup>

Business area: Refrigerated cabinets, Refrigeration systems, Cold rooms & Doors

www.arneg.co.kr

MANUFACTURING PLANTS: ASIA/OCEANIA









# arneg OCEANIA

Country: Australia Town: Sydney Year of establishment: 1996 Year of incorporation: 1996 Total area: 15.000 m<sup>2</sup> Plant area: 8.350 m<sup>2</sup>

Business area: Refrigerated cabinets, Refrigeration systems

www.arneg.com.au

MANUFACTURING PLANTS: ASIA/OCEANIA











































































































### **REFRIGERATION SYSTEMS**













### **REFRIGERATION SYSTEMS**

















# STORE FURNITURE FOR RETAIL









# STORE FURNITURE FOR RETAIL









### STORE FURNITURE FOR RETAIL















# STORE FURNITURE FOR HO.RE.CA.























# CHECK-OUT COUNTERS











### CHECK-OUT COUNTERS











# COLD ROOMS & DOORS











# COLD ROOMS & DOORS









### COLD ROOMS & DOORS

























### REMOTE ASSISTANCE AND ENERGY MANAGEMENT









### SANITIZATION SERVICE

















# CIVIL CONSTRUCTION







# CIVIL CONSTRUCTION











# mondel

### YOUR GLOBAL PARTNER FOR RETAIL SOLUTIONS













### ATMO - IBÉRICA

ATMO - EUROPE

### Y