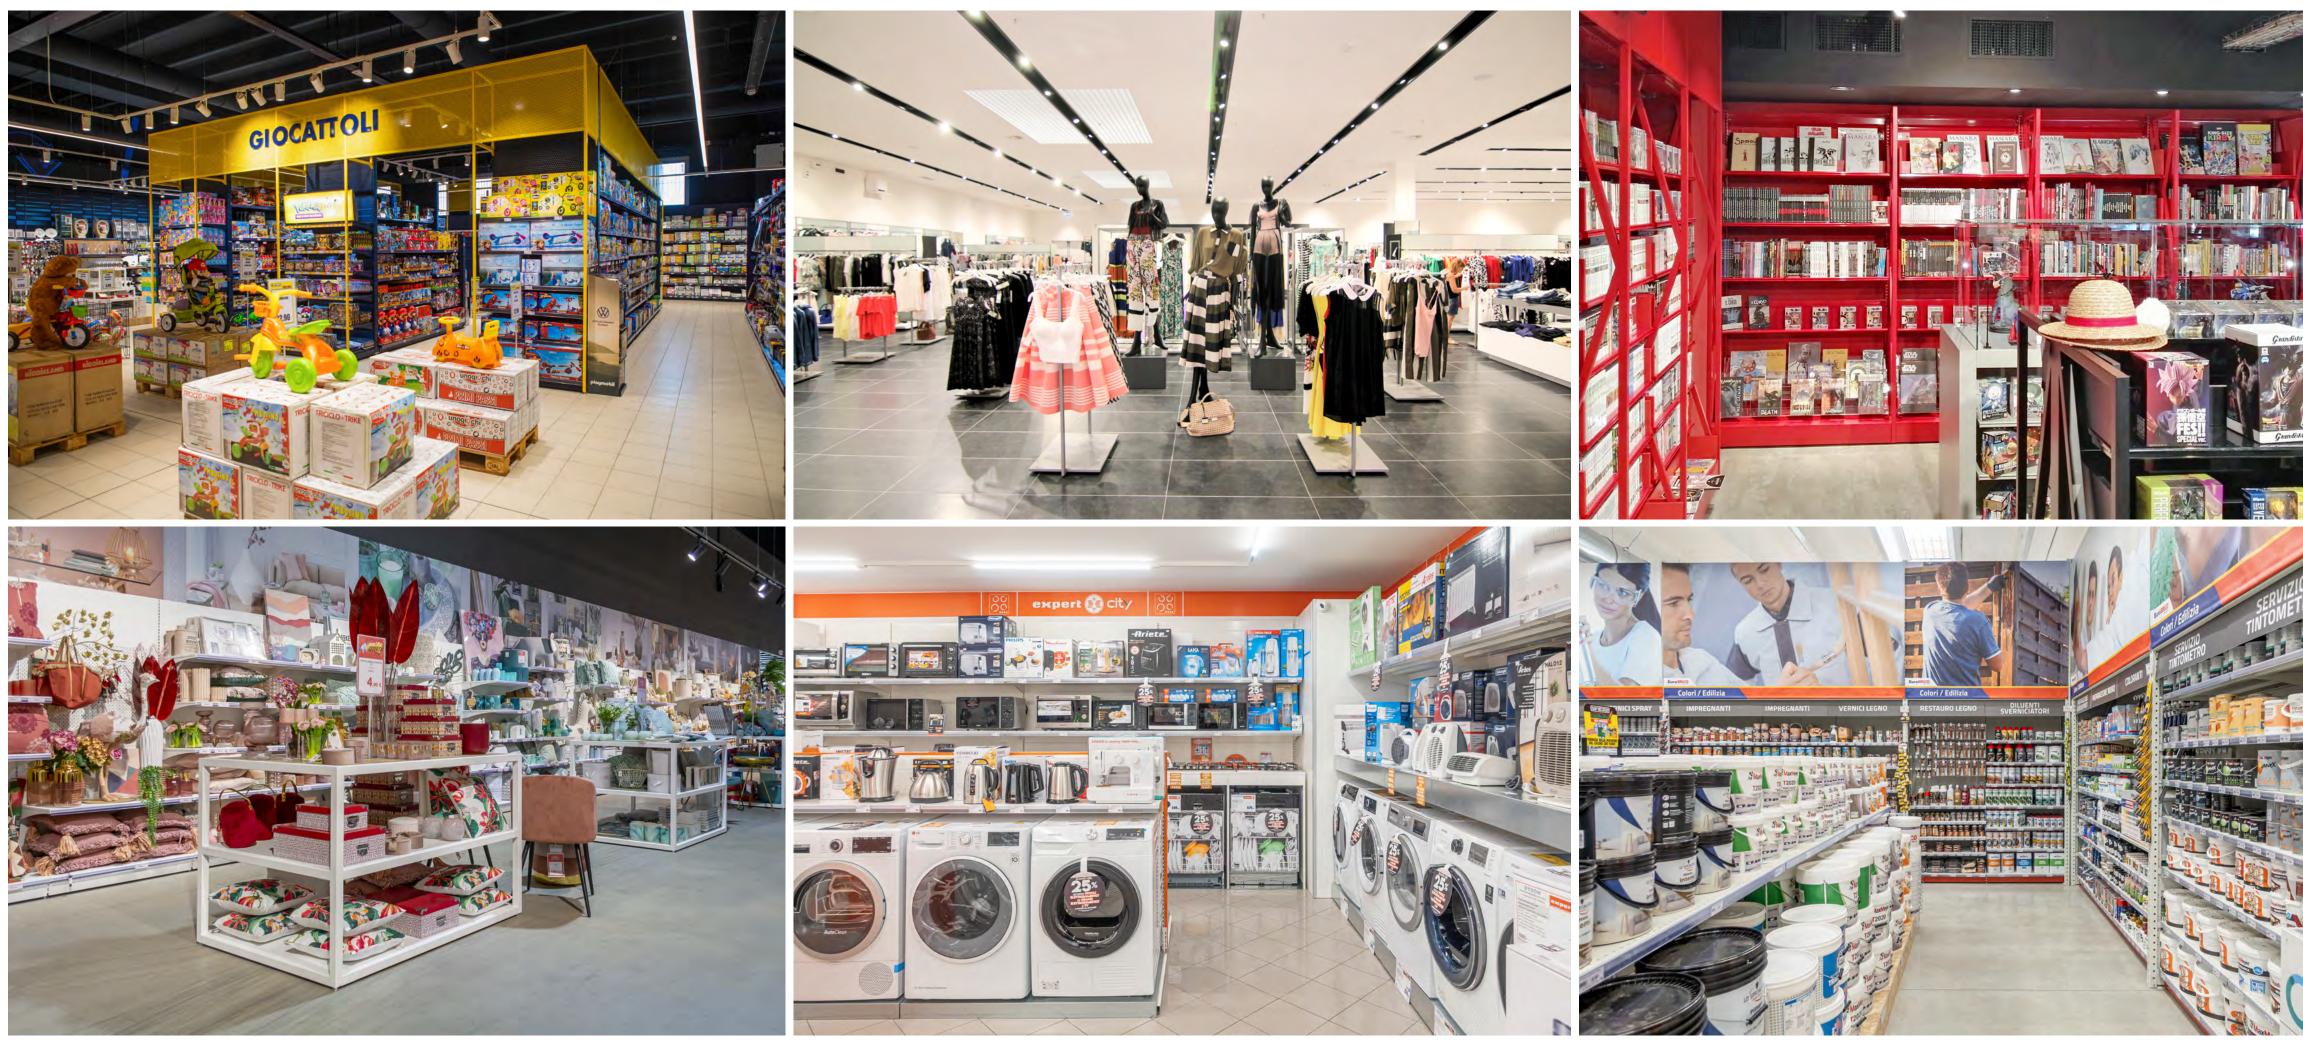

: 1999 Year of incorporation: 1999 Total area: 45.295 m<sup>2</sup> Plant area: 34.550 m<sup>2</sup>

Business area: Refrigerated cabinets, Refrigeration systems, Cold rooms & Doors

www.arneg.co.kr

MANUFACTURING PLANTS: ASIA/OCEANIA









# arneg OCEANIA

Country: Australia Town: Sydney Year of establishment: 1996 Year of incorporation: 1996 Total area: 15.000 m<sup>2</sup> Plant area: 8.350 m<sup>2</sup>

Business area: Refrigerated cabinets, Refrigeration systems

www.arneg.com.au

MANUFACTURING PLANTS: ASIA/OCEANIA











































































































### **REFRIGERATION SYSTEMS**













### **REFRIGERATION SYSTEMS**

















# STORE FURNITURE FOR RETAIL









# STORE FURNITURE FOR RETAIL









### STORE FURNITURE FOR RETAIL















# STORE FURNITURE FOR HO.RE.CA.























# CHECK-OUT COUNTERS











### CHECK-OUT COUNTERS











# COLD ROOMS & DOORS











# COLD ROOMS & DOORS









### COLD ROOMS & DOORS

























### REMOTE ASSISTANCE AND ENERGY MANAGEMENT









### SANITIZATION SERVICE

















# CIVIL CONSTRUCTION







# CIVIL CONSTRUCTION











# mondel

### YOUR GLOBAL PARTNER FOR RETAIL SOLUTIONS













### ATMO - IBÉRICA

ATMO - EUROPE

### YOUR GLOBAL PARTNER FOR RETAIL SOLUTIONS

ATMO - EUROPE

### EVENTS: ATMOsphere













# EXHIBITIONS: HOST - ITALY







# EXHIBITIONS: HOST - ITALY

























































The official recognition of the virtuous proce