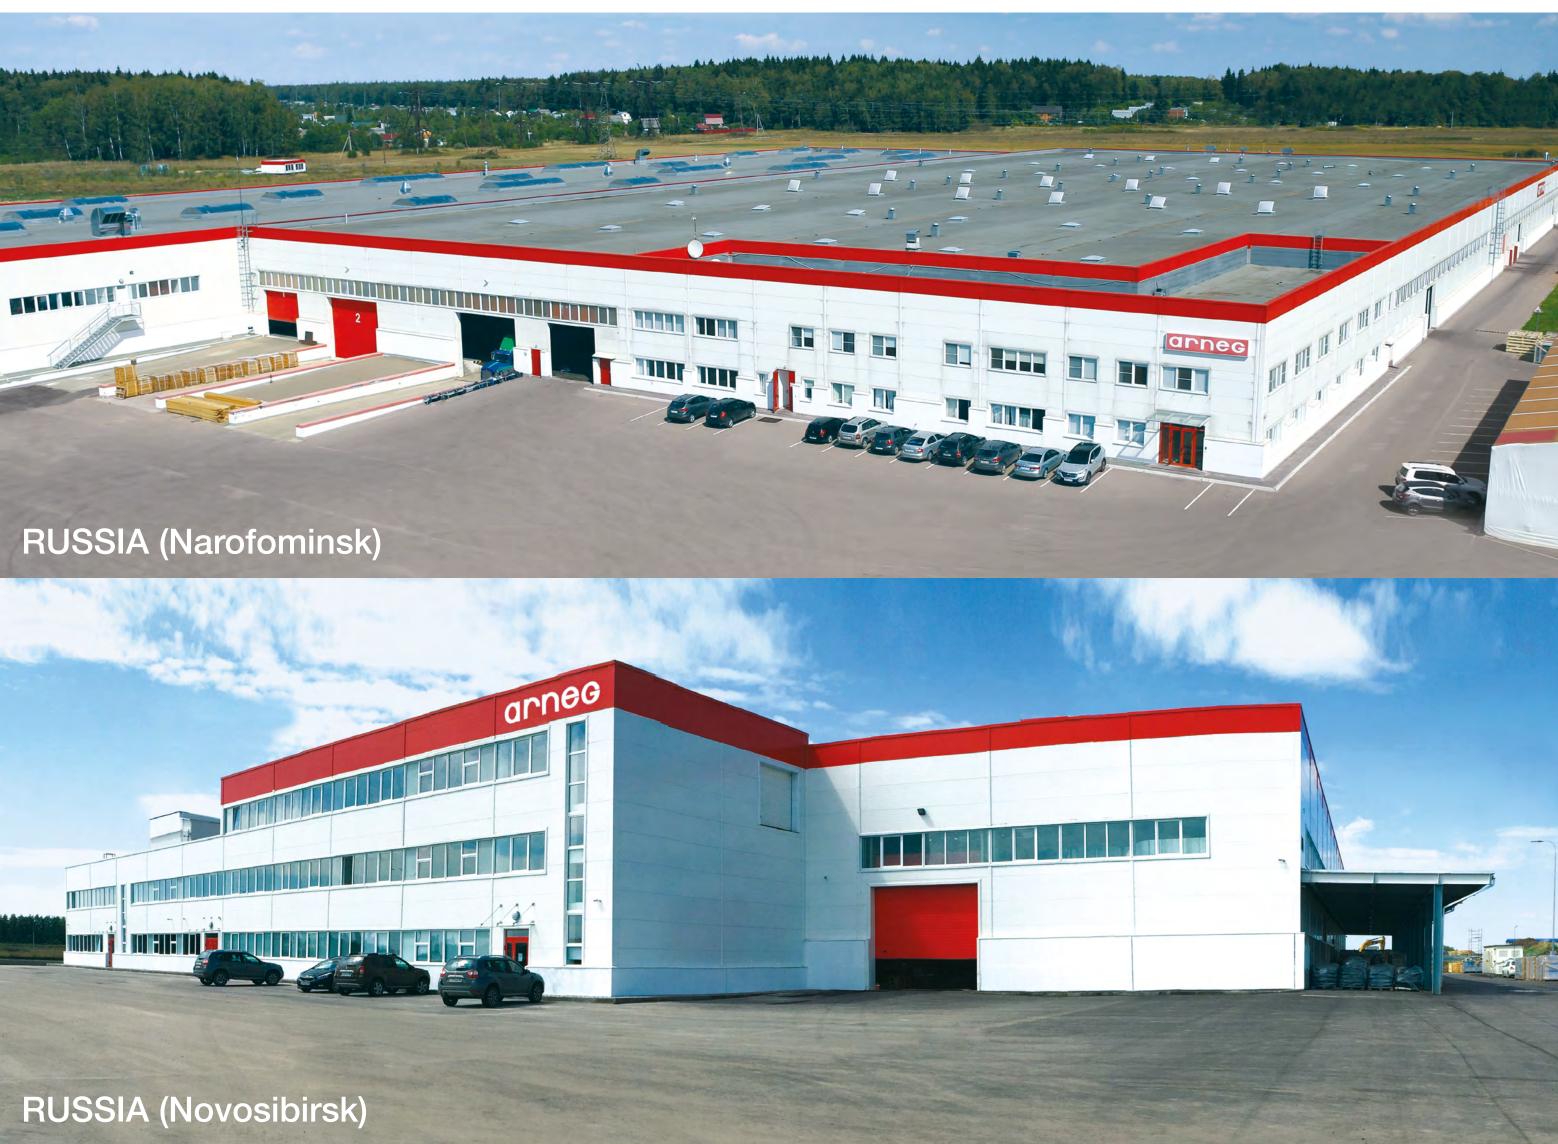

Country: Russia Town: Narofominsk Year of establishment: 2004 Year of incorporation: 2004 Total area: 160.000 m<sup>2</sup> Plant area: 30.800 m<sup>2</sup>

Country: Russia - Siberia Town: Novosibirsk Year of establishment: 2014 Year of incorporation: 2014 Total area: 90.000 m<sup>2</sup> Plant area: 17.000 m<sup>2</sup>

Business area: Refrigerated cabinets, Furniture & Heavy Duty, Check-out counters, Isothermal doors

www.arneg.ru