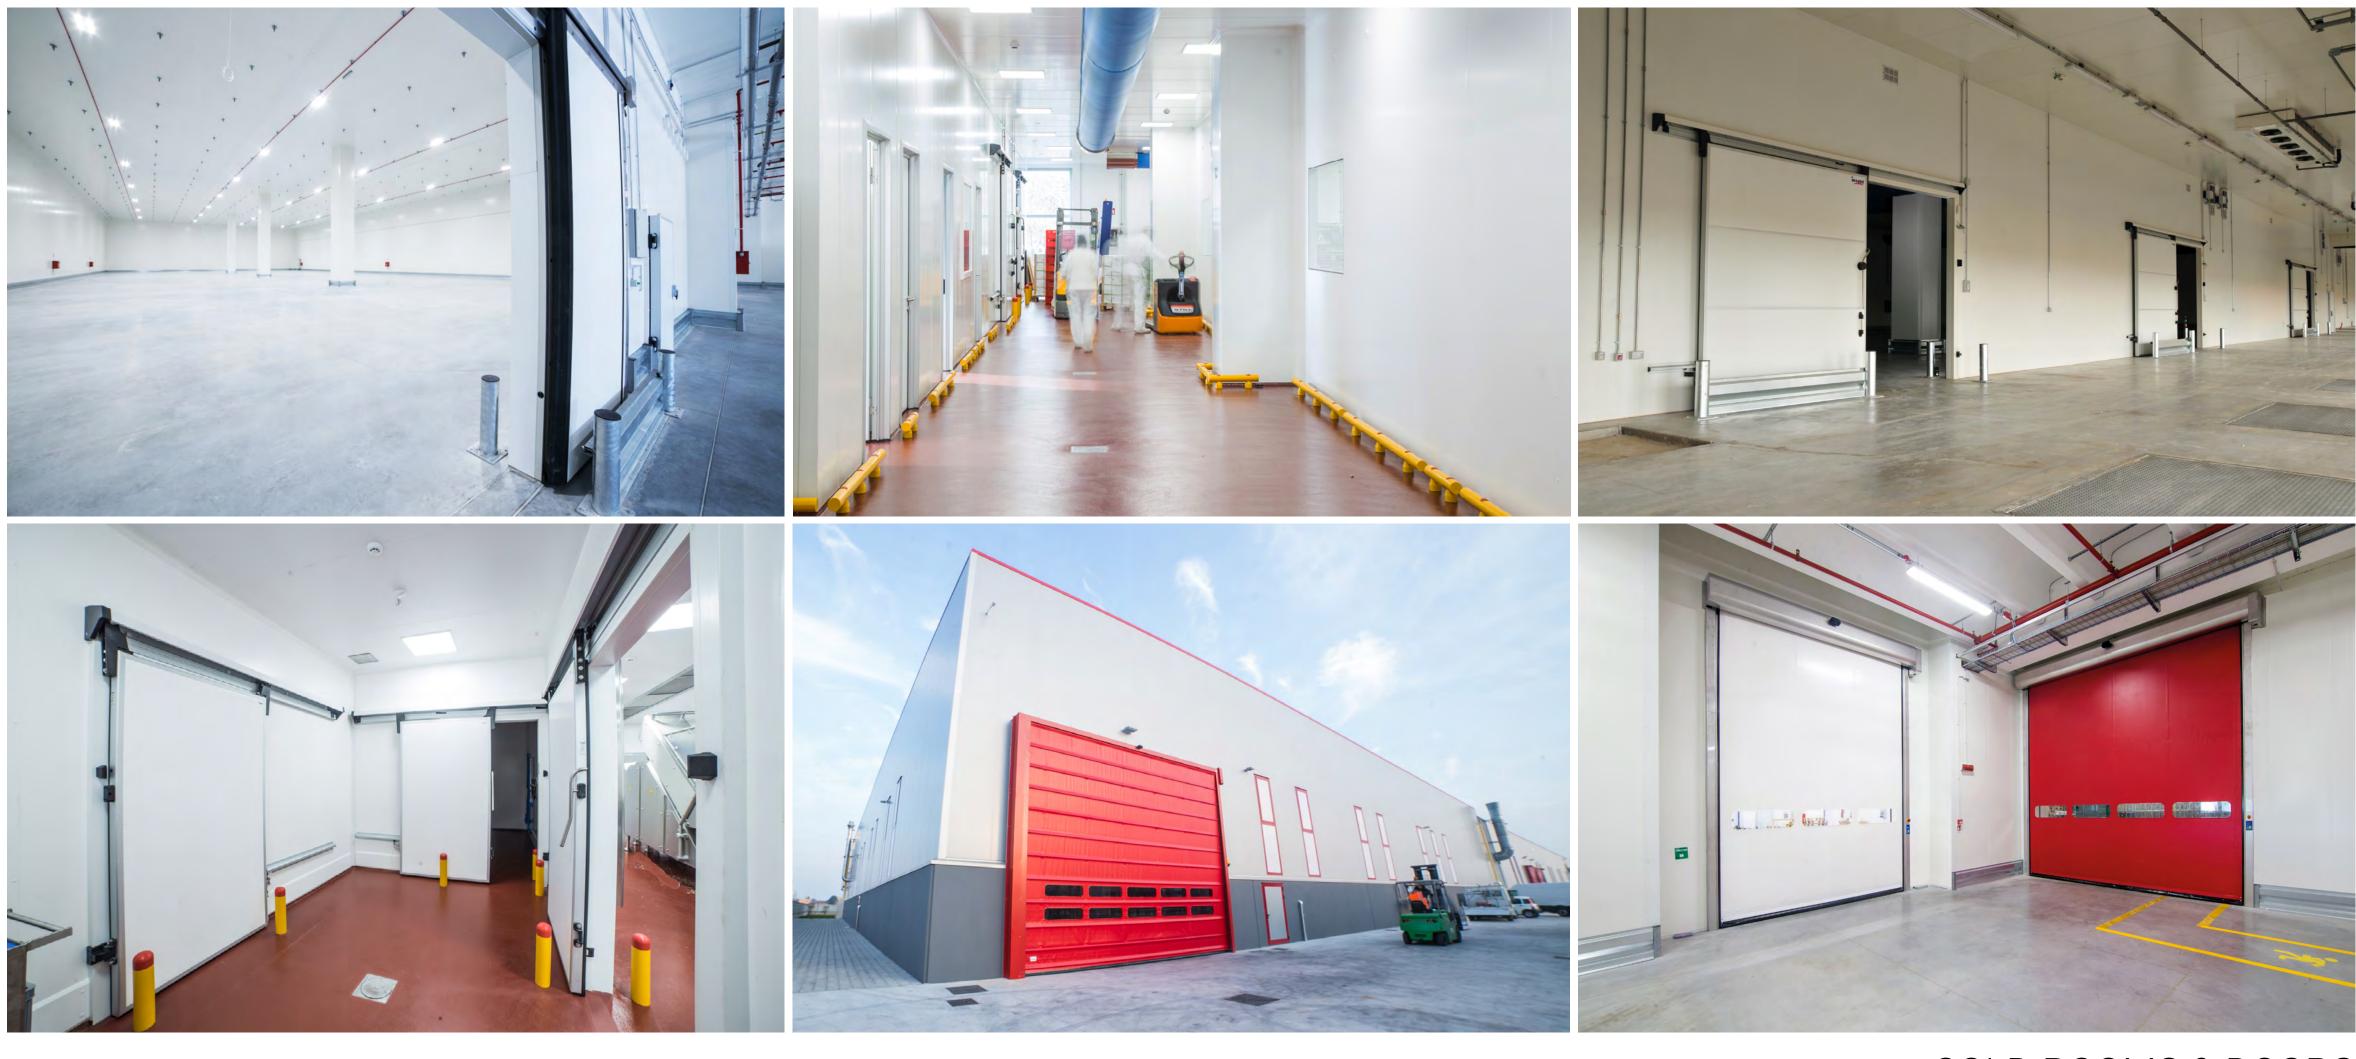

EANIA









# arneg OCEANIA

Country: Australia Town: Sydney Year of establishment: 1996 Year of incorporation: 1996 Total area: 15.000 m<sup>2</sup> Plant area: 8.350 m<sup>2</sup>

Business area: Refrigerated cabinets, Refrigeration systems

www.arneg.com.au

MANUFACTURING PLANTS: ASIA/OCEANIA











































































































### **REFRIGERATION SYSTEMS**













### **REFRIGERATION SYSTEMS**

















# STORE FURNITURE FOR RETAIL









# STORE FURNITURE FOR RETAIL









### STORE FURNITURE FOR RETAIL















# STORE FURNITURE FOR HO.RE.CA.























# CHECK-OUT COUNTERS











### CHECK-OUT COUNTERS











# COLD ROOMS & DOORS











# COLD ROOMS & DOORS









### COLD ROOMS & DOORS

























### REMOTE ASSISTANCE AND ENERGY MANAGEMENT









### SANITIZATION SERVICE

















# CIVIL CONSTRUCTION







# CIVIL CONSTRUCTION











# mondel

### YOUR GLOBAL PARTNER FOR RETAIL SOLUTIONS













### ATMO - IBÉRICA

ATMO - EUROPE

### YOUR GLOBAL PARTNER FOR RETAIL SOLUTIONS

ATMO - EUROPE

### EVENTS: ATMOsphere













# EXHIBITIONS: HOST - ITALY







# EXHIBITIONS: HOST - ITALY

























































The official recognition of the virtuous process of growth and development pursued by Arneg is the achievement and maintenance of Quality, Environment, Safety, Information and Energy Certifications.











# 



### YOUR GLOBAL PARTNER FOR RETAIL SOLUTIONS

Ed. 08 - 31/0