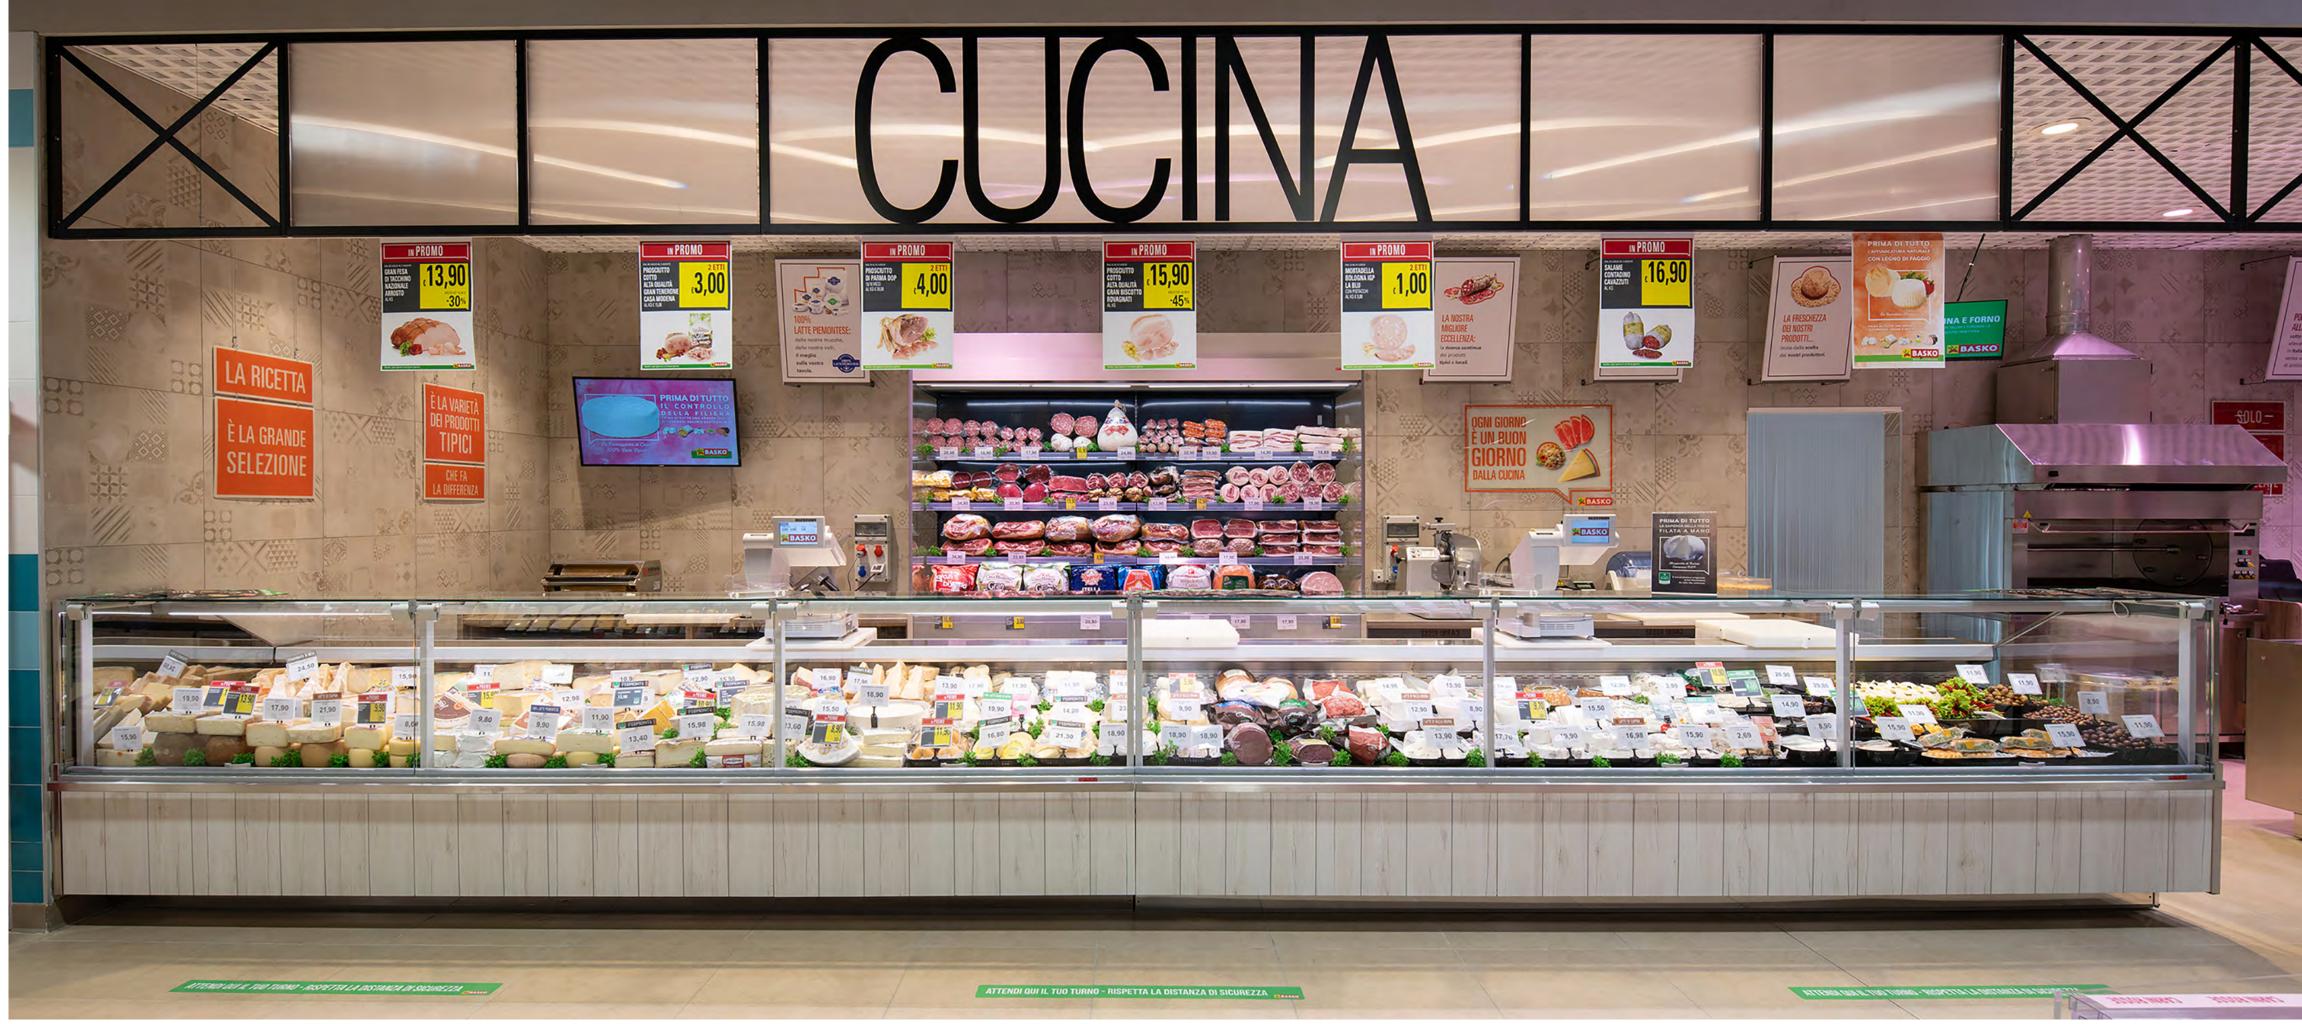

Total area: 78.300 m<sup>2</sup> Plant area: 5.800 m<sup>2</sup>

Business area: Refrigerated cabinets

www.arnegindia.com

MANUFACTURING PLANTS: ASIA/OCEANIA











Country: South Korea Town: Gwangju Year of establishment: 1999 Year of incorporation: 1999 Total area: 45.295 m<sup>2</sup> Plant area: 34.550 m<sup>2</sup>

Business area: Refrigerated cabinets, Refrigeration systems, Cold rooms & Doors

www.arneg.co.kr

MANUFACTURING PLANTS: ASIA/OCEANIA









# arneg OCEANIA

Country: Australia Town: Sydney Year of establishment: 1996 Year of incorporation: 1996 Total area: 15.000 m<sup>2</sup> Plant area: 8.350 m<sup>2</sup>

Business area: Refrigerated cabinets, Refrigeration systems

www.arneg.com.au

MANUFACTURING PLANTS: ASIA/OCEANIA











































































































### **REFRIGERATION SYSTEMS**













### **REFRIGERATION SYSTEMS**

















# STORE FURNITURE FOR RETAIL









# STORE FURNITURE FOR RETAIL









### STORE FURNITURE FOR RETAIL















# STORE FURNITURE FOR HO.RE.CA.























# CHECK-OUT COUNTERS











### CHECK-OUT COUNTERS











# COLD ROOMS & DOORS











# COLD ROOMS & DOORS









### COLD ROOMS & DOORS

























### REMOTE ASSISTANCE AND ENERGY MANAGEMENT









### SANITIZATION SERVICE

















# CIVIL CONSTRUCTION







# CIVIL CONSTRUCTION











# mondel

### YOUR GLOBAL PARTNER FOR RETAIL SOLUTIONS













### ATMO - IBÉRICA

ATMO - EUROPE

### YOUR GLOBAL PARTNER FOR RETAIL SO