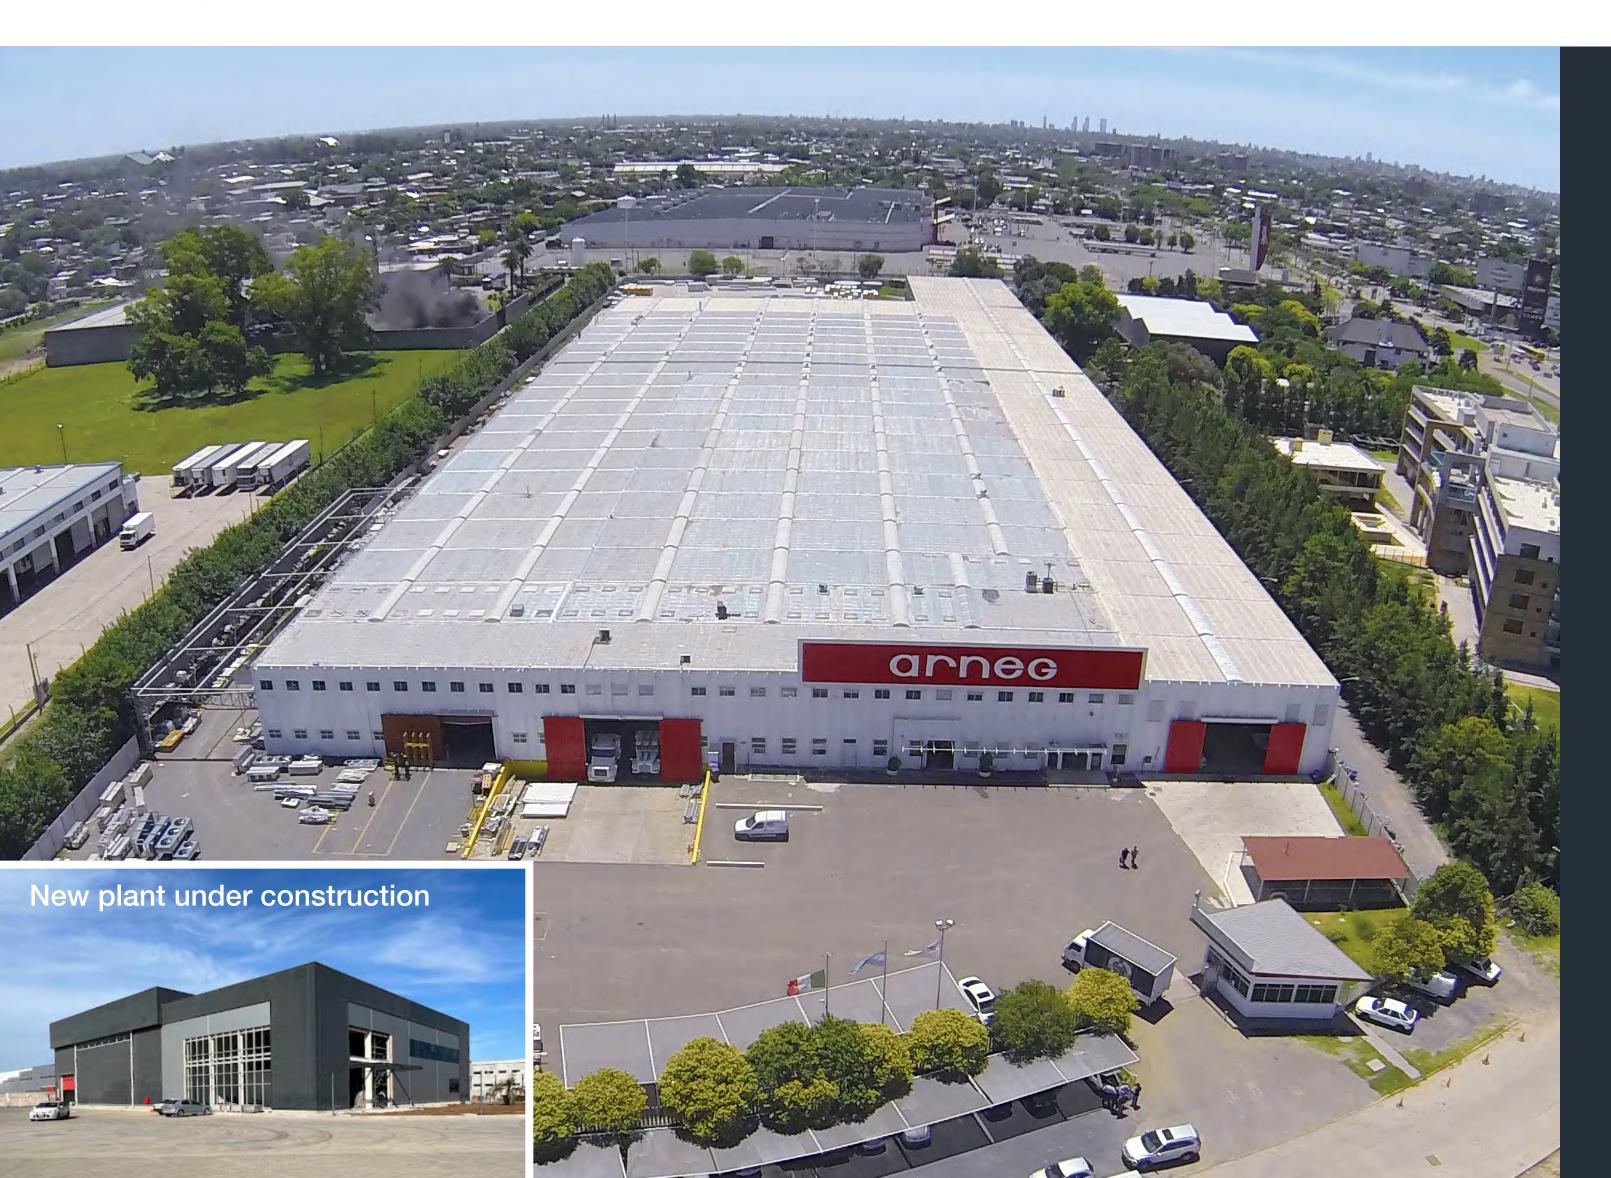

www.arnegcol.com

Country: Argentina Town: Rosario Year of establishment: 1987 Year of incorporation: 1994 Total area: 108.000 m<sup>2</sup> Plant area: 35.000 m<sup>2</sup>

Business area: Refrigerated cabinets, Refrigeration systems, Furniture & Heavy Duty, Check-out counters, Cold rooms & Doors, Civil construction