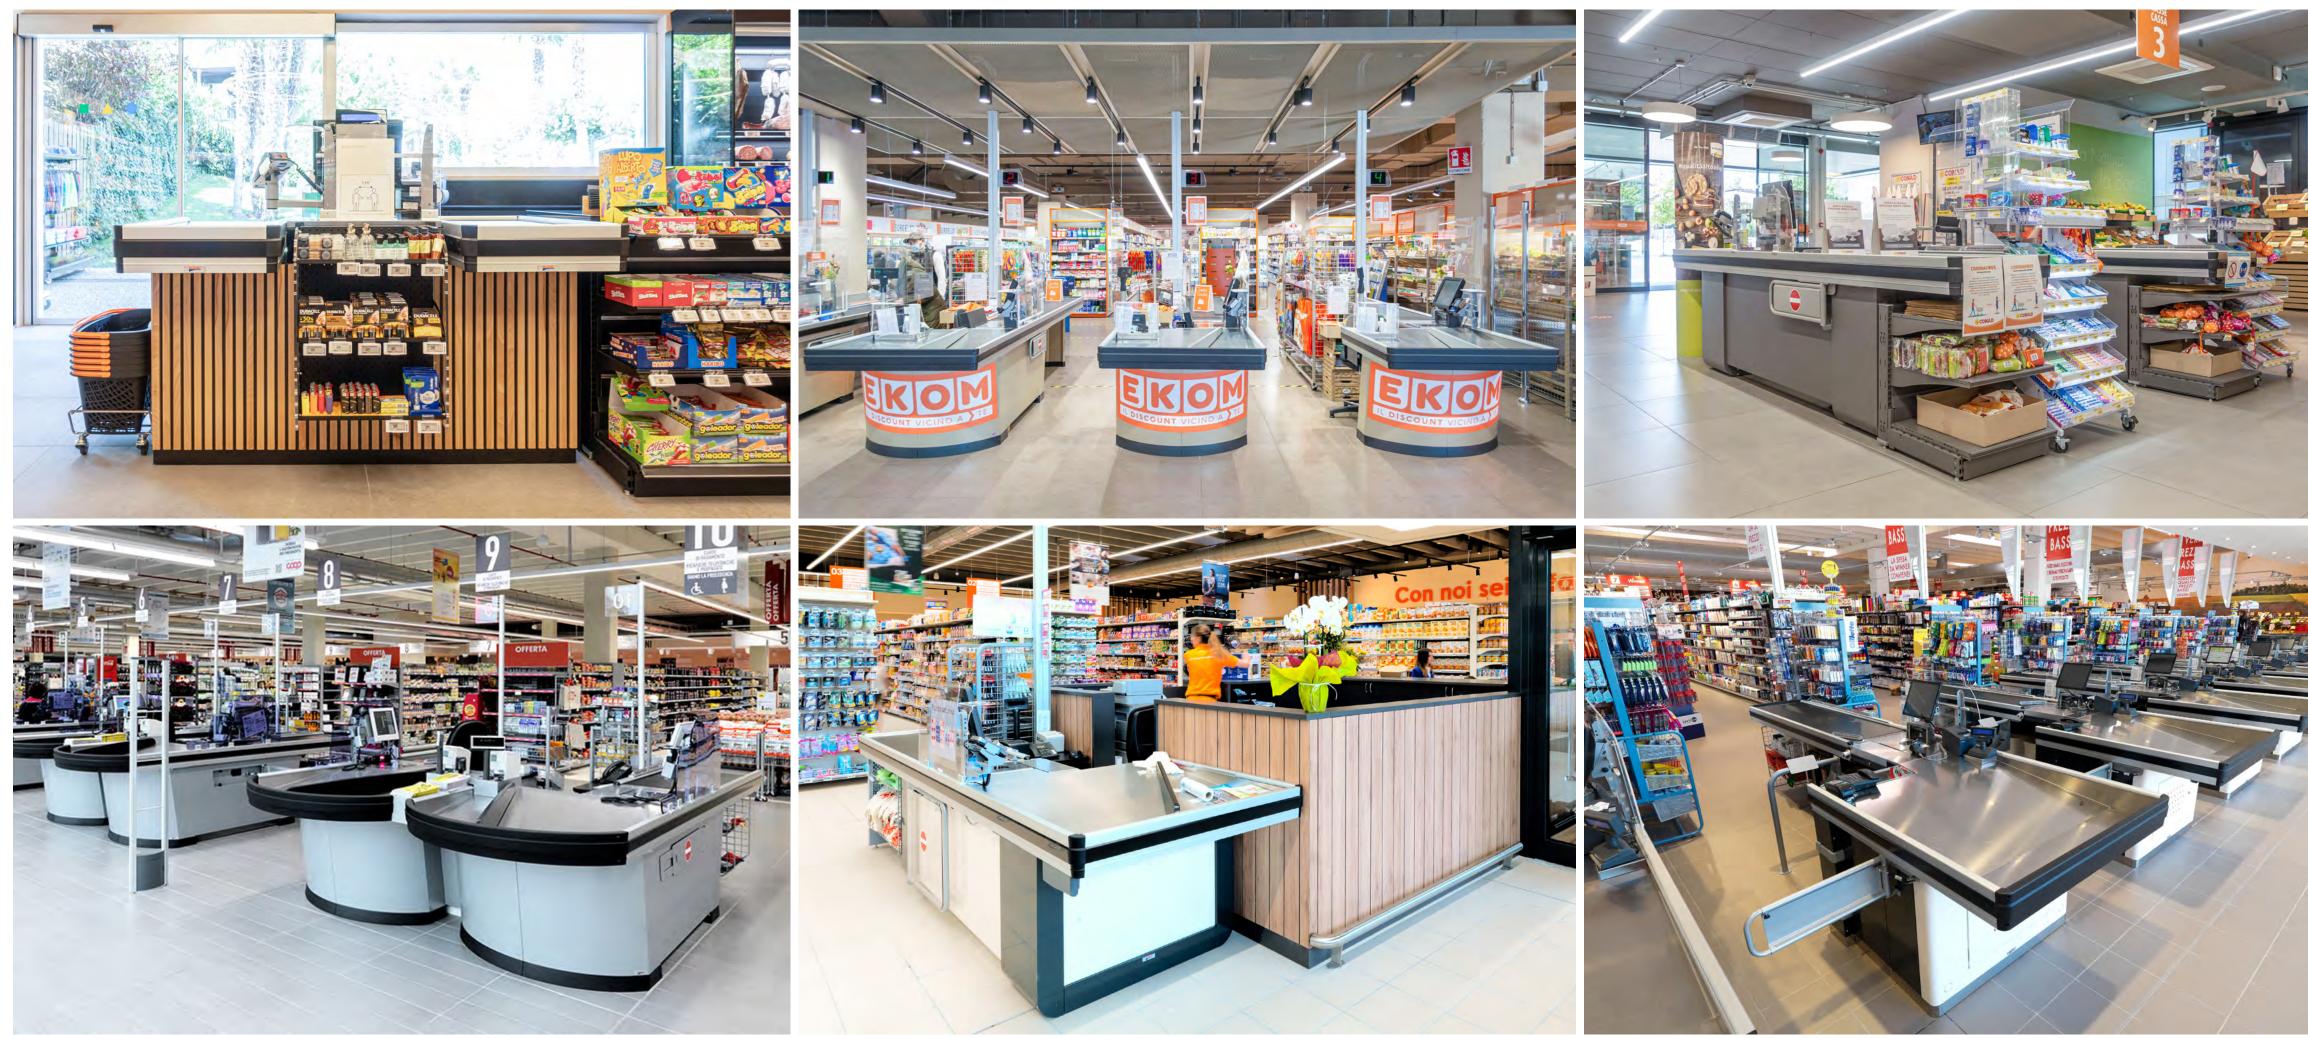

inets, Refrigeration systems, Cold rooms & Doors

www.arneg.co.kr

MANUFACTURING PLANTS: ASIA/OCEANIA









# arneg OCEANIA

Country: Australia Town: Sydney Year of establishment: 1996 Year of incorporation: 1996 Total area: 15.000 m<sup>2</sup> Plant area: 8.350 m<sup>2</sup>

Business area: Refrigerated cabinets, Refrigeration systems

www.arneg.com.au

MANUFACTURING PLANTS: ASIA/OCEANIA











































































































### **REFRIGERATION SYSTEMS**













### **REFRIGERATION SYSTEMS**

















# STORE FURNITURE FOR RETAIL









# STORE FURNITURE FOR RETAIL









### STORE FURNITURE FOR RETAIL















# STORE FURNITURE FOR HO.RE.CA.























# CHECK-OUT COUNTERS











### CHECK-OUT COUNTERS











# COLD ROOMS & DOORS











# COLD ROOMS & DOORS









### COLD ROOMS & DOORS

























### REMOTE ASSISTANCE AND ENERGY MANAGEMENT









### SANITIZATION SERVICE

















# CIVIL CONSTRUCTION







# CIVIL CONSTRUCTION











# mondel

### YOUR GLOBAL PARTNER FOR RETAIL SOLUTIONS













### ATMO - IBÉRICA

ATMO - EUROPE

### YOUR GLOBAL PARTNER FOR RETAIL SOLUTIONS

ATMO - EUROPE

### EVENTS: ATMOsphere













# EXHIBITIONS: HOST - ITALY







# EXHIBITIONS: HOST - ITALY

























































The official recognition of the virtuous process of growth and development pursued by Arneg is the achievement and maintenance of Quality, Environment, Safety, Information and Ene