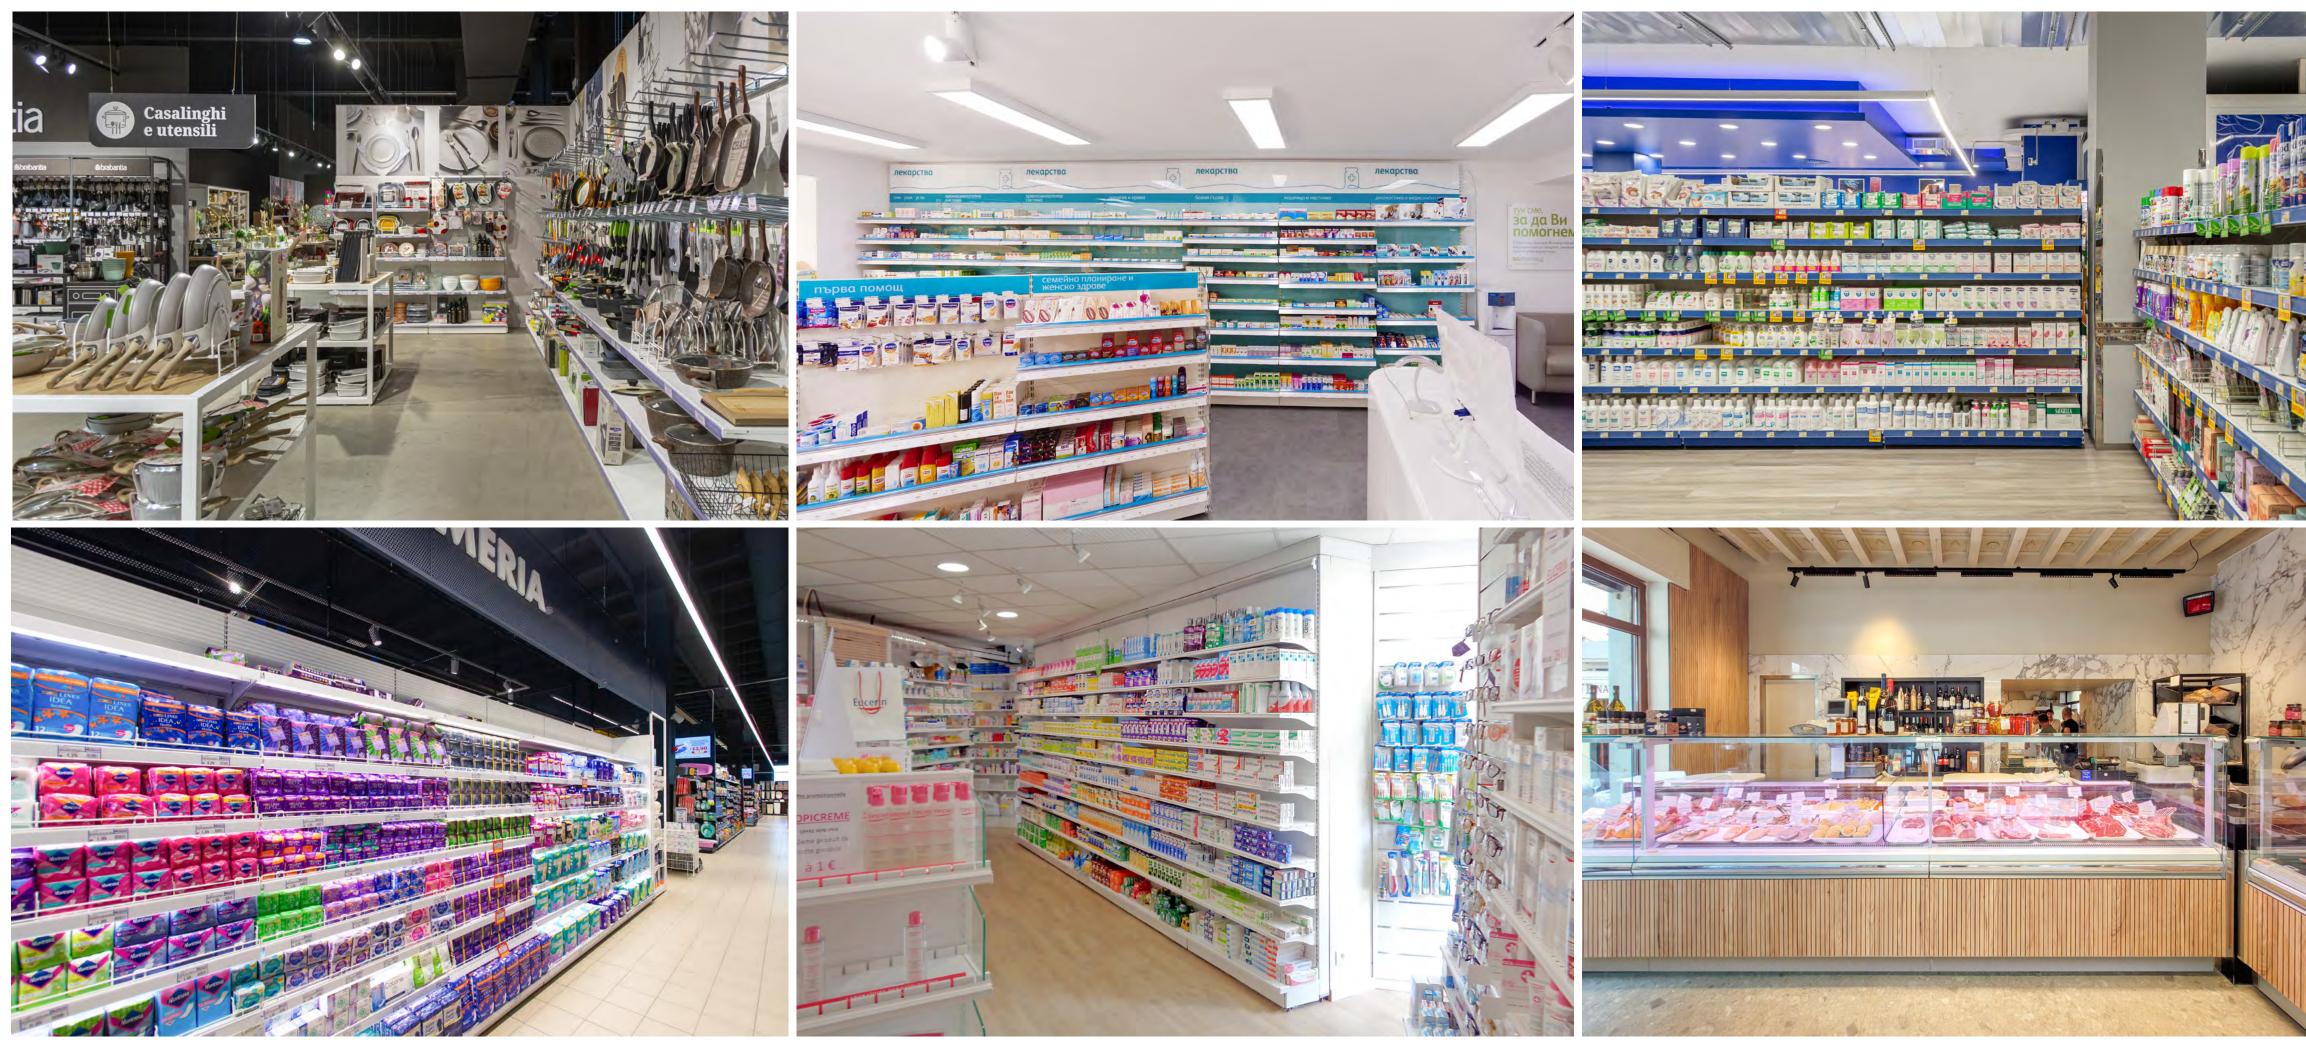

ea Town: Gwangju Year of establishment: 1999 Year of incorporation: 1999 Total area: 45.295 m<sup>2</sup> Plant area: 34.550 m<sup>2</sup>

Business area: Refrigerated cabinets, Refrigeration systems, Cold rooms & Doors

www.arneg.co.kr

MANUFACTURING PLANTS: ASIA/OCEANIA









# arneg OCEANIA

Country: Australia Town: Sydney Year of establishment: 1996 Year of incorporation: 1996 Total area: 15.000 m<sup>2</sup> Plant area: 8.350 m<sup>2</sup>

Business area: Refrigerated cabinets, Refrigeration systems

www.arneg.com.au

MANUFACTURING PLANTS: ASIA/OCEANIA











































































































### **REFRIGERATION SYSTEMS**













### **REFRIGERATION SYSTEMS**

















# STORE FURNITURE FOR RETAIL









# STORE FURNITURE FOR RETAIL









### STORE FURNITURE FOR RETAIL















# STORE FURNITURE FOR HO.RE.CA.























# CHECK-OUT COUNTERS











### CHECK-OUT COUNTERS











# COLD ROOMS & DOORS











# COLD ROOMS & DOORS









### COLD ROOMS & DOORS

























### REMOTE ASSISTANCE AND ENERGY MANAGEMENT









### SANITIZATION SERVICE

















# CIVIL CONSTRUCTION







# CIVIL CONSTRUCTION











# mondel

### YOUR GLOBAL PARTNER FOR RETAIL SOLUTIONS













### ATMO - IBÉRICA

ATMO - EUROPE

### YOUR GLOBAL PARTNER FOR RETAIL SOLUTIONS

ATMO - EUROPE

### EVENTS: ATMOsphere













# EXHIBITIONS: HOST - ITALY







# EXHIBITIONS: HOST - ITALY

























































The offi