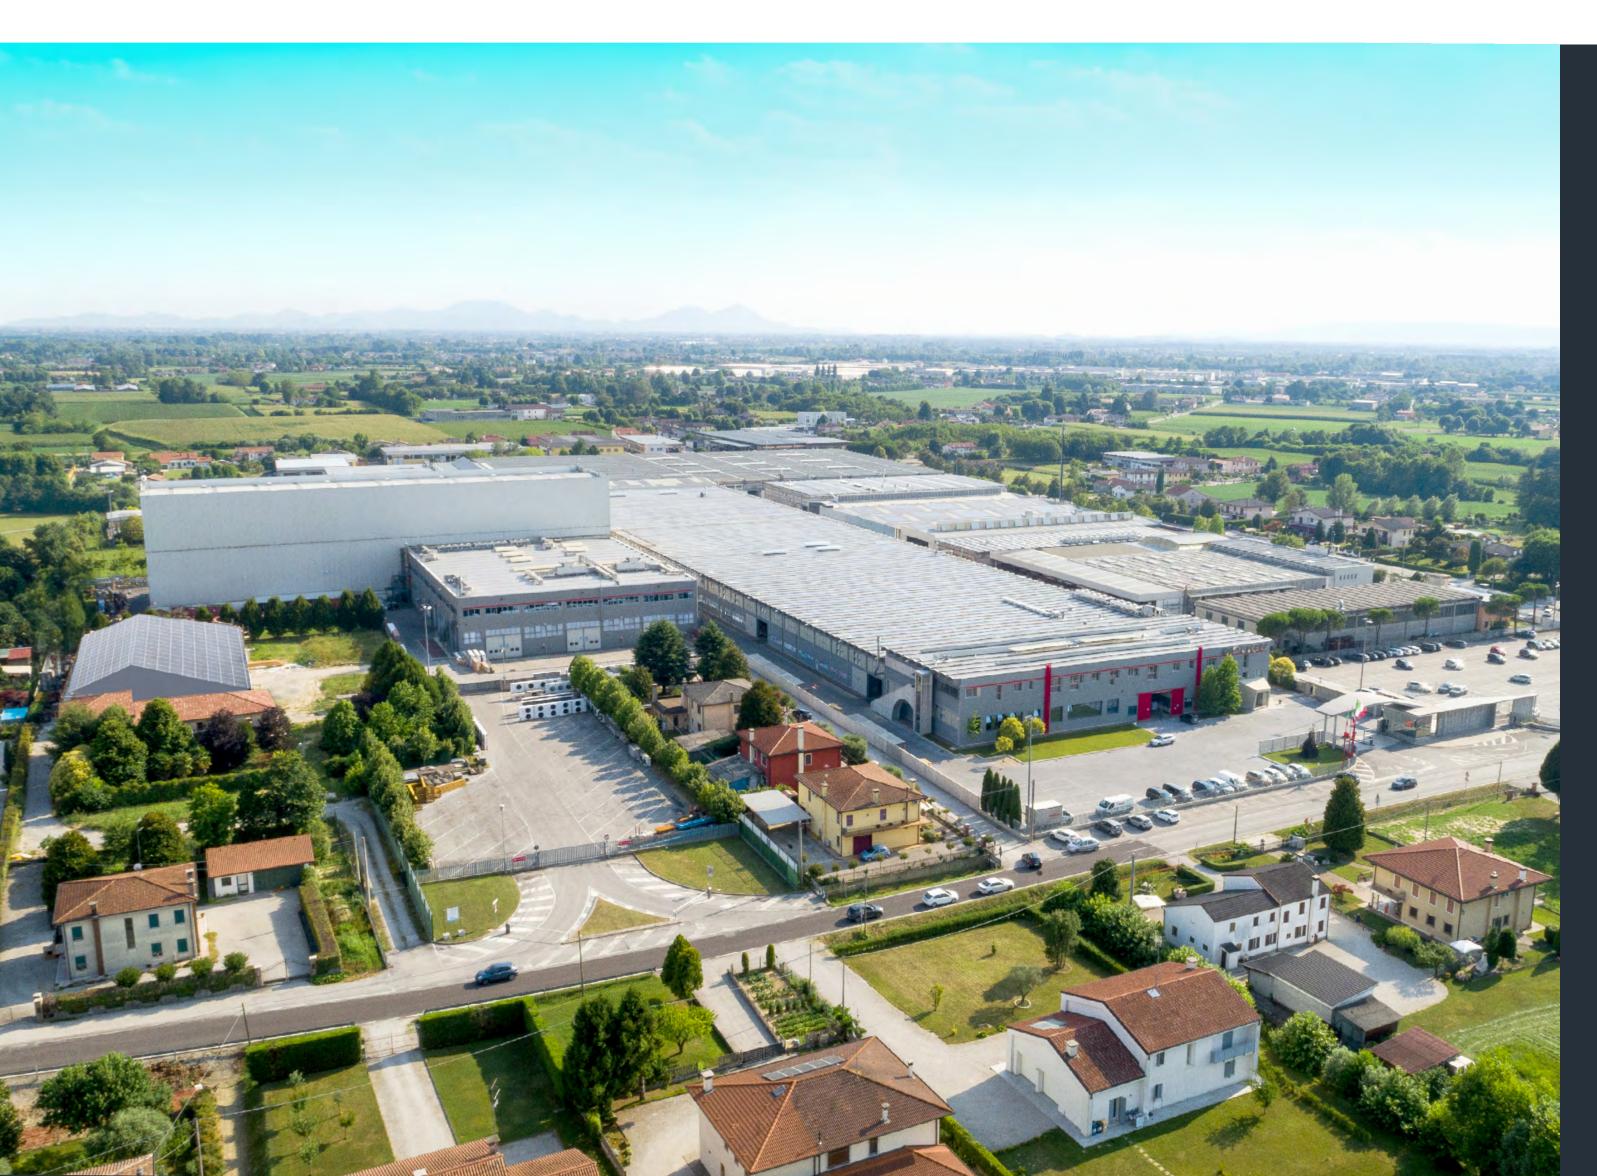

#### Arneg S.p.A. - Headquarters

Country: Italy Town: Campo San Martino (Padua) Year of establishment: 1963 Total area: 260.000 m<sup>2</sup> Plant area: 80.000 m<sup>2</sup>

Business area: Refrigerated cabinets, Refrigeration systems, Service & Energy management