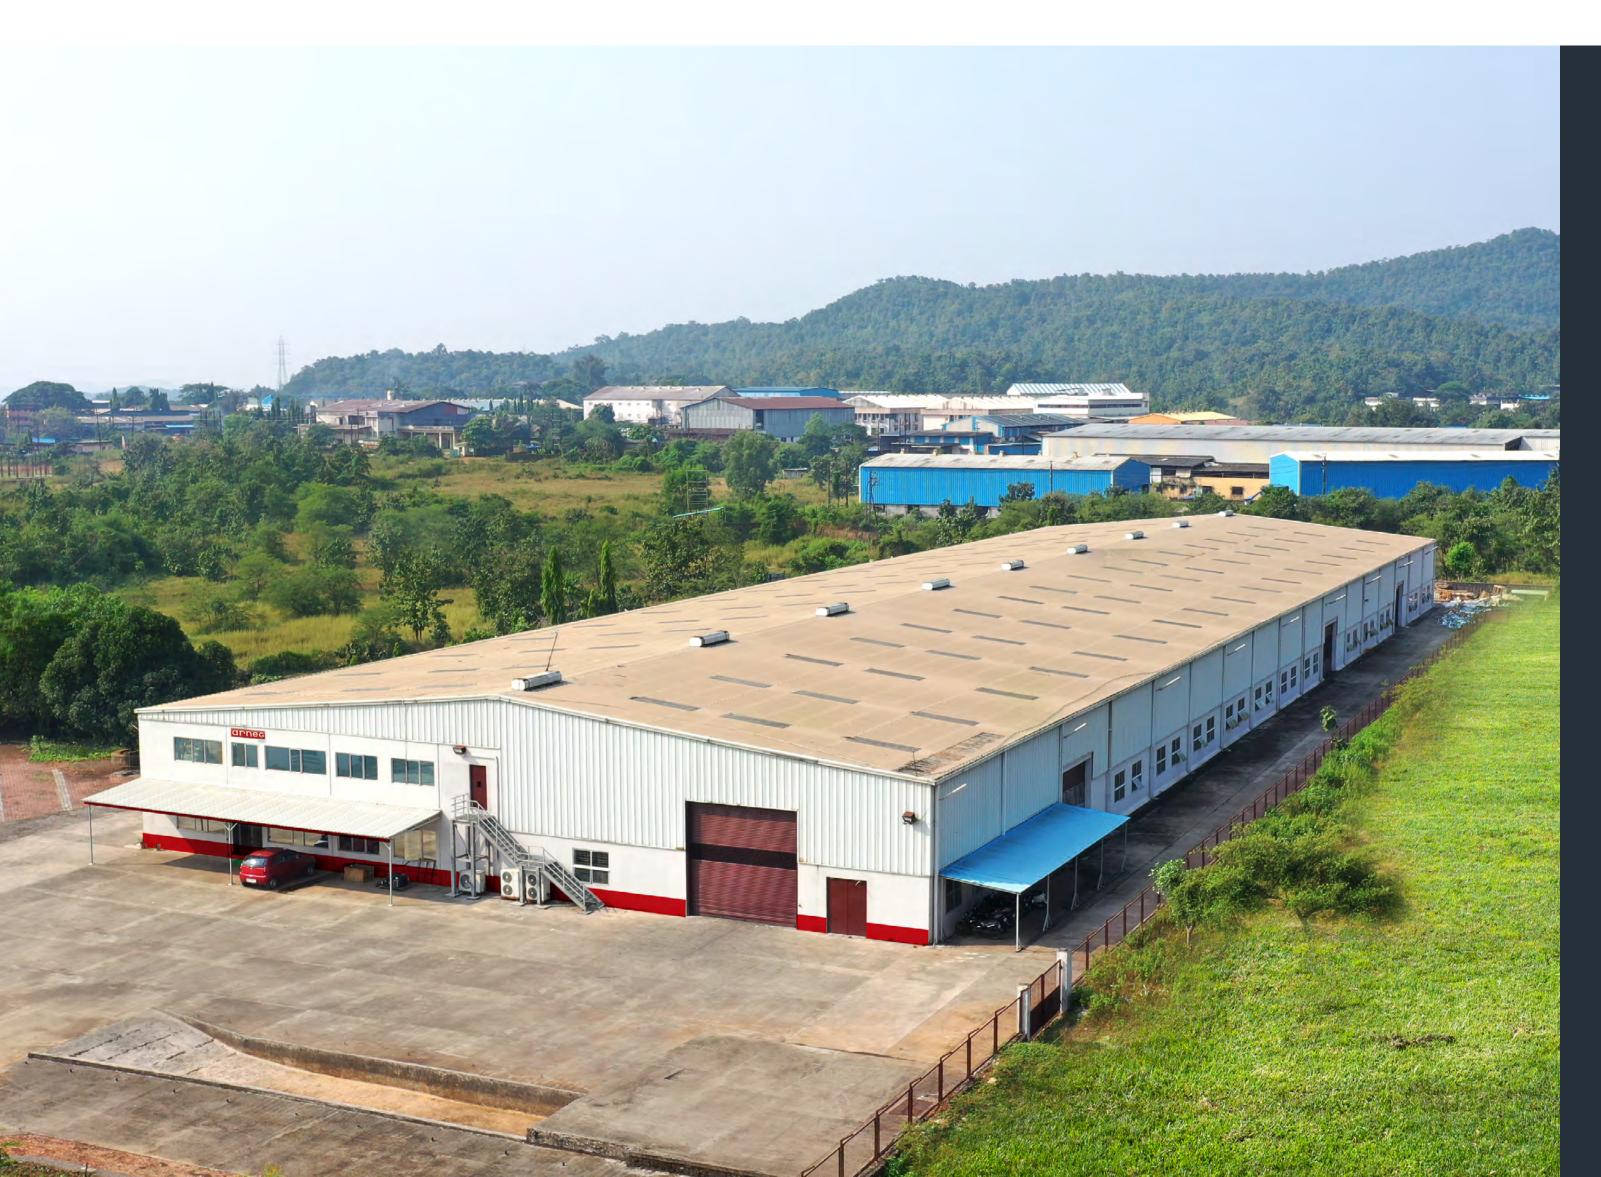

## drheg INDIA

Country: India Town: Mumbai Year of establishment: 2005 Year of incorporation: 2005 Total area: 78.300 m<sup>2</sup> Plant area: 5.800 m<sup>2</sup>

Business area: Refrigerated cabinets

www.arnegindia.com