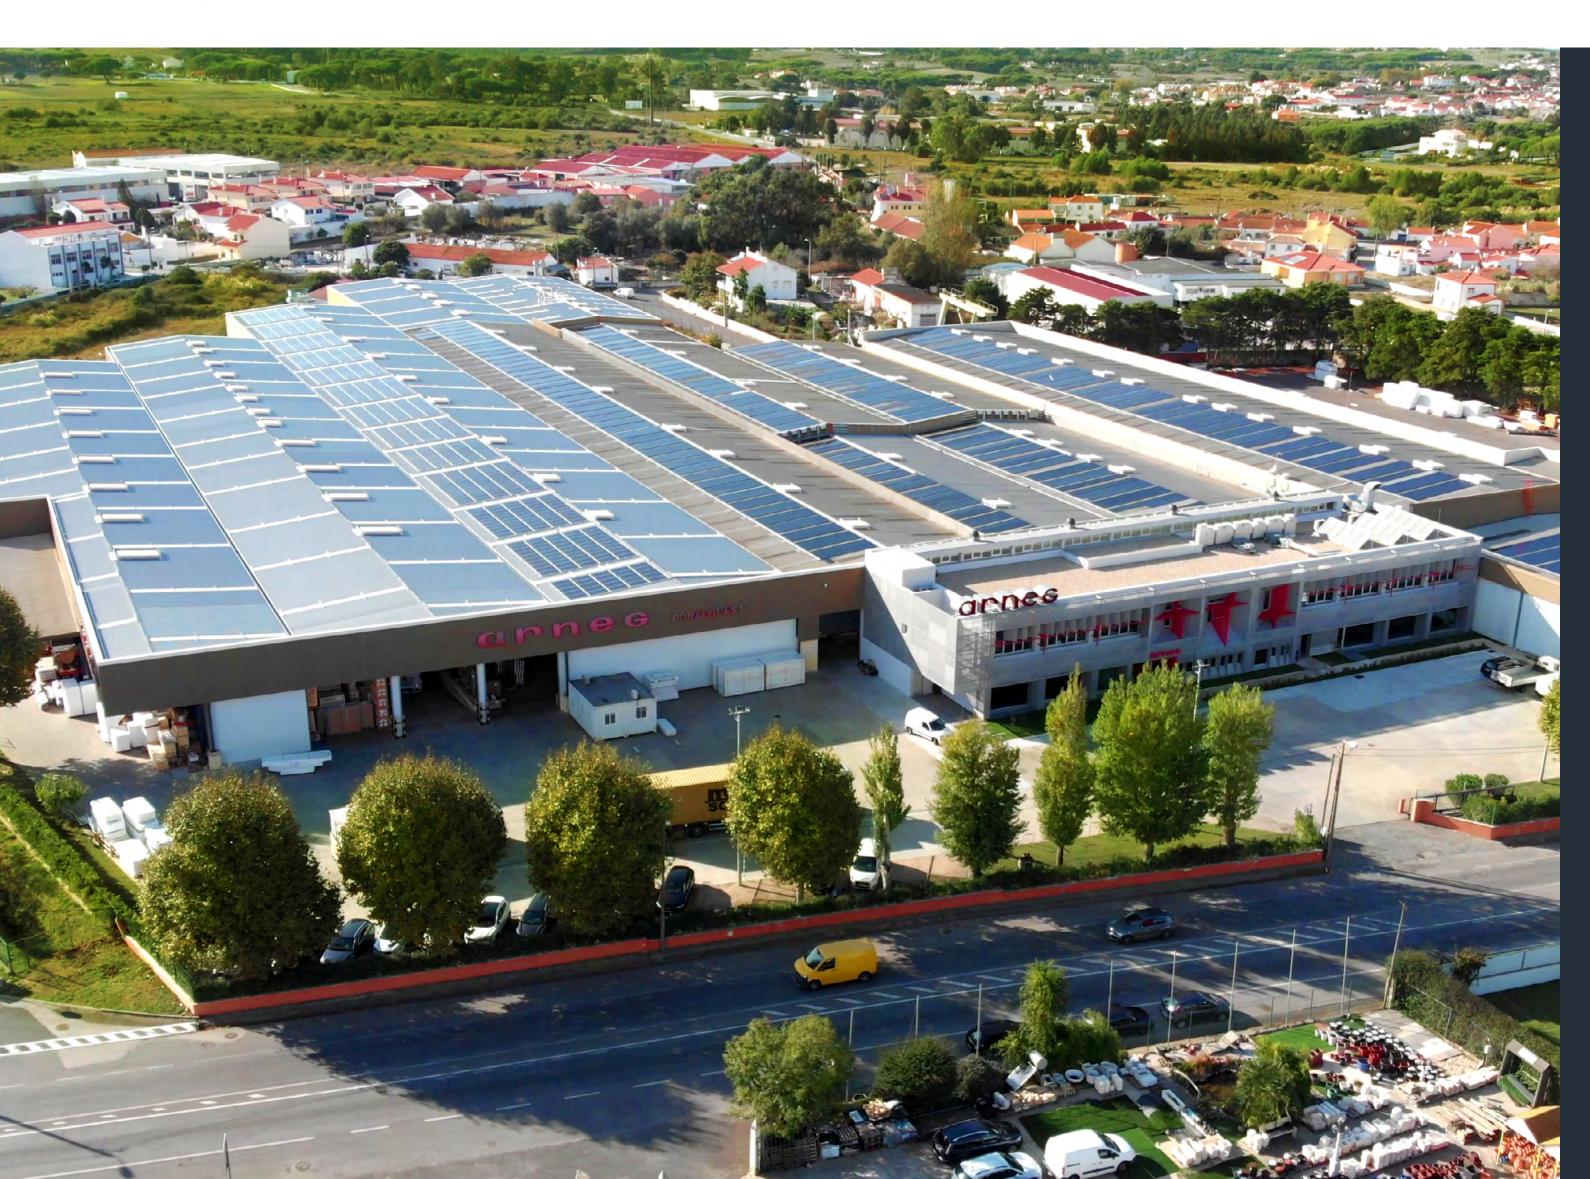

#### Arneg S.p.A. - Headquarters

Country: Italy Town: Campo San Martino (Padua) Year of establishment: 1963 Total area: 260.000 m<sup>2</sup> Plant area: 80.000 m<sup>2</sup>

Business area: Refrigerated cabinets, Refrigeration systems, Service & Energy management