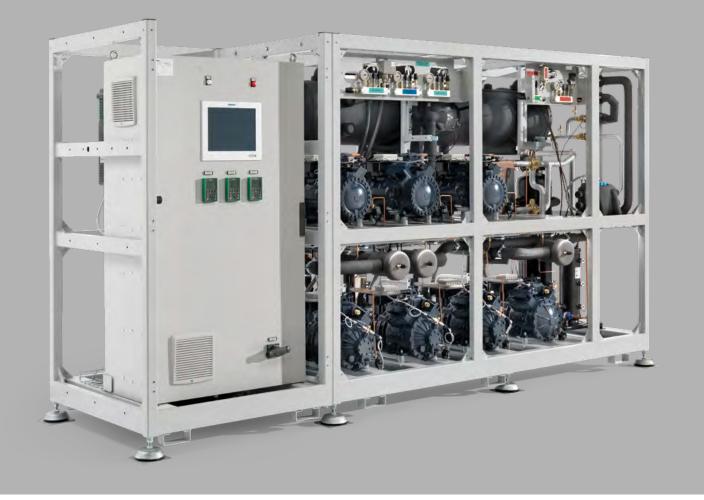

s

www.arnegindia.com

MANUFACTURING PLANTS: ASIA/OCEANIA











Country: South Korea Town: Gwangju Year of establishment: 1999 Year of incorporation: 1999 Total area: 45.295 m<sup>2</sup> Plant area: 34.550 m<sup>2</sup>

Business area: Refrigerated cabinets, Refrigeration systems, Cold rooms & Doors

www.arneg.co.kr

MANUFACTURING PLANTS: ASIA/OCEANIA









# arneg OCEANIA

Country: Australia Town: Sydney Year of establishment: 1996 Year of incorporation: 1996 Total area: 15.000 m<sup>2</sup> Plant area: 8.350 m<sup>2</sup>

Business area: Refrigerated cabinets, Refrigeration systems

www.arneg.com.au

MANUFACTURING PLANTS: ASIA/OCEANIA











































































































### **REFRIGERATION SYSTEMS**













### **REFRIGERATION SYSTEMS**

















# STORE FURNITURE FOR RETAIL









# STORE FURNITURE FOR RETAIL









### STORE FURNITURE FOR RETAIL















# STORE FURNITURE FOR HO.RE.CA.























# CHECK-OUT COUNTERS











### CHECK-OUT COUNTERS











# COLD ROOMS & DOORS











# COLD ROOMS & DOORS









### COLD ROOMS & DOORS

























### REMOTE ASSISTANCE AND ENERGY MANAGEMENT









### SANITIZATION SERVICE

















# CIVIL CONSTRUCTION







# CIVIL CONSTRUCTION











# mondel

### YOUR GLOBAL PARTNER FOR RETAIL SOLUTIONS













### ATMO - IBÉRICA

ATMO - EUROPE

### YOUR GLOBAL PARTNER FOR RETAIL SOLUTIONS

ATMO - EUROPE

### EVENTS: ATMOsphere













# EXHIBITIONS: HOST - ITALY







# EXHI