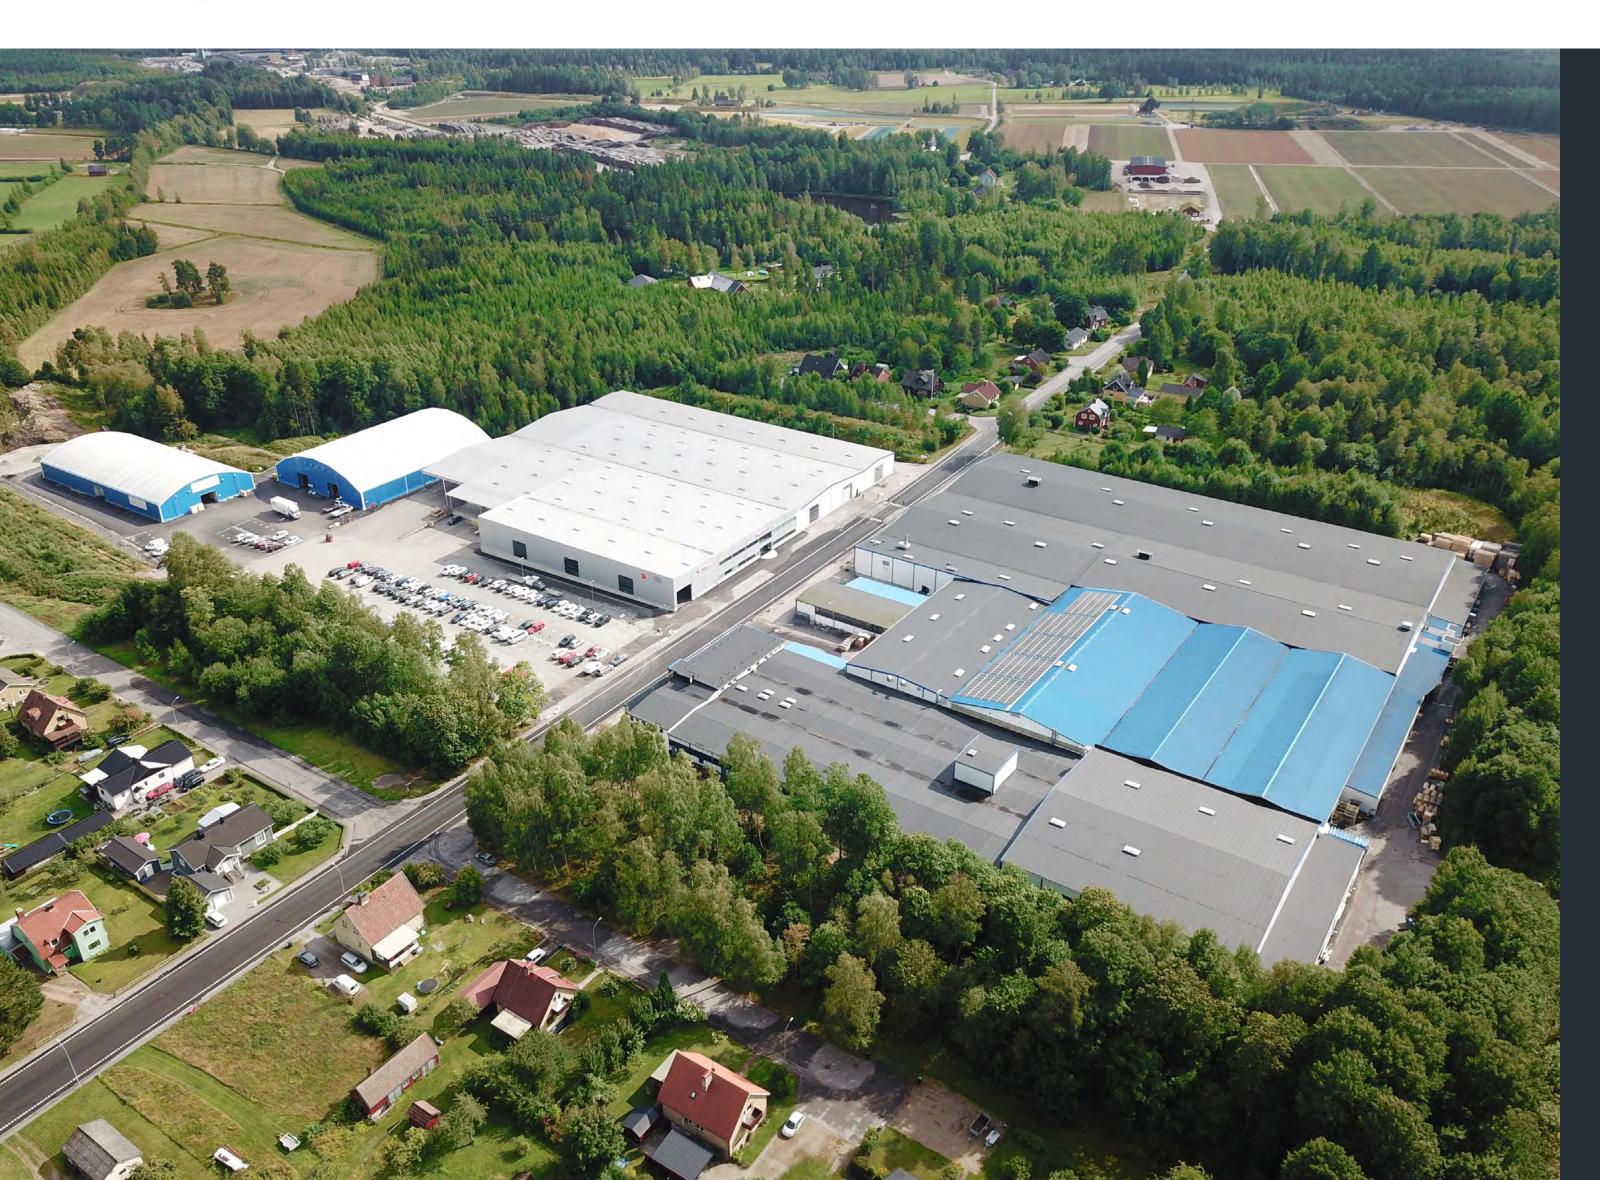

www.frigotecnica.com

Country: Sweden Town: Vislanda Year of establishment: 1957 Year of incorporation: 2005 Total area: 90.000 m<sup>2</sup> Plant area: 39.000 m<sup>2</sup>

Business area: Refrigerated cabinets