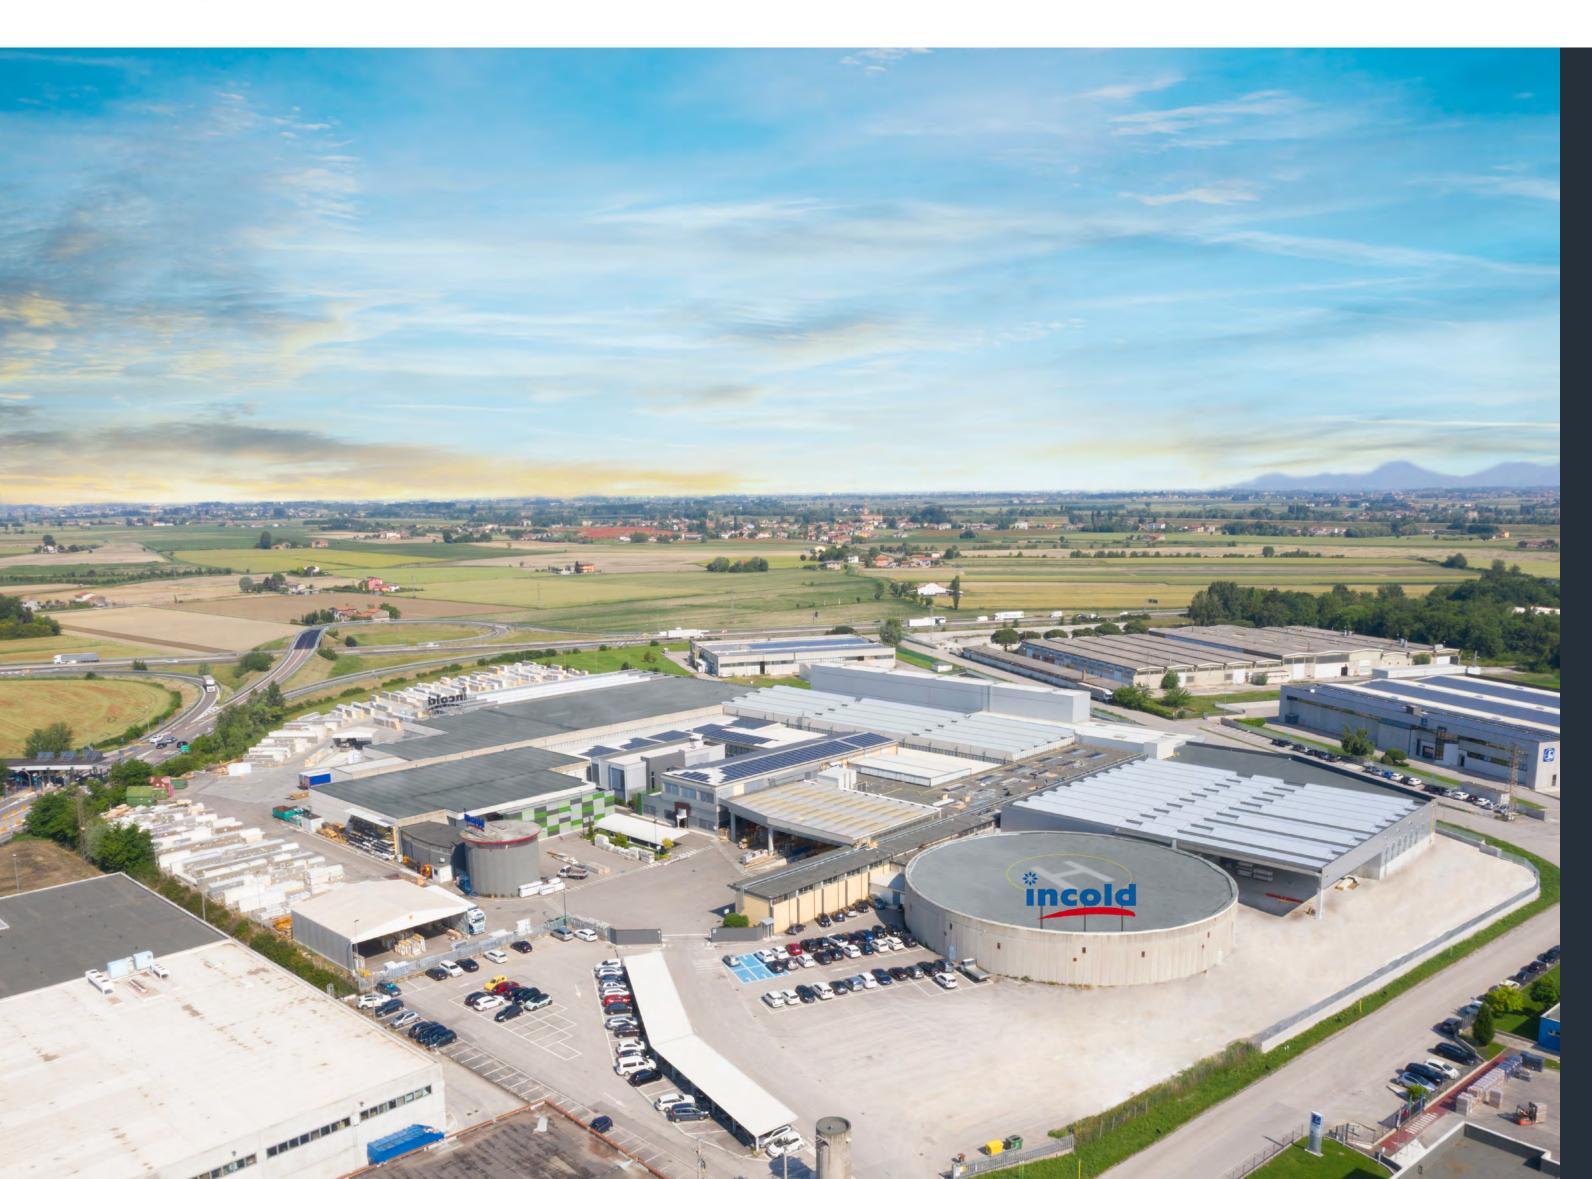

www.arneg.it

Country: Italy Town: Rovigo Year of establishment: 1996 Year of incorporation: 1996 Total area: 76.000 m<sup>2</sup> Plant area: 32.000 m<sup>2</sup>

Business area: Cold rooms & Doors

www.incold.it