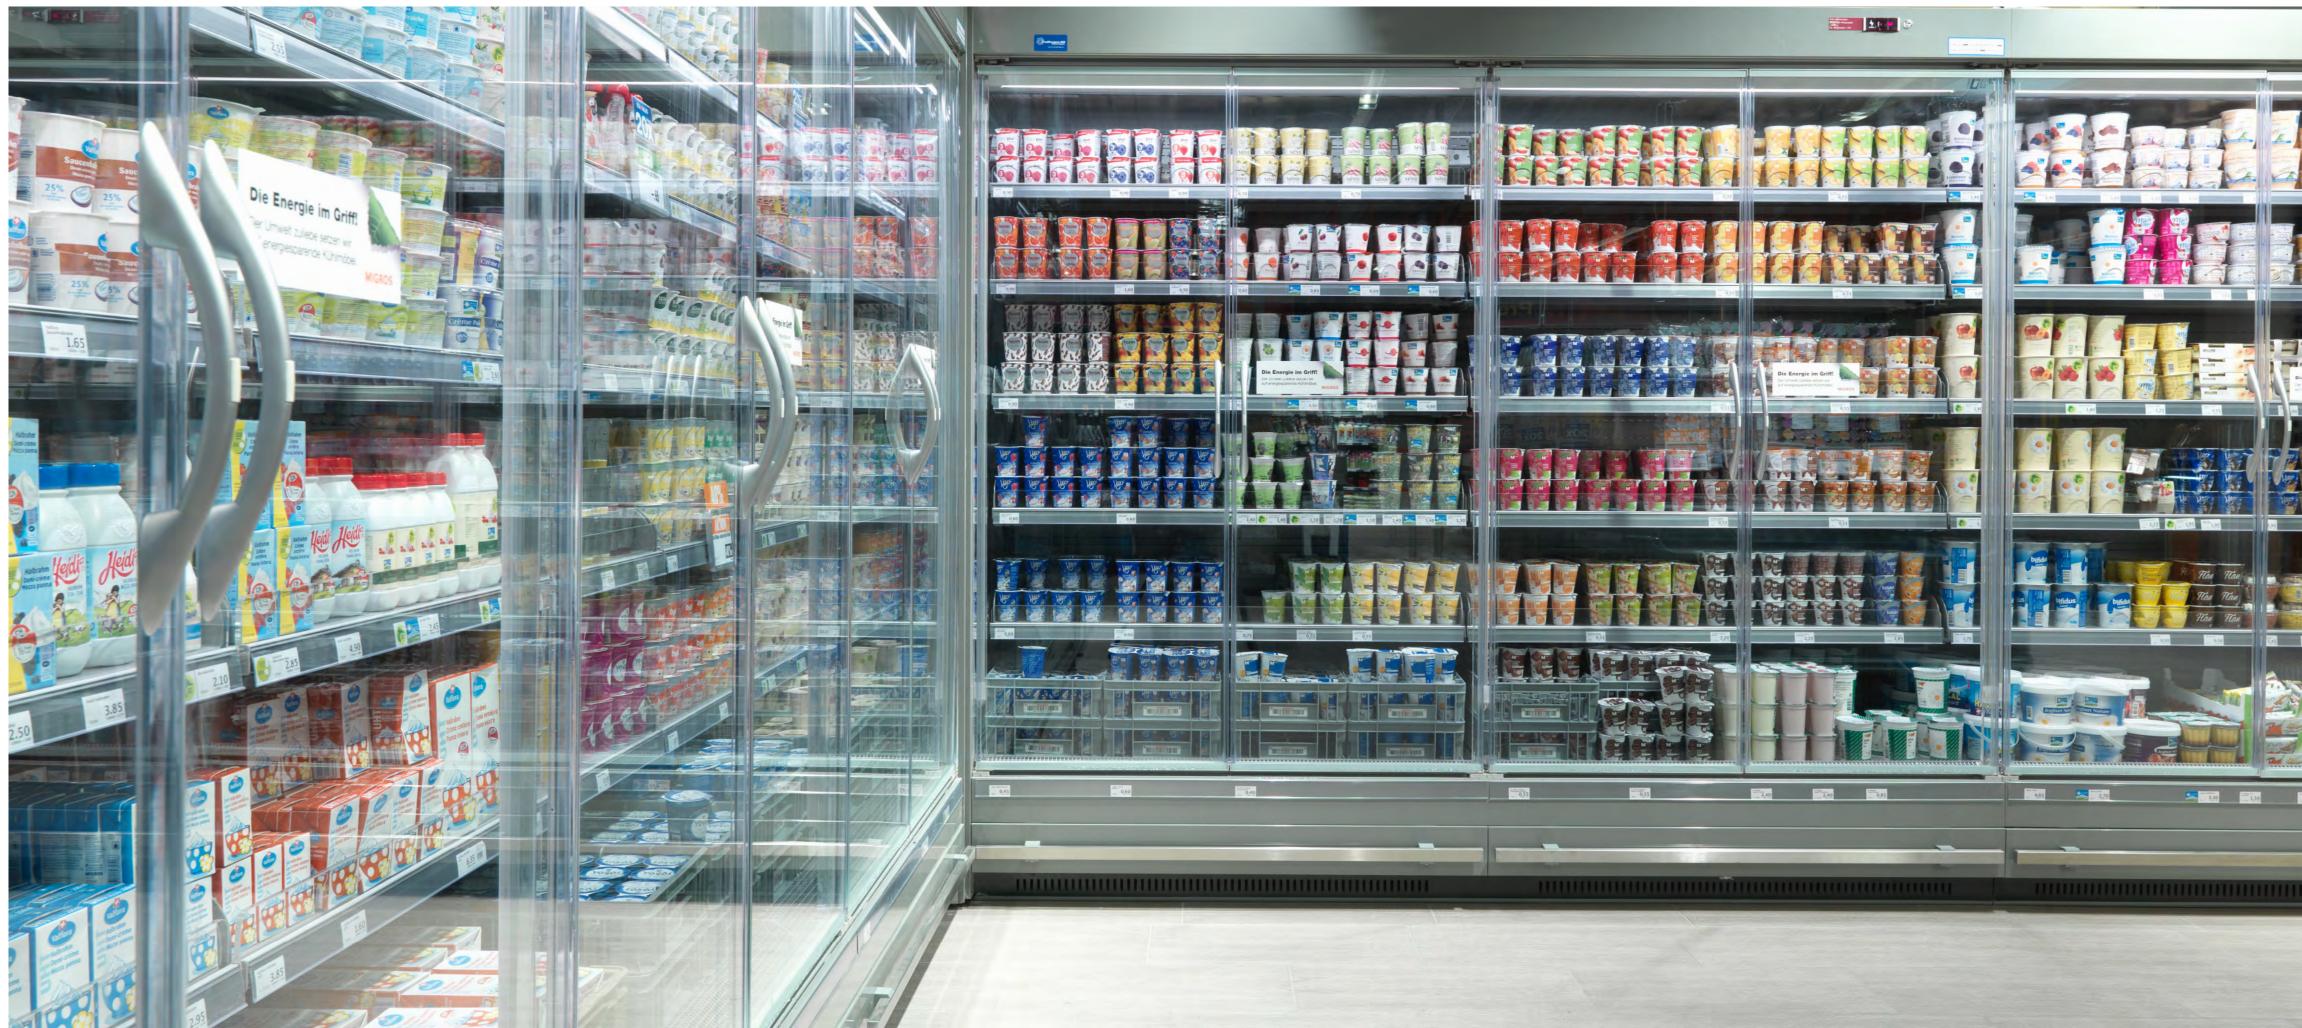

<sup>2</sup> Plant area: 5.800 m<sup>2</sup>

Business area: Refrigerated cabinets

www.arnegindia.com

MANUFACTURING PLANTS: ASIA/OCEANIA











Country: South Korea Town: Gwangju Year of establishment: 1999 Year of incorporation: 1999 Total area: 45.295 m<sup>2</sup> Plant area: 34.550 m<sup>2</sup>

Business area: Refrigerated cabinets, Refrigeration systems, Cold rooms & Doors

www.arneg.co.kr

MANUFACTURING PLANTS: ASIA/OCEANIA









# arneg OCEANIA

Country: Australia Town: Sydney Year of establishment: 1996 Year of incorporation: 1996 Total area: 15.000 m<sup>2</sup> Plant area: 8.350 m<sup>2</sup>

Business area: Refrigerated cabinets, Refrigeration systems

www.arneg.com.au

MANUFACTURING PLANTS: ASIA/OCEANIA











































































































### **REFRIGERATION SYSTEMS**













### **REFRIGERATION SYSTEMS**

















# STORE FURNITURE FOR RETAIL









# STORE FURNITURE FOR RETAIL









### STORE FURNITURE FOR RETAIL















# STORE FURNITURE FOR HO.RE.CA.























# CHECK-OUT COUNTERS











### CHECK-OUT COUNTERS











# COLD ROOMS & DOORS











# COLD ROOMS & DOORS









### COLD ROOMS & DOORS

























### REMOTE ASSISTANCE AND ENERGY MANAGEMENT









### SANITIZATION SERVICE

















# CIVIL CONSTRUCTION







# CIVIL CONSTRUCTION











# mondel

### YOUR GLOBAL PARTNER FOR RETAIL SOLUTIONS













### ATMO - IBÉRICA

ATMO - EUROPE

### YOUR GLOBAL PARTNER FOR RETAIL SOLUTIONS

ATMO - EURO