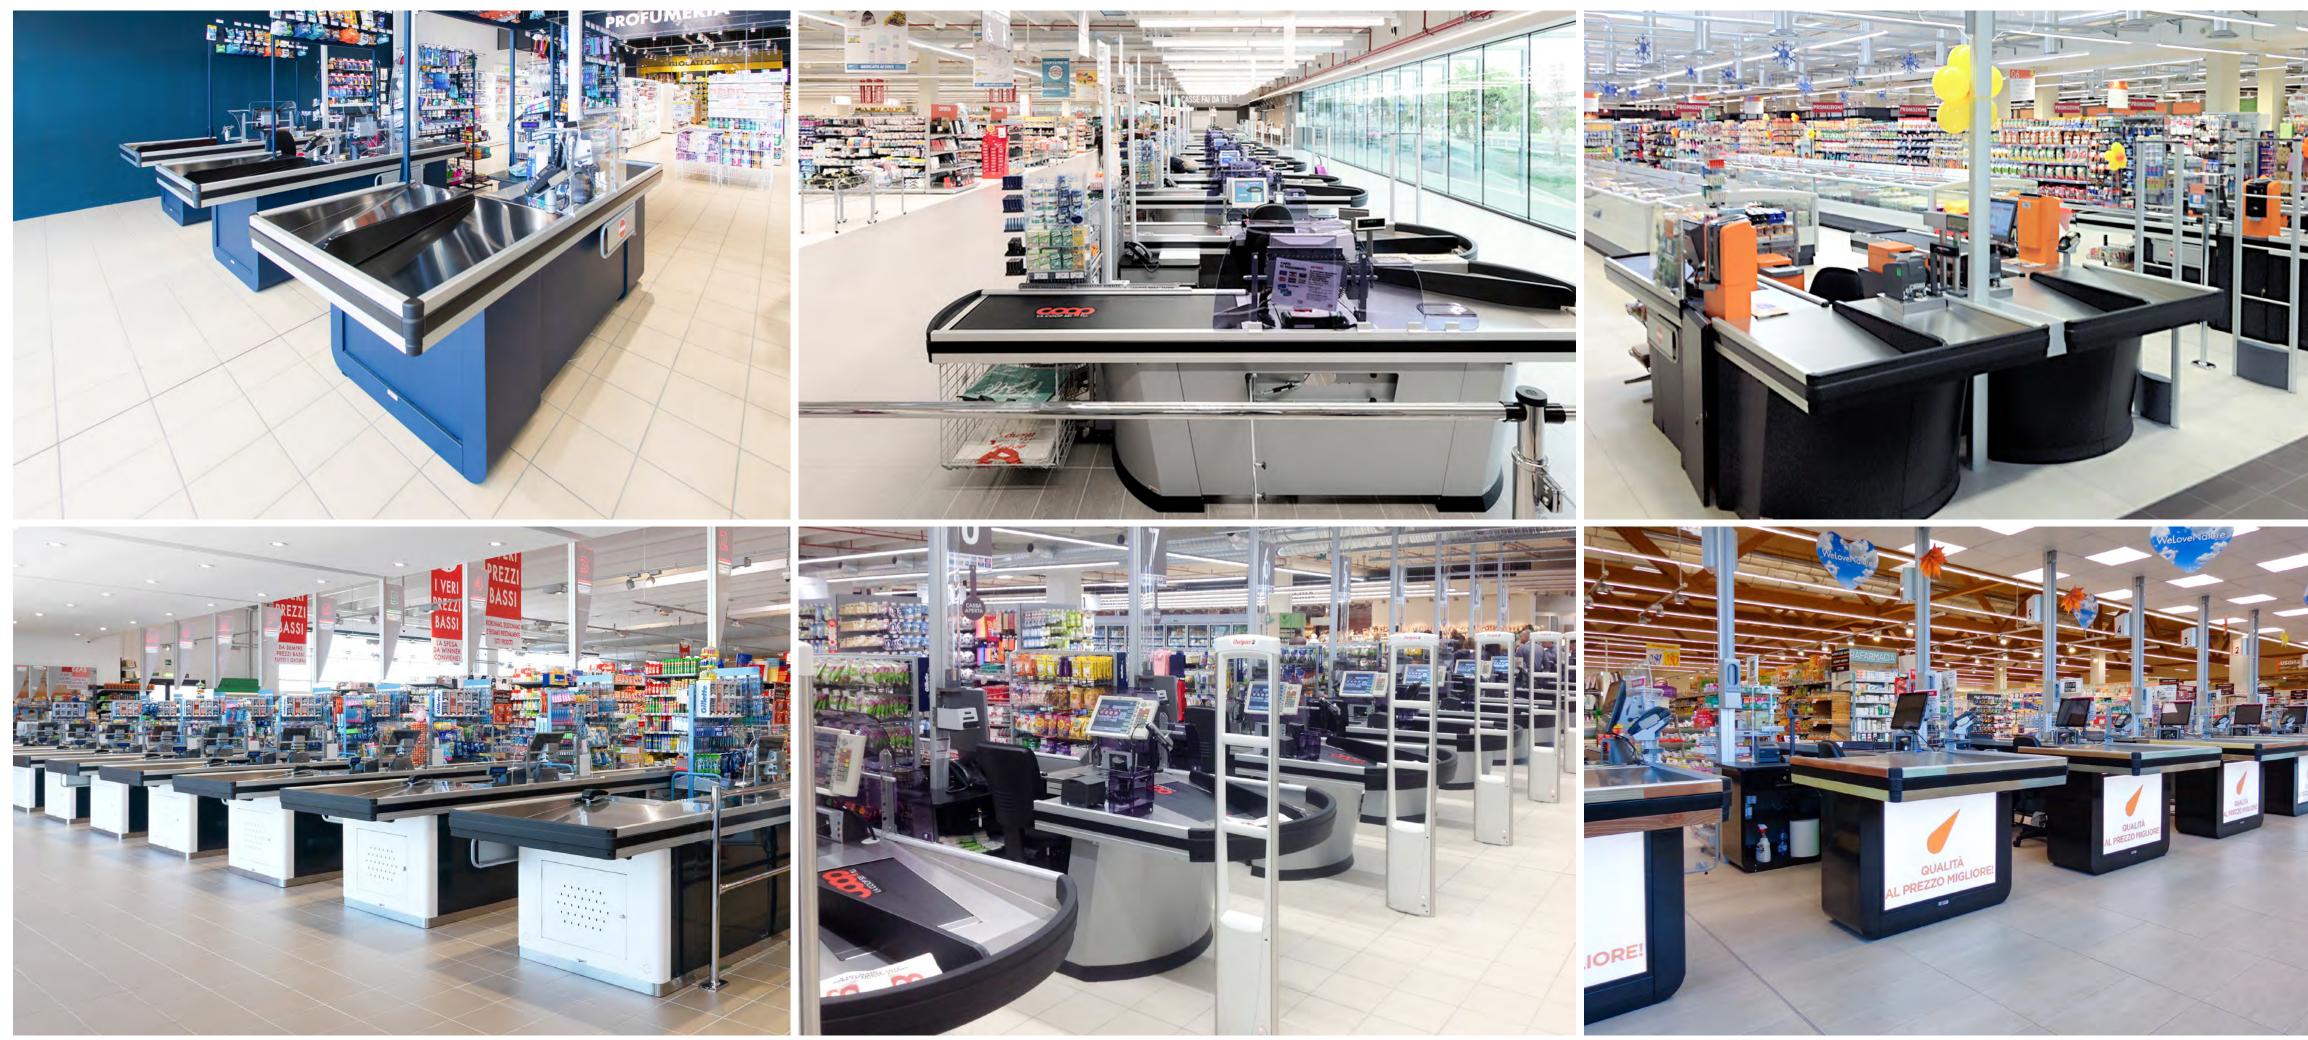

Business area: Refrigerated cabinets, Refrigeration systems, Cold rooms & Doors

www.arneg.co.kr

MANUFACTURING PLANTS: ASIA/OCEANIA









# arneg OCEANIA

Country: Australia Town: Sydney Year of establishment: 1996 Year of incorporation: 1996 Total area: 15.000 m<sup>2</sup> Plant area: 8.350 m<sup>2</sup>

Business area: Refrigerated cabinets, Refrigeration systems

www.arneg.com.au

MANUFACTURING PLANTS: ASIA/OCEANIA











































































































### **REFRIGERATION SYSTEMS**













### **REFRIGERATION SYSTEMS**

















# STORE FURNITURE FOR RETAIL









# STORE FURNITURE FOR RETAIL









### STORE FURNITURE FOR RETAIL















# STORE FURNITURE FOR HO.RE.CA.























# CHECK-OUT COUNTERS











### CHECK-OUT COUNTERS











# COLD ROOMS & DOORS











# COLD ROOMS & DOORS









### COLD ROOMS & DOORS

























### REMOTE ASSISTANCE AND ENERGY MANAGEMENT









### SANITIZATION SERVICE

















# CIVIL CONSTRUCTION







# CIVIL CONSTRUCTION











# mondel

### YOUR GLOBAL PARTNER FOR RETAIL SOLUTIONS













### ATMO - IBÉRICA

ATMO - EUROPE

### YOUR GLOBAL PARTNER FOR RETAIL SOLUTIONS

ATMO - EUROPE

### EVENTS: ATMOsphere













# EXHIBITIONS: HOST - ITALY







# EXHIBITIONS: HOST - ITALY

























































The official recognition of the virtuous process of growth and development pursued by Arneg is the achievement and maintenance of Quality, Environm