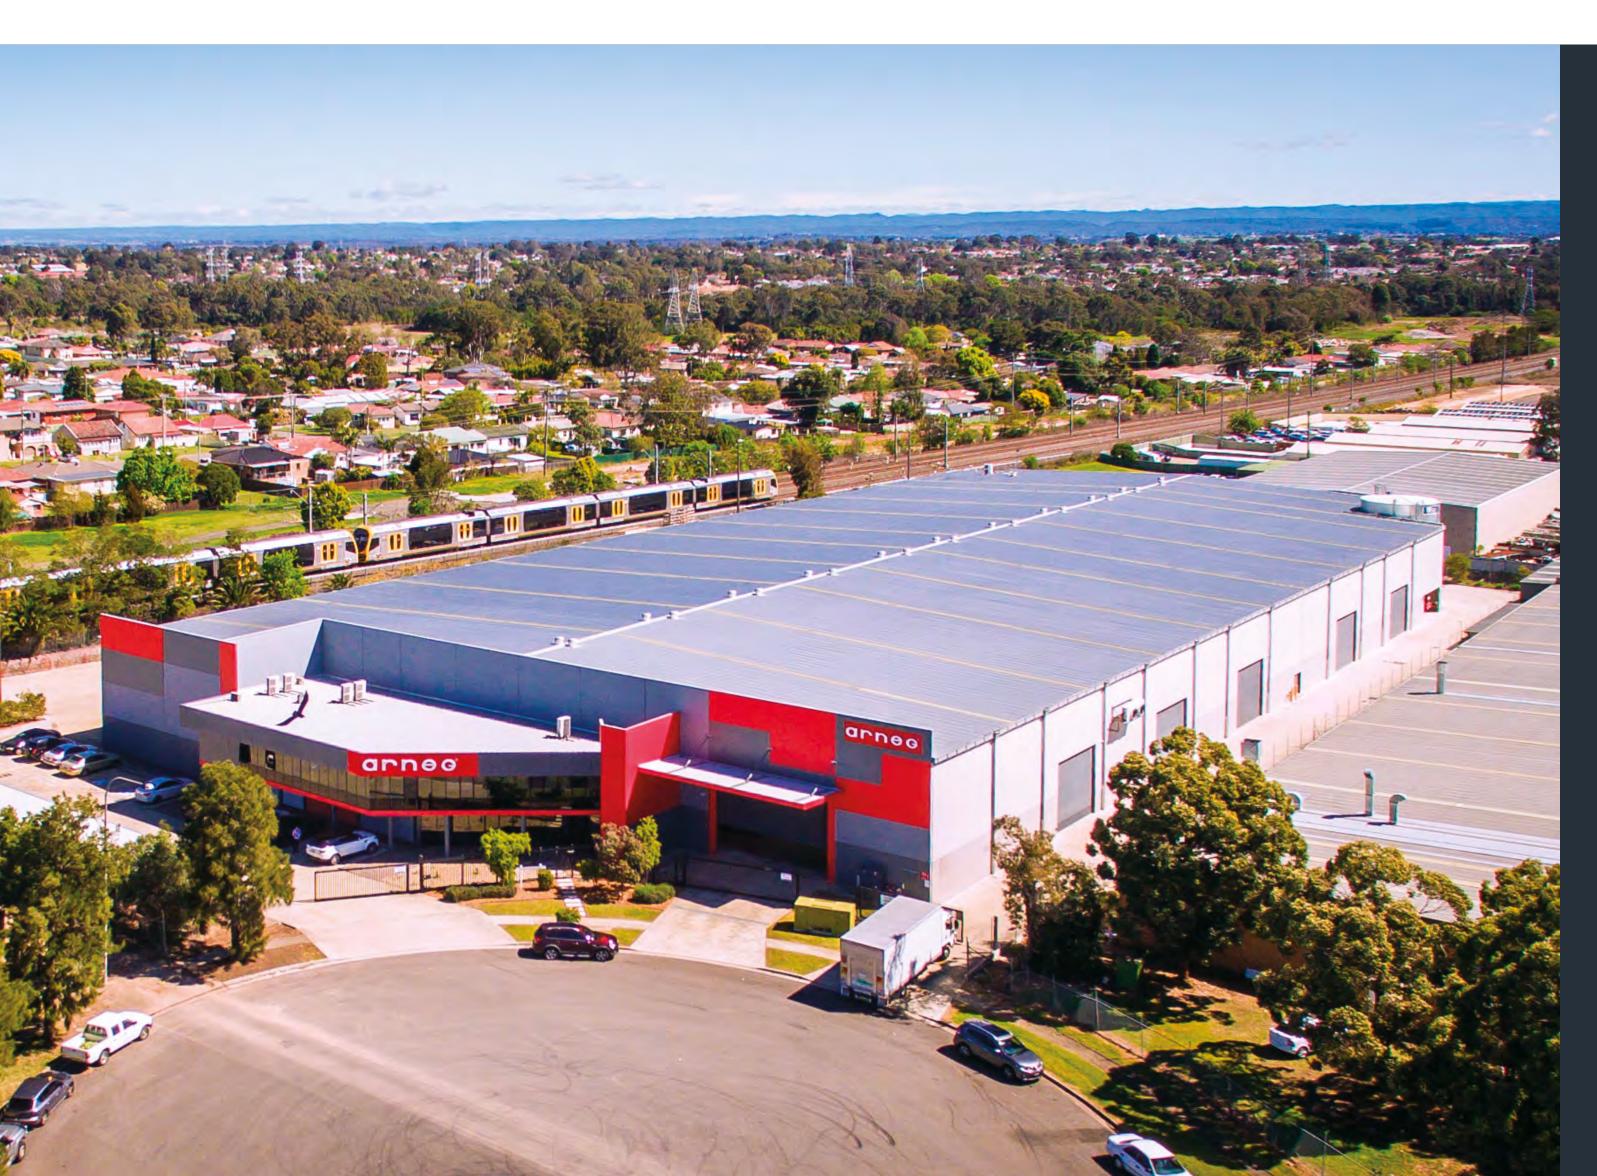

# arneg OCEANIA

Country: Australia Town: Sydney Year of establishment: 1996 Year of incorporation: 1996 Total area: 15.000 m<sup>2</sup> Plant area: 8.350 m<sup>2</sup>

Business area: Refrigerated cabinets, Refrigeration systems

www.arneg.com.au

MANUFACTURING PLANTS: ASIA/OCEANIA