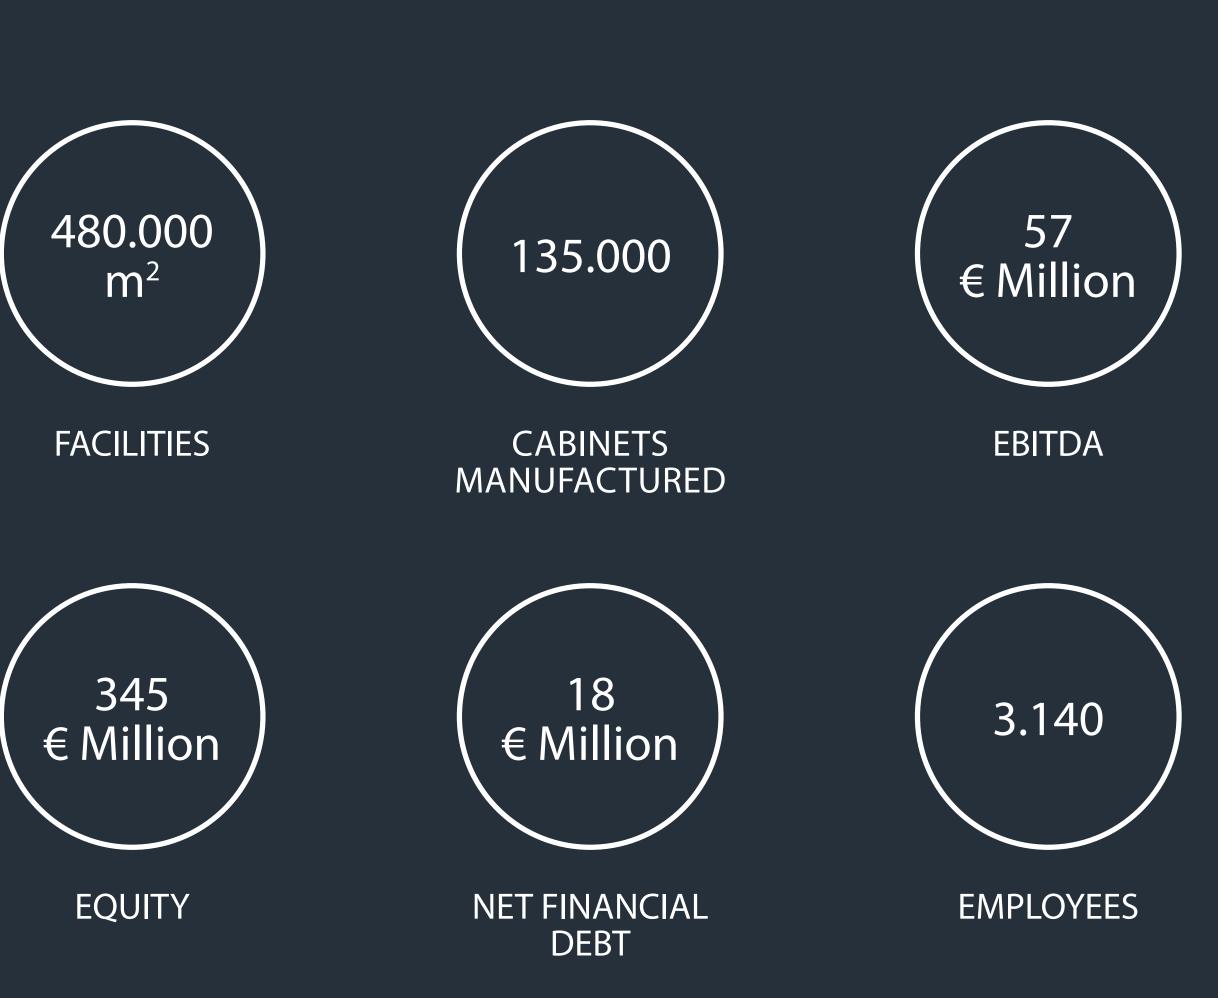

## **53** STORE FURNITURE FOR RETAIL

- REFRIGERATION SYSTEMS 50
- **39** REFRIGERATED CABINETS
- MANUFACTURING PLANTS 19
- FINANCIAL HIGHLIGHTS 2021 13
- ARNEG WORLD 4
- 3 PRODUCTS & SERVICES

INDEX Click on the chapter title to go to the related page